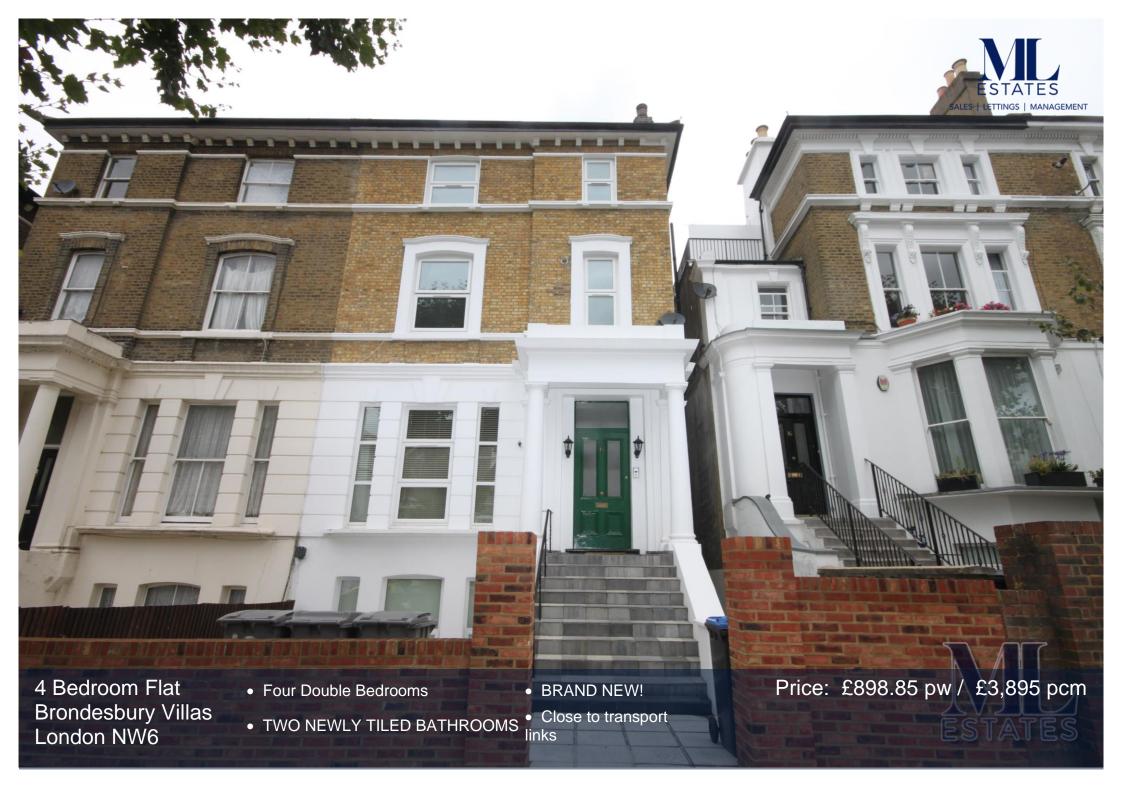

SPACIOUS and brand new four double bedroom first and top floor duplex apartment (approx 1,500 sq ft.) situated within in an Edwardian conversion on Brondesbury Villas located off Kilburn High Road. Comprising a newly fitted kitchen with all appliances, two newly tiled bathrooms and a spacious reception room. Located within easy reach of the amenities of Kilburn High Road. Would ideally suit 4 professionals. Avail 2nd Dec.