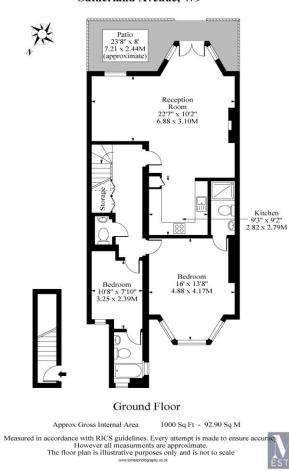

Bedroom Apartment Sutherland Avenue

Two Double Bedrooms

Communal Gardens

ES

esta

• South facing Reception Room • Two Bathrooms

Brand new TWO DOUBLE BEDROOM GARDEN APARTMENT set across two floors of this five-storey period conversion located in the heart of Maida Vale. Comprising principal bedroom with ensuite facilities, second double bedroom, fully tiled porcelain bathroom, luxury open-plan fitted kitchen and spacious south facing reception room with direct access to the communal patio and rear gardens. Guest cloakroom. Underfloor heating. Feature coving, architraves and skirting.

ML Estates wish to advice prospective purchasers that we have not checked the services or appliances. These particulars have been prepared as a guide only, any floor-plan or map is for illustrative purposes only. ML Estates, for themselves and for the vendors or lessors of this property whose agents they are given notice that: the particulars have been produced in good faith; do not constitute any part of a contract; no person in the employment of ML Estates has any authority to make or give any representation of warranty in relation to this property.