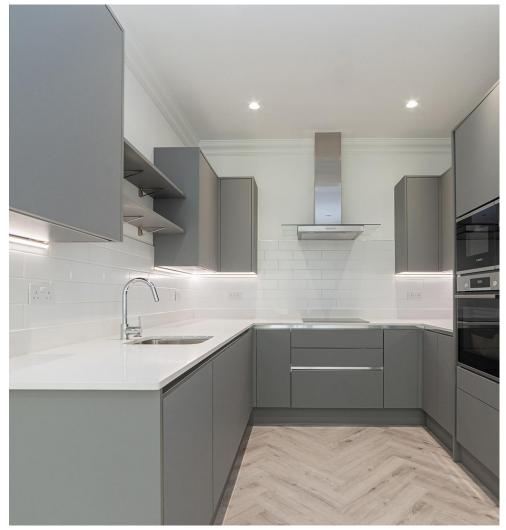

Bedroom Apartment Sutherland Avenue

Two Double Bedrooms

Communal Gardens

ES

esta

• South facing Reception Room • Two Bathrooms

Brand new TWO DOUBLE BEDROOM GARDEN APARTMENT set across two floors of this five-storey period conversion located in the heart of Maida Vale. Comprising principal bedroom with ensuite facilities, second double bedroom, fully tiled porcelain bathroom, luxury open-plan fitted kitchen and spacious south facing reception room with direct access to the communal patio and rear gardens. Guest cloakroom. Underfloor heating. Feature coving, architraves and skirting.