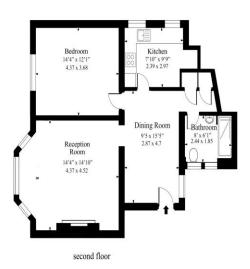

**Buckingham Mansions** 

West End Lane NW6

Measured in accordance with RICS guidelines. Every attempt is made to ensure accuracy However all measurments are approximate. The floor plan is illustrative purposes only and is not to scale

www.tomekphotography.co.uk

Beautiful New Instruction in the heart of West Hampstead, We have an amazing One double bedroom apartment located on the 2nd floor in Buckingham Mansions on West End Lane, Spacious and naturally bright, this lateral apartment offers over 700 sqft of space with high ceilings and large rooms and period features. The BAM Estate offers communal cleaning of all blocks on a daily basis, repairs, communal gardens and residents summer parties! Buckingham Mansions is well situated providing access to local amenities and transport links (Jubilee,Thameslink & Overground).