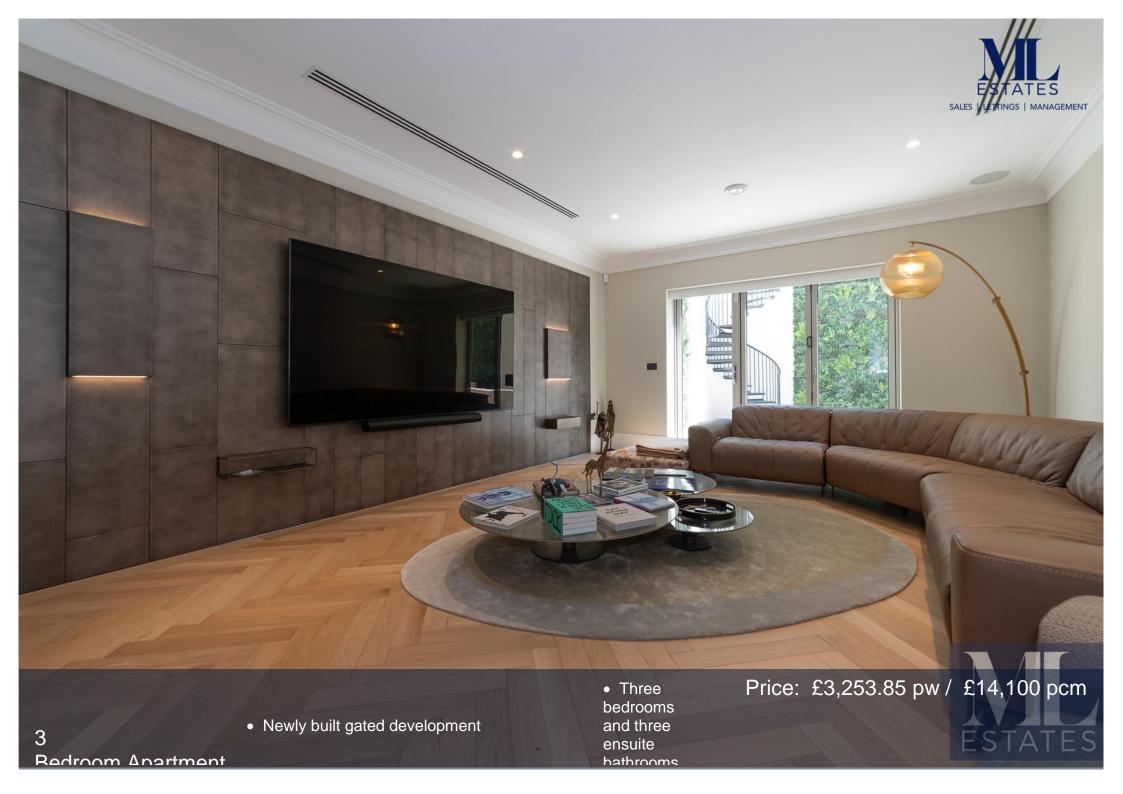

Interior designed three bedroom three bathroom apartment (3388 sq ft.) located within a brand new gated development in Bushey Heath. Comprising lounge and separate dining room with wood floors, luxury integrated kitchen/diner with appliances, master bedroom with walk-in wardrobe area, all rooms with air con and leading directly to the private rear garden, three ensuite bathrooms, guest wc, secure underground allocated parking space, further resident parking space, furnished with high quality designer furnishings. Available from 25th July 2024.