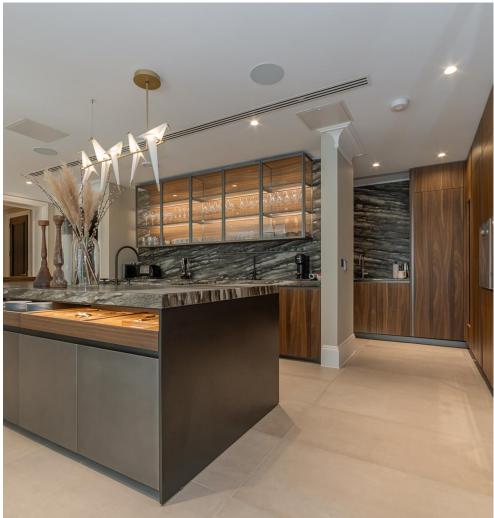

Interior designed three bedroom three bathroom apartment (3388 sq ft.) located within a brand new gated development in Bushey Heath. Comprising lounge and separate dining room with wood floors, luxury integrated kitchen/diner with appliances, master bedroom with walk-in wardrobe area, all rooms with air con and leading directly to the private rear garden, three ensuite bathrooms, guest wc, secure underground allocated parking space, further resident parking space, furnished with high quality designer furnishings. Available from 25th July 2024.