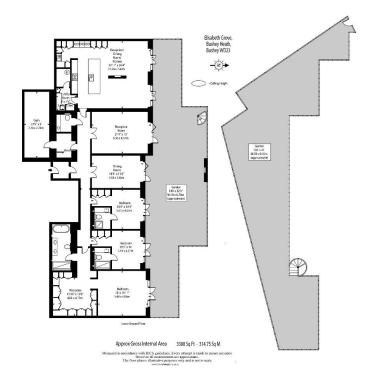

Interior designed three bedroom three bathroom apartment (3388 sq ft.) located within a brand new gated development in Bushey Heath. Comprising lounge and separate dining room with wood floors, luxury integrated kitchen/diner with appliances, master bedroom with walk-in wardrobe area, all rooms with air con and leading directly to the private rear garden, three ensuite bathrooms, guest wc, secure underground allocated parking space, further resident parking space, furnished with high quality designer furnishings. Available from 25th July 2024.