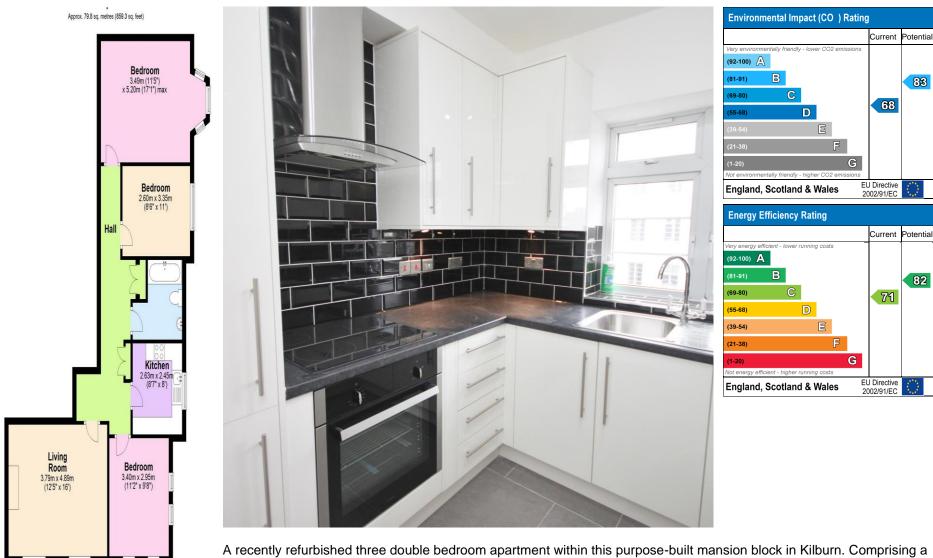

Shoot-Up Hill London NW2

Wood floors

• Purpose built mansion block flat

A recently refurbished three double bedroom apartment within this purpose-built mansion block in Kilburn. Comprising a fully fitted kitchen with all appliances, spacious living room, new carpets to all bedrooms, luxury tiled bathroom with shower. Warwick Lodge is 0.3 miles from the Jubilee line at Kilburn and 0.4 miles to Brondesbury Overground station. Part furnished. Lift.

Total area: approx. 79.8 sq. metres (859.3 sq. feet)

The measurements given are approxamate and are for illistration only. They should not be relied on for valuation.

Plan produced using PlanUp.