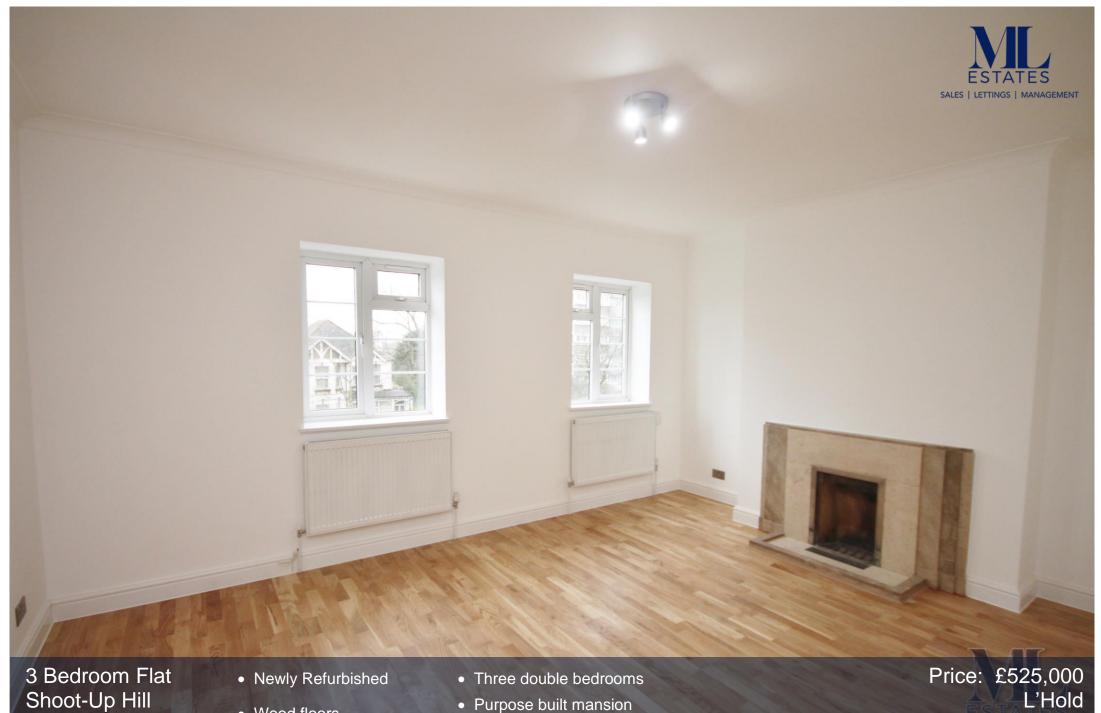

Shoot-Up Hill London NW2

Wood floors

• Purpose built mansion block flat

A recently refurbished three double bedroom apartment within this purpose-built mansion block in Kilburn. Comprising a fully fitted kitchen with all appliances, spacious living room, new carpets to all bedrooms, luxury tiled bathroom with shower. Warwick Lodge is 0.3 miles from the Jubilee line at Kilburn and 0.4 miles to Brondesbury Overground station. Part furnished. Lift.