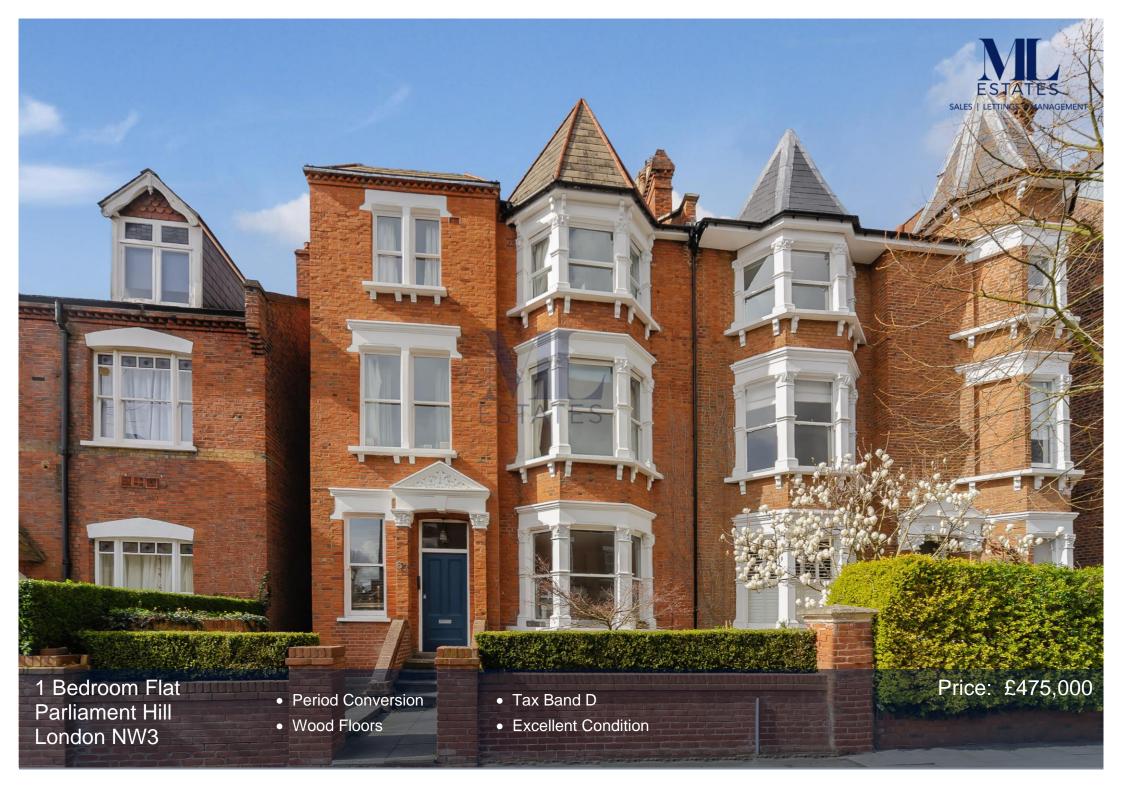

## Parliament Hill, NW3

Approx Gross Internal Area 428 Sq Ft - 39.76 Sq M

Second Floor

For Illustration Purposes Only - Not To Scale www.tomekphotography.co.uk

This stylish ONE DOUBLE BEDROOM second floor apartment (428 sq ft.) offers ample living space and a sought-after location moments from Primrose Hill on the Hampstead Heath extension, in a scenic residential area. Comprising a bright and spacious reception room with open-plan fitted kitchen, generous bedroom, fully tiled bathroom with wc with views over the rear garden. Parliament Hill is a popular area close to the shops, bars and restaurants of Pond Street, Belsize Park and Hampstead High Street & Belsize Park tube (Northern Line) is close by. 92 Years remaining on the lease.