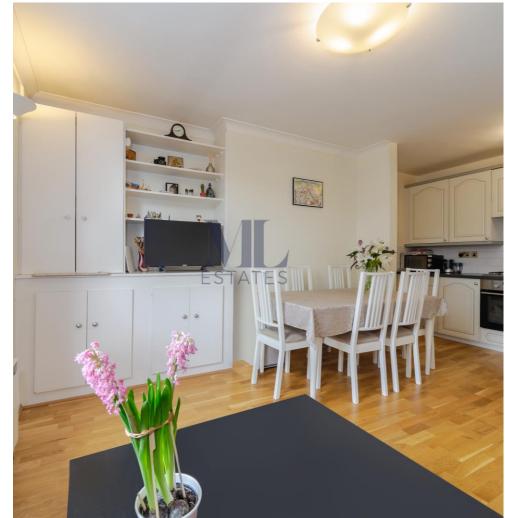

## Parliament Hill, NW3

Approx Gross Internal Area 428 Sq Ft - 39.76 Sq M

Second Floor

For Illustration Purposes Only - Not To Scale www.tomekphotography.co.uk

This stylish ONE DOUBLE BEDROOM second floor apartment (428 sq ft.) offers ample living space and a sought-after location moments from Primrose Hill on the Hampstead Heath extension, in a scenic residential area. Comprising a bright and spacious reception room with open-plan fitted kitchen, generous bedroom, fully tiled bathroom with wc with views over the rear garden. Parliament Hill is a popular area close to the shops, bars and restaurants of Pond Street, Belsize Park and Hampstead High Street & Belsize Park tube (Northern Line) is close by. 92 Years remaining on the lease.