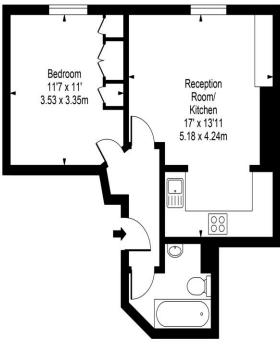

## Parliament Hill, NW3

Approx Gross Internal Area 428 Sq Ft - 39.76 Sq M

Second Floor

For Illustration Purposes Only - Not To Scale www.tomekphotography.co.uk

This stylish ONE DOUBLE BEDROOM second floor apartment (428 sq ft.) offers ample living space and a sought-after location moments from Primrose Hill on the Hampstead Heath extension, in a scenic residential area. Comprising a bright and spacious reception room with open-plan fitted kitchen, generous bedroom, fully tiled bathroom with wc with views over the rear garden. Parliament Hill is a popular area close to the shops, bars and restaurants of Pond Street, Belsize Park and Hampstead High Street & Belsize Park tube (Northern Line) is close by. 92 Years remaining on the lease.