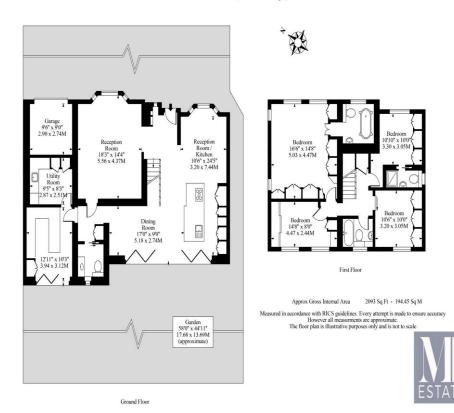

## Ribston Close, Shenley, WD7

We are delighted to offer this fabulous detached FOUR BEDROOM, THREE BATHROOM, TWO RECEPTION family home uniquely positioned with views over the countryside to its side. Open Plan kitchen Diner with Bi-Fold doors opening to the South facing garden is perfect for enjoying the views and entertaining. The integration of modern conveniences like the fitted wall and base units, Integrated oven, hob, microwave, plus the Quooker mixer hot water tap adds a great touch, the property also benefits a separate lounge, study, utility & guest cloakroom. Upstairs leads to four bedrooms, two with ensuite facilities and a family bathroom and ample storage in all rooms. This property would suit a young family with room for a family to grow and make their own. The property also has parking for several cars. Close to Clore Shalom School and Shenley Primary. Easy access to Shenley Park and cycle trail to Radlett. Accessible to M25, M1 & A1(M) motorway routes and Radlett mainline station. The owners have loved waking up and seeing the countryside from their bedroom window, the neighbours are really friendly and the open space next to the house has been wonderful for walking their dogs, Once you see this property, you'll understand why they have loved it so much!