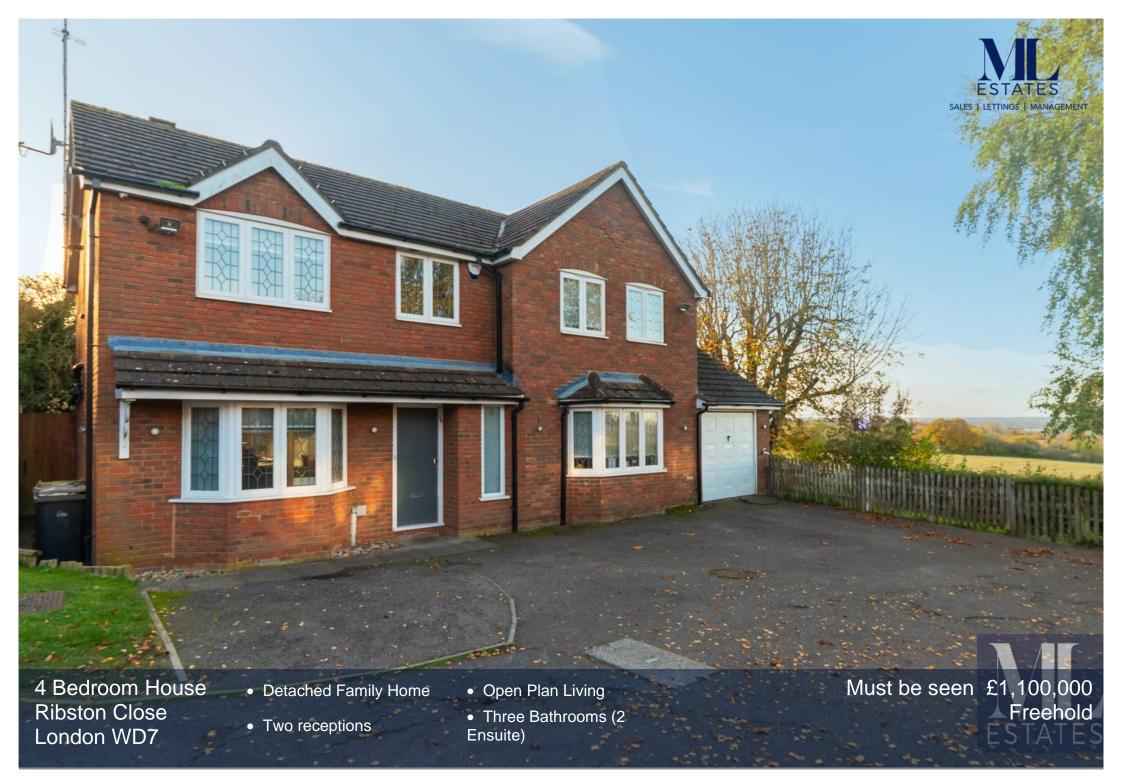

## Ribston Close, Shenley, WD7

We are delighted to offer this fabulous detached FOUR BEDROOM, THREE BATHROOM, TWO RECEPTION family home uniquely positioned with views over the countryside to its side. Open Plan kitchen Diner with Bi-Fold doors opening to the South facing garden is perfect for enjoying the views and entertaining. The integration of modern conveniences like the fitted wall and base units, Integrated oven, hob, microwave, plus the Quooker mixer hot water tap adds a great touch, the property also benefits a separate lounge, study, utility & guest cloakroom. Upstairs leads to four bedrooms, two with ensuite facilities and a family bathroom and ample storage in all rooms. This property would suit a young family with room for a family to grow and make their own. The property also has parking for several cars. Close to Clore Shalom School and Shenley Primary. Easy access to Shenley Park and cycle trail to Radlett. Accessible to M25, M1 & A1(M) motorway routes and Radlett mainline station. The owners have loved waking up and seeing the countryside from their bedroom window, the neighbours are really friendly and the open space next to the house has been wonderful for walking their dogs, Once you see this property, you'll understand why they have loved it so much!