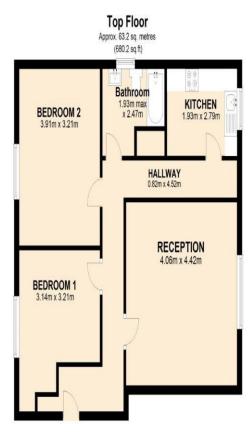

Total area: approx. 63.2 sq. metres (680.2 sq.ft)

Located on the THIRD FLOOR (top) of this modern purpose-built low-rise block is this TWO DOUBLE BEDROOM apartment. This spacious home features a recently fitted kitchen and a new bathroom suite along with off street parking. Set within this well-maintained modern development situated within a short walk of Gladstone Park along with both Dollis Hill and Neasden Jubilee Line stations.