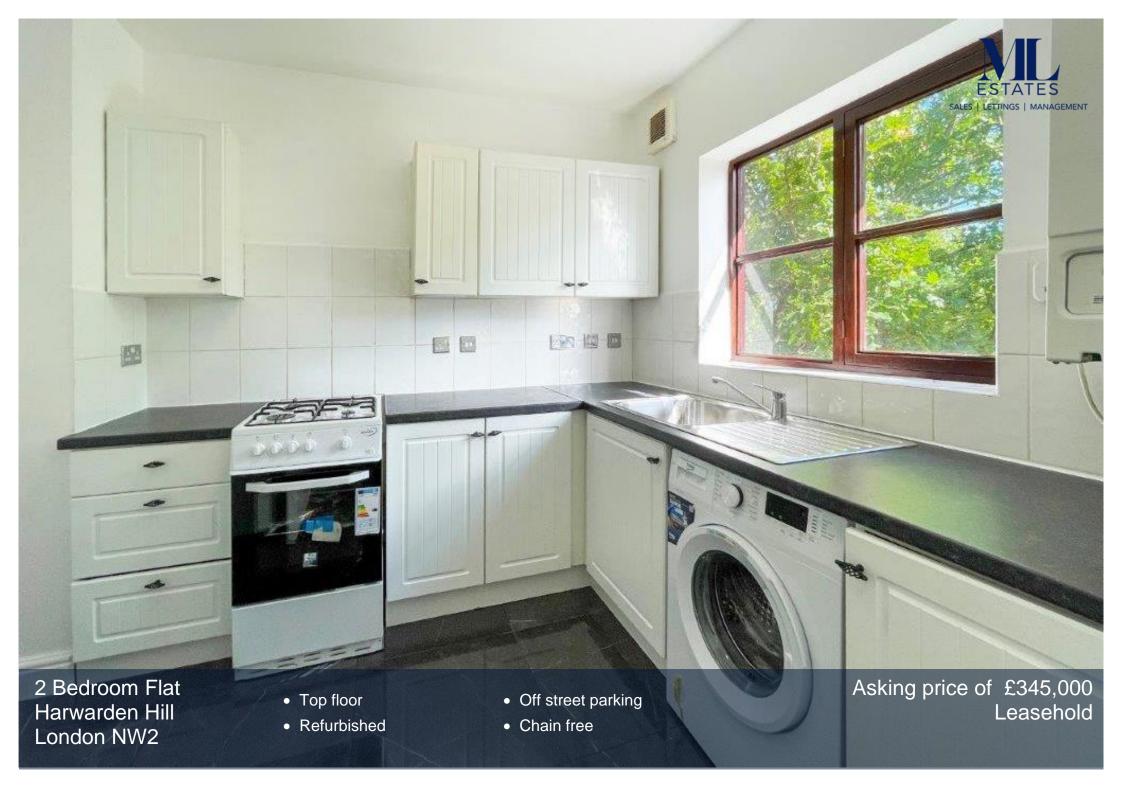

Total area: approx. 63.2 sq. metres (680.2 sq.ft)

Located on the THIRD FLOOR (top) of this modern purpose-built low-rise block is this TWO DOUBLE BEDROOM apartment. This spacious home features a recently fitted kitchen and a new bathroom suite along with off street parking. Set within this well-maintained modern development situated within a short walk of Gladstone Park along with both Dollis Hill and Neasden Jubilee Line stations.