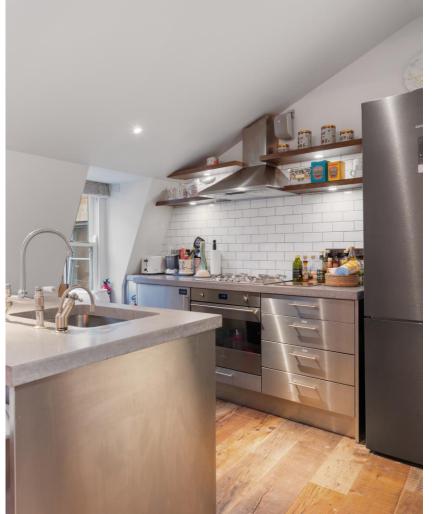

Outstanding luxury apartment located next to the Adelphi theatre on the internationally famous Strand. A signifigent number of London's landmarks, including Trafalgar Square, Covent Garden, National Portrait Gallery, Royal Ballet & Opera House, Embankment/River Thames, Whitehall all within a short walking distance. Gatti House is a Grade II Listed historic building with inspirational design led internal features with the highest specifications throughout. Living right in the heart of central London provides excellent transportation links, exclusive fine dining, historic pubs, upmarket bars and wine bars. Generously proportioned accommodation includes two double bedrooms both with ensuite bathrooms, guest cloakroom and balcony looking onto the courtyard and living wall on first level, second level offering amazing design led comfortable open plan living room leading onto a sizable balcony, a fully fitted and functional kitchen, plus air conditioning and underfloor heating throughout. Virtual Share of Freehold 987 years remaining.