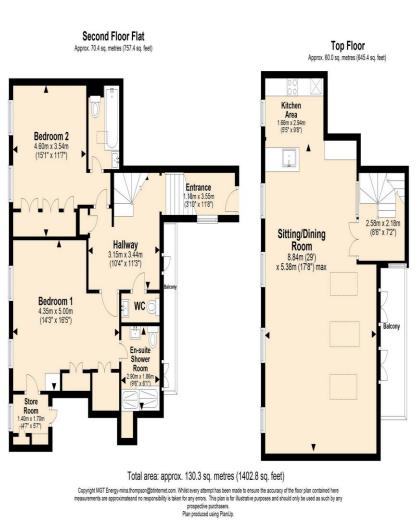

Outstanding luxury apartment located next to the Adelphi theatre on the internationally famous Strand. A signifigent number of London's landmarks, including Trafalgar Square, Covent Garden, National Portrait Gallery, Royal Ballet & Opera House, Embankment/River Thames, Whitehall all within a short walking distance. Gatti House is a Grade II Listed historic building with inspirational design led internal features with the highest specifications throughout. Living right in the heart of central London provides excellent transportation links, exclusive fine dining, historic pubs, upmarket bars and wine bars. Generously proportioned accommodation includes two double bedrooms both with ensuite bathrooms, guest cloakroom and balcony looking onto the courtyard and living wall on first level, second level offering amazing design led comfortable open plan living room leading onto a sizable balcony, a fully fitted and functional kitchen, plus air conditioning and underfloor heating throughout. Virtual Share of Freehold 987 years remaining.