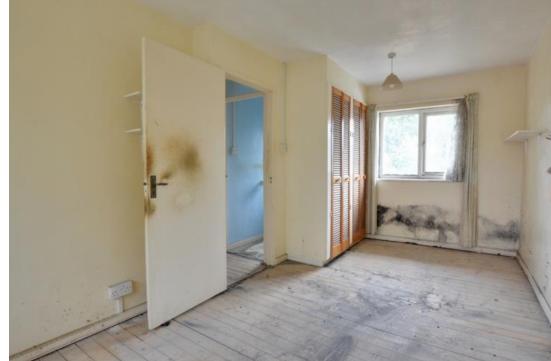

The first-floor landing provides access to all bedrooms, bathroom and separate w/c. The 17' x 8'10" double aspect master bedroom is a to the property. Bedroom two is a generous double bedroom, Bedroom three is decent sized single bedroom. The bathroom comprises of a two-piece suite with window with a separate adjacent W/C with window.