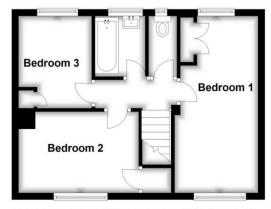

The first-floor landing provides access to all bedrooms, bathroom and separate w/c. The 17' x 8'10" double aspect master bedroom is a to the property. Bedroom two is a generous double bedroom, Bedroom three is decent sized single bedroom. The bathroom comprises of a two-piece suite with window with a separate adjacent W/C with window.

## **Ground Floor**

| Entrance Hall Area       | 6'5" x 3'9" (1.96m x 1.14m)   |
|--------------------------|-------------------------------|
| Breakfast / Utility Area | 8'6" x 6'7" (2.59m x 2.01m)   |
| Kitchen Area             | 12'0" x 9'9" (3.66m x 2.97m)  |
| Lounge                   | 17'9" x 12'1" (5.41m x 3.68m) |
| <u>First Floor</u>       |                               |
| Master Bedroom           | 17'1" x 8'10" (5.21m x 2.69m) |
| Bedroom Two              | 12'0" x 8'3" (3.66m x 2.51m)  |
| Bedroom Three            | 8'7" x 8'0" (2.62m x 2.44m)   |
| Bathroom                 |                               |
| Separate W/C             |                               |
| <u>Outside</u>           |                               |
| Front Garden             |                               |
| Rear Garden              |                               |

First Floor Approx. 38.6 sq. metres (415.5 sq. feet)

Total area: approx. 79.9 sq. metres (860.2 sq. feet) These drawings are for representational purposes only. Drawn by Brian Blunden. Plan produced using PlanUp.