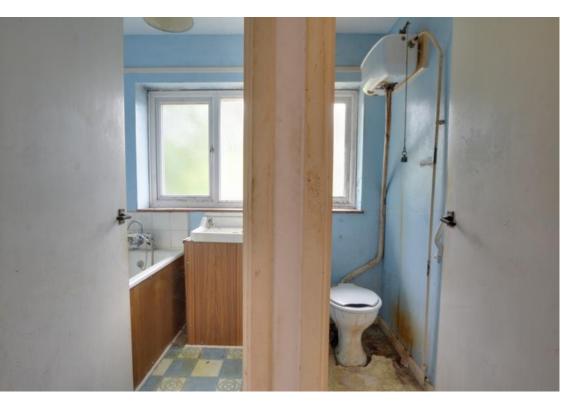

The first-floor landing provides access to all bedrooms, bathroom and separate w/c. The 17' x 8'10" double aspect master bedroom is a to the property. Bedroom two is a generous double bedroom, Bedroom three is decent sized single bedroom. The bathroom comprises of a two-piece suite with window with a separate adjacent W/C with window.