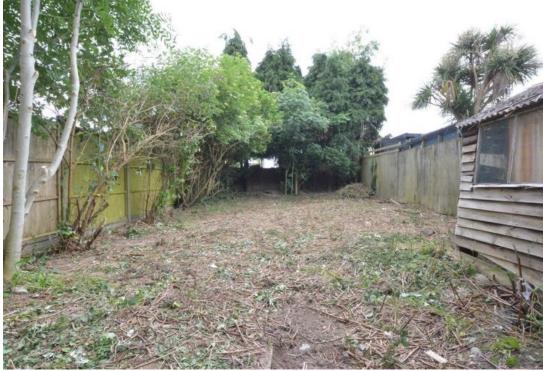

To the outside the rear garden is another real feature to the property. The rear garden is partly enclosed with panelled fencing providing some seclusions and privacy.