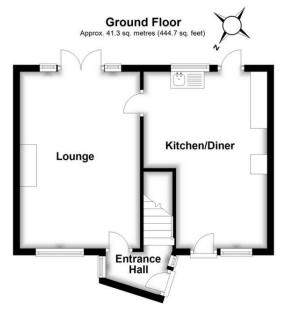

## **Ground Floor**

| Entrance Hall Area       | 6'5" x 3'9" (1.96m x 1.14m)   |
|--------------------------|-------------------------------|
| Breakfast / Utility Area | 8'6" x 6'7" (2.59m x 2.01m)   |
| Kitchen Area             | 12'0" x 9'9" (3.66m x 2.97m)  |
| Lounge                   | 17'9" x 12'1" (5.41m x 3.68m) |
| <u>First Floor</u>       |                               |
| Master Bedroom           | 17'1" x 8'10" (5.21m x 2.69m) |
| Bedroom Two              | 12'0" x 8'3" (3.66m x 2.51m)  |
| Bedroom Three            | 8'7" x 8'0" (2.62m x 2.44m)   |
| Bathroom                 |                               |
| Separate W/C             |                               |
| <u>Outside</u>           |                               |
| Front Garden             |                               |
| Rear Garden              |                               |

First Floor Approx. 38.6 sq. metres (415.5 sq. feet)

Total area: approx. 79.9 sq. metres (860.2 sq. feet) These drawings are for representational purposes only. Drawn by Brian Blunden. Plan produced using PlanUp.