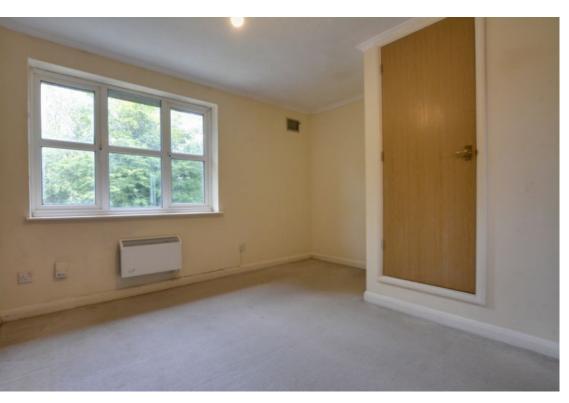

Upstairs the main bedroom is a generous size and can comfortably hold a king size bed with room for freestanding furniture. There is one built in wardrobe in the rooms which extends over the stairs. Bedroom two is a single room which room for a single bed and freestanding furniture.