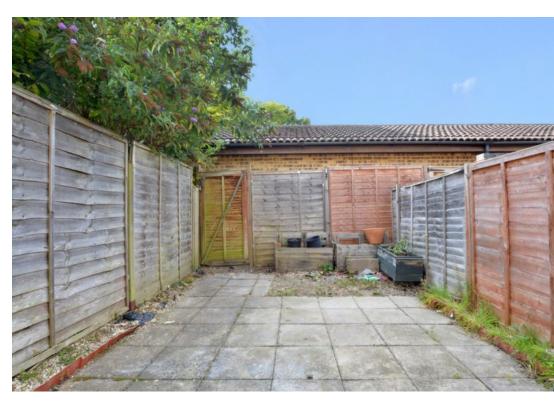

The bathroom is fitted with a three piece suite and has been partly tiled. Outside the rear garden is enclosed with fence panelling and has been paved for ease of maintenance. A rear gate provides access.