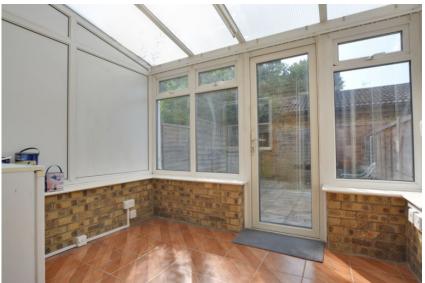

Approaching the property, a small pathway leads you to the front door. On entering the property, you step in to the lounge/diner with stairs ahead that lead to the first floor. The lounge/diner can comfortably hold a range of sofas and dining table and enjoys views to the front. To the far end a door leads into the refitted kitchen, it is fitted with a range of base and eye level units with generous work surface surround. There is an integrated fridge/freezer, cooker, hob and cooker hood. Passing through the kitchen, a conservatory has been added giving additional ground floor space for either a small dining room, office or play room. The conservatory opens up nicely into the rear garden.