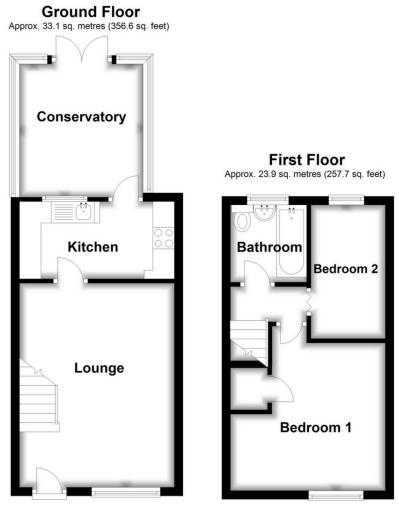

## **Room Details**

## **Ground Floor**

Lounge/Diner 15'7" x 11'9" (4.75m x 3.58m)

Kitchen 11'9" x 5'11" (3.58m x 1.80m)

Conservatory 10'1" x 7'6" (3.07m x 2.29m)

First Floor

Bedroom One 11'9" x 11'1" (3.58m x 3.38m)

Bedroom Two 10'10" x 5'7" (3.30m x 1.70m)

**Bathroom** 

<u>Outside</u>

Rear Garden

**Allocated Parking** 

Total area: approx. 57.1 sq. metres (614.3 sq. feet)

These drawings are for representational purposes only. Drawn by Brian Blunden.

Plan produced using PlanUp.