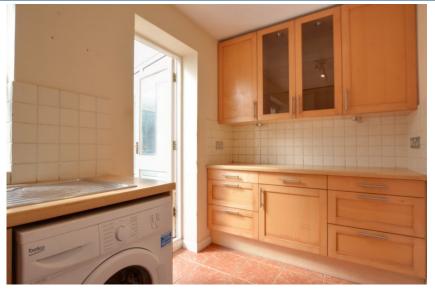

Approaching the property, a small pathway leads you to the front door. On entering the property, you step in to the lounge/diner with stairs ahead that lead to the first floor. The lounge/diner can comfortably hold a range of sofas and dining table and enjoys views to the front. To the far end a door leads into the refitted kitchen, it is fitted with a range of base and eye level units with generous work surface surround. There is an integrated fridge/freezer, cooker, hob and cooker hood. Passing through the kitchen, a conservatory has been added giving additional ground floor space for either a small dining room, office or play room. The conservatory opens up nicely into the rear garden.