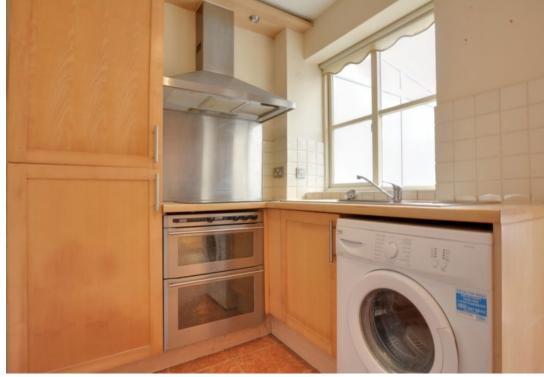

Approaching the property, a small pathway leads you to the front door. On entering the property, you step in to the lounge/diner with stairs ahead that lead to the first floor. The lounge/diner can comfortably hold a range of sofas and dining table and enjoys views to the front. To the far end a door leads into the refitted kitchen, it is fitted with a range of base and eye level units with generous work surface surround. There is an integrated fridge/freezer, cooker, hob and cooker hood. Passing through the kitchen, a conservatory has been added giving additional ground floor space for either a small dining room, office or play room. The conservatory opens up nicely into the rear garden.