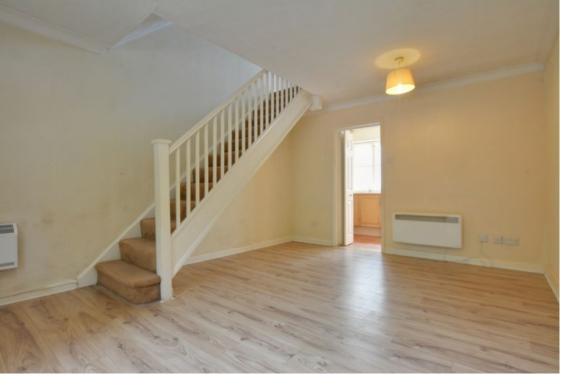

Approaching the property, a small pathway leads you to the front door. On entering the property, you step in to the lounge/diner with stairs ahead that lead to the first floor. The lounge/diner can comfortably hold a range of sofas and dining table and enjoys views to the front. To the far end a door leads into the refitted kitchen, it is fitted with a range of base and eye level units with generous work surface surround. There is an integrated fridge/freezer, cooker, hob and cooker hood. Passing through the kitchen, a conservatory has been added giving additional ground floor space for either a small dining room, office or play room. The conservatory opens up nicely into the rear garden.