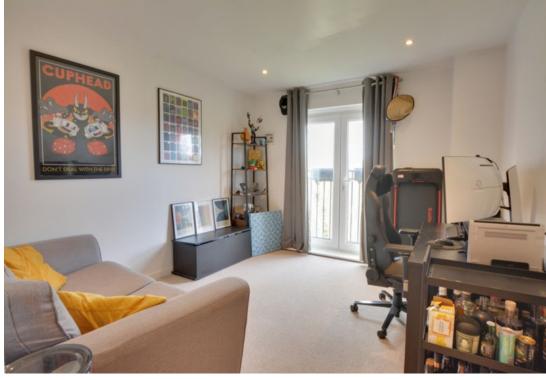

On entering the property, you are greeted with a lovely spacious L shaped entrance hall. From the entrance hall there is a loft hatch which provides access to the loft and additional storage area. The entrance hall accesses the open plan Lounge/diner, family bathroom and both bedrooms. The spacious open plan living / dining area is filled with natural from the two rear aspect windows. There is plentiful floor space for free standing sofas and additional lounge furniture. Within the room additional floor space provides the perfect area for your 4/6-seater dining room table and chairs. An opening leads nicely through to modern fitted kitchen. Within the kitchen are a generous range of base and eye level units which are accompanied with work surface surround and set against tiled walls. There are fitted appliances such as oven, hob, fridge/freezer, dishwasher and washing machine. The spacious super-king size master bedroom provides plentiful floor space for free standing bedroom furniture. A door enters nicely through to the high specification En-suite shower room. Bedroom two is a generous second double bedroom with additional floor space for bedroom furniture. The family bathroom is fitted with a three-piece white suite which is also finished to a high standard.