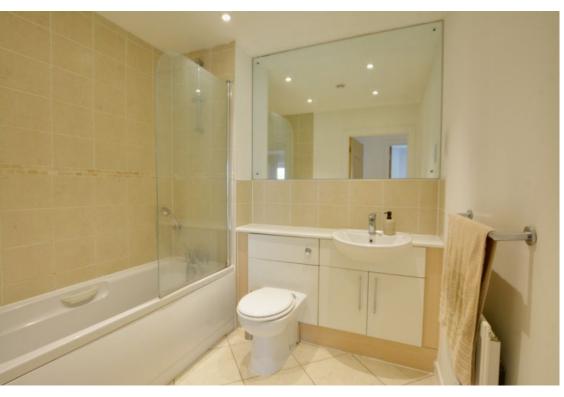

On entering the property, you are greeted with a lovely spacious L shaped entrance hall. From the entrance hall there is a loft hatch which provides access to the loft and additional storage area. The entrance hall accesses the open plan Lounge/diner, family bathroom and both bedrooms. The spacious open plan living / dining area is filled with natural from the two rear aspect windows. There is plentiful floor space for free standing sofas and additional lounge furniture. Within the room additional floor space provides the perfect area for your 4/6-seater dining room table and chairs. An opening leads nicely through to modern fitted kitchen. Within the kitchen are a generous range of base and eye level units which are accompanied with work surface surround and set against tiled walls. There are fitted appliances such as oven, hob, fridge/freezer, dishwasher and washing machine. The spacious super-king size master bedroom provides plentiful floor space for free standing bedroom furniture. A door enters nicely through to the high specification En-suite shower room. Bedroom two is a generous second double bedroom with additional floor space for bedroom furniture. The family bathroom is fitted with a three-piece white suite which is also finished to a high standard.