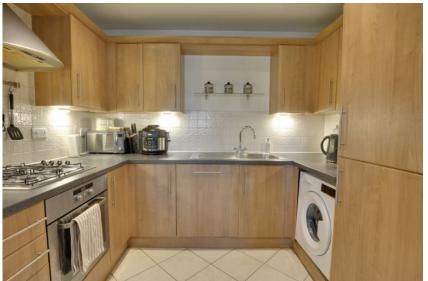

On entering the property, you are greeted with a lovely spacious L shaped entrance hall. From the entrance hall there is a loft hatch which provides access to the loft and additional storage area. The entrance hall accesses the open plan Lounge/diner, family bathroom and both bedrooms. The spacious open plan living / dining area is filled with natural from the two rear aspect windows. There is plentiful floor space for free standing sofas and additional lounge furniture. Within the room additional floor space provides the perfect area for your 4/6-seater dining room table and chairs. An opening leads nicely through to modern fitted kitchen. Within the kitchen are a generous range of base and eye level units which are accompanied with work surface surround and set against tiled walls. There are fitted appliances such as oven, hob, fridge/freezer, dishwasher and washing machine. The spacious super-king size master bedroom provides plentiful floor space for free standing bedroom furniture. A door enters nicely through to the high specification En-suite shower room. Bedroom two is a generous second double bedroom with additional floor space for bedroom furniture. The family bathroom is fitted with a three-piece white suite which is also finished to a high standard.