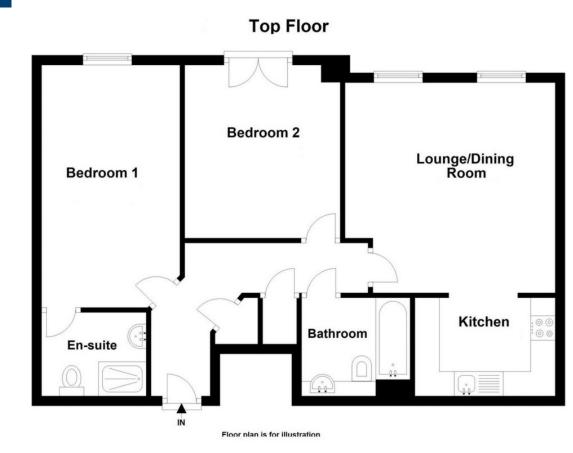

On entering the property, you are greeted with a lovely spacious L shaped entrance hall. From the entrance hall there is a loft hatch which provides access to the loft and additional storage area. The entrance hall accesses the open plan Lounge/diner, family bathroom and both bedrooms. The spacious open plan living / dining area is filled with natural from the two rear aspect windows. There is plentiful floor space for free standing sofas and additional lounge furniture. Within the room additional floor space provides the perfect area for your 4/6-seater dining room table and chairs. An opening leads nicely through to modern fitted kitchen. Within the kitchen are a generous range of base and eye level units which are accompanied with work surface surround and set against tiled walls. There are fitted appliances such as oven, hob, fridge/freezer, dishwasher and washing machine. The spacious super-king size master bedroom provides plentiful floor space for free standing bedroom furniture. A door enters nicely through to the high specification En-suite shower room. Bedroom two is a generous second double bedroom with additional floor space for bedroom furniture. The family bathroom is fitted with a three-piece white suite which is also finished to a high standard.

## **Third Floor**

**Inner Entrance Hall** 

Lounge/Diner

Kitchen

Master Bedroom

**En-Suite Shower** 

Bedroom Two

Family Bathroom

#### <u>Lease Details</u>

Lease length 133

Ground Rent £196.98 / Months

Service Charge £1100.54 / 6 Months

14'0" x 14'0" (4.27m x 4.27m) 9'5" x 6'10" (2.87m x 2.08m) 16'1" x 9'8" (4.90m x 2.95m) 7'0" x 5'9" (2.13m x 1.75m) 11'6" x 10'5" (3.51m x 3.18m) 7'2" x 6'6" (2.18m x 1.98m)