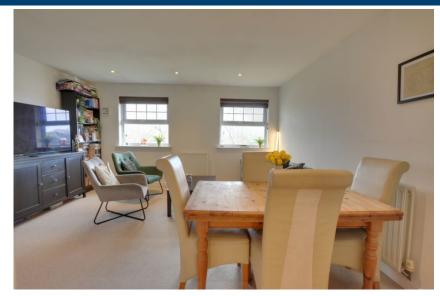

On entering the property, you are greeted with a lovely spacious L shaped entrance hall. From the entrance hall there is a loft hatch which provides access to the loft and additional storage area. The entrance hall accesses the open plan Lounge/diner, family bathroom and both bedrooms. The spacious open plan living / dining area is filled with natural from the two rear aspect windows. There is plentiful floor space for free standing sofas and additional lounge furniture. Within the room additional floor space provides the perfect area for your 4/6-seater dining room table and chairs. An opening leads nicely through to modern fitted kitchen. Within the kitchen are a generous range of base and eye level units which are accompanied with work surface surround and set against tiled walls. There are fitted appliances such as oven, hob, fridge/freezer, dishwasher and washing machine. The spacious super-king size master bedroom provides plentiful floor space for free standing bedroom furniture. A door enters nicely through to the high specification En-suite shower room. Bedroom two is a generous second double bedroom with additional floor space for bedroom furniture. The family bathroom is fitted with a three-piece white suite which is also finished to a high standard.