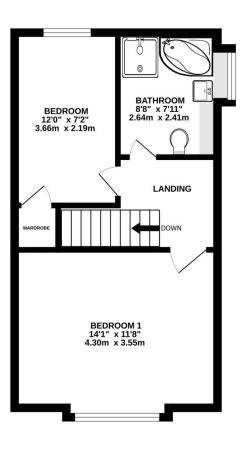

#### **Opening Hours:**

Monday - Friday 9.00 - 5.30 Saturday 9.00 - 3.00

TOTAL FLOOR AREA: 748 sq.ft. (69.5 sq.m.) approx.

Whilst every attempt has been made to ensure the accuracy of the floorana contained here, measurements of doors, windows, rooms and any other items are approximate and no responsibility is taken for any error, omission or mis-statement. This plan is for illustrative purposes only and should be used as such by any prospective purchaser. The services, systems and appliances shown have not been tested and no guarantee as to their operability or efficiency can be given.

Made with Metropix ©2024