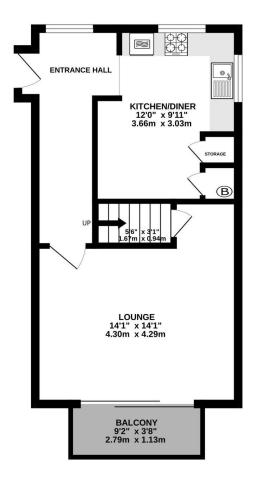

#### **Opening Hours:**

Monday - Friday 9.00 - 5.30 Saturday 9.00 - 3.00

TOTAL FLOOR AREA: 748 sq.ft. (69.5 sq.m.) approx.

Whilst every attempt has been made to ensure the accuracy of the floorana contained here, measurements of doors, windows, rooms and any other items are approximate and no responsibility is taken for any error, omission or mis-statement. This plan is for illustrative purposes only and should be used as such by any prospective purchaser. The services, systems and appliances shown have not been tested and no guarantee as to their operability or efficiency can be given.

Made with Metropix ©2024