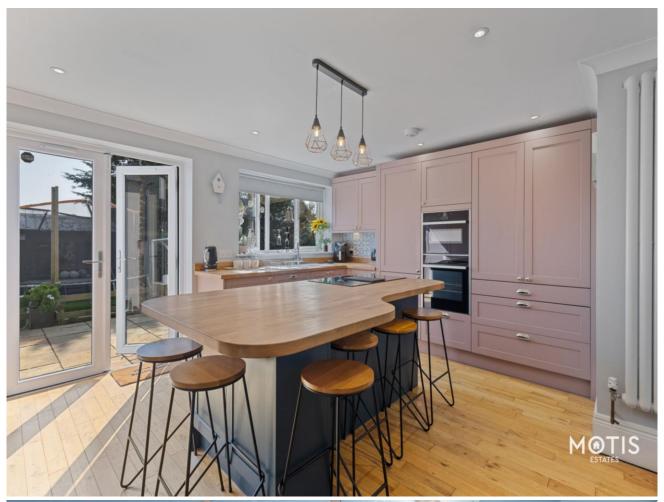

#### Description

Nestled in the tranquil location of Cauldham Close, Capel-Le-Ferne, this charming three-bedroom bungalow offers a perfect blend of comfort and modern living.

Upon entering, you are welcomed into a spacious and bright living area that exudes warmth, ideal for both relaxation and entertaining guests. The recently fitted, well-appointed kitchen features contemporary fixtures and ample counter space, with a central breakfast area, making it a delightful hub for entertaining. Towards the rear of the home is an exceptional conservatory which offers an additional space for guests, with sliding doors leading out directly to the garden.