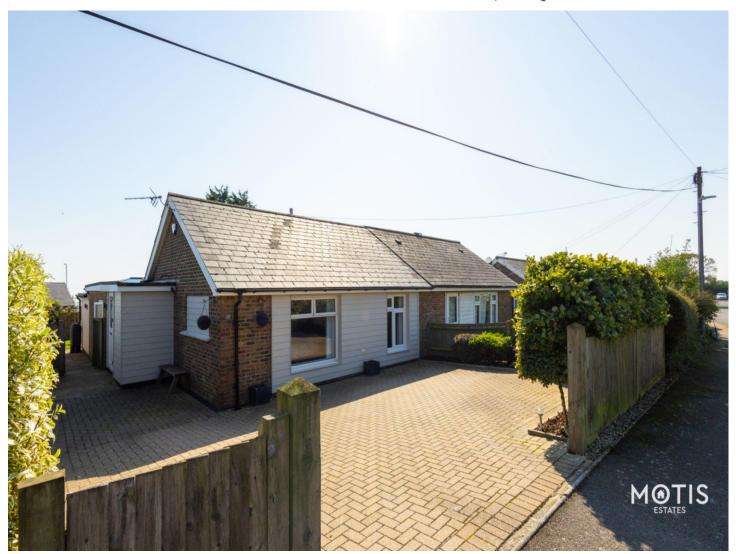

# 27 Cauldham Close Folkestone CT18 7HH

- Three Bedroom Semi-Detached Bungalow
  - Popular Village Location
- Close To Local Schools, Parks & Amenities
  - Beautifully Renovated Throughout
  - Open Plan Living Accommodation
  - Off Street Parking For Several Cars

The well-maintained garden invites outdoor enjoyment, perfect for summer barbecues or serene evenings. The summer house also offers a great space for either a gym, study or an additional space to enjoy on summer afternoons. The front of the property benefits from a substantial paved driveway which will comfortably fit three cars.