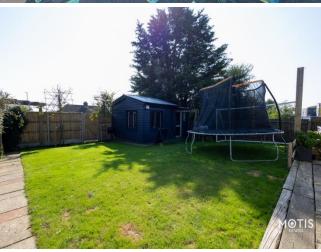

The well-maintained garden invites outdoor enjoyment, perfect for summer barbecues or serene evenings. The summer house also offers a great space for either a gym, study or an additional space to enjoy on summer afternoons. The front of the property benefits from a substantial paved driveway which will comfortably fit three cars.