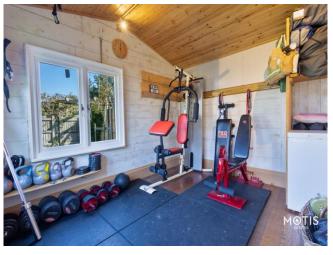

The well-maintained garden invites outdoor enjoyment, perfect for summer barbecues or serene evenings. The summer house also offers a great space for either a gym, study or an additional space to enjoy on summer afternoons. The front of the property benefits from a substantial paved driveway which will comfortably fit three cars.