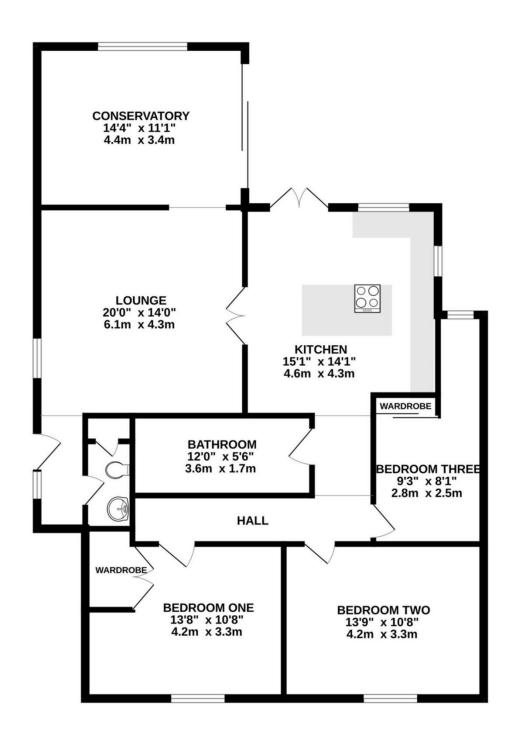

#### Description

Nestled in the tranquil location of Cauldham Close, Capel-Le-Ferne, this charming three-bedroom bungalow offers a perfect blend of comfort and modern living.

Upon entering, you are welcomed into a spacious and bright living area that exudes warmth, ideal for both relaxation and entertaining guests. The recently fitted, well-appointed kitchen features contemporary fixtures and ample counter space, with a central breakfast area, making it a delightful hub for entertaining. Towards the rear of the home is an exceptional conservatory which offers an additional space for guests, with sliding doors leading out directly to the garden.

Each of the three bedrooms provides a peaceful retreat, with generous natural light and versatile space that can easily adapt to meet your needs, whether for a cozy guest room or home office. The modern four piece bathroom offers an exceptional amount of light, thanks to a unique vaulted ceiling.