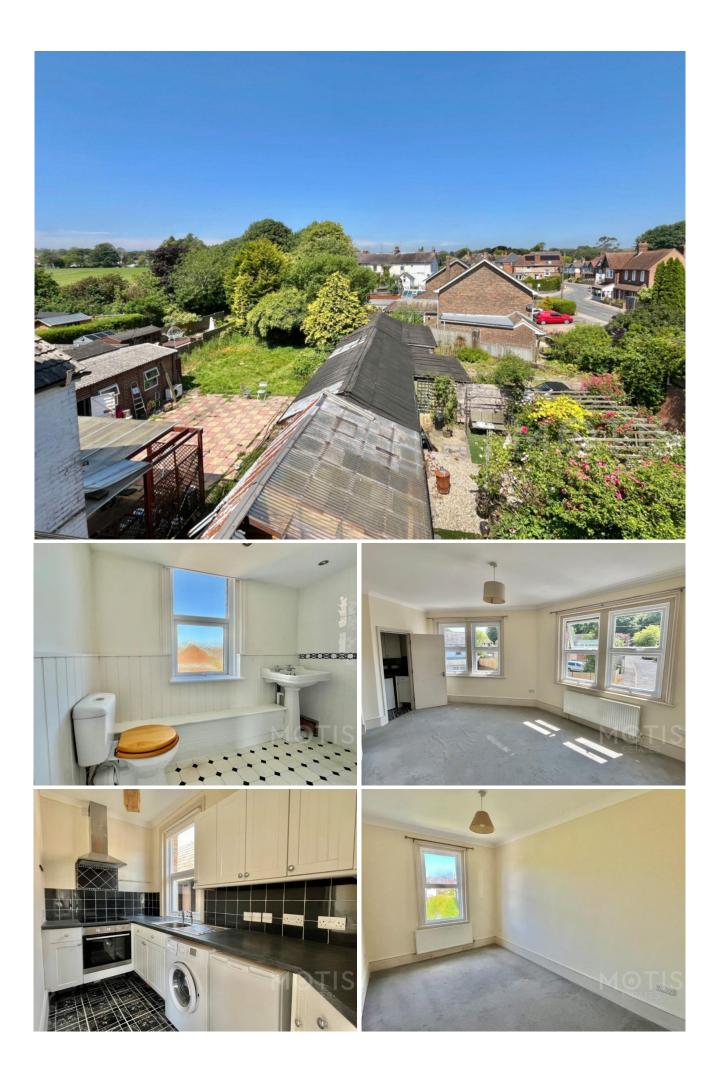

### **4 STATION ROAD**

\*\*\* INVESTMENT OPPORTUNITY \*\*\* A mixed use detached property in the quaint village of Lyminge.

The property comprises two 2-bedroom apartments, one split over two levels and the other over one floor. Both modernised and currently tenanted.

#### Description

A mixed use detached property in the quaint village of Lyminge. Superbly positioned in a central village location in the ever-popular village of Lyminge, which offers a wide range of amenities including post office/general stores, osteopath and podiatrist, hairdresser and barber, tea rooms, Chinese restaurant with takeaway, public house, two doctors' surgeries, church, pharmacy and sought after primary school. Bus services run through the centre of the village, providing easy access to the south, to the Channel Tunnel town of Folkestone and the Ancient Cinque Port Town of Hythe on the coast, and to the north, to the cathedral city of Canterbury. These offer an excellent range of shopping, recreational and educational facilities, including both Grammar and Independent Schools; together with the highspeed main line train services to London with the travel time to St. Pancras being 60 minutes.

The property comprises two 2-bedroom apartments, one split over two levels and the other over one floor. Both modernised and currently tenanted.

The commercial units include a Hairdressers, Barbers and a clinic.

Flat 1 A two double bedroom maisonette over the first and second floors. The maisonette comprises of a large opening entrance hall, living/dining room, separate kitchen and shower room.

On the second floor, there is a landing and two double bedrooms.

Council Tax Band - B / EPC - E

Flat 2 A two double bedroom first floor apartment. The apartment comprises of an entrance hall, living/dining room, separate kitchen two double bedrooms and a shower room.