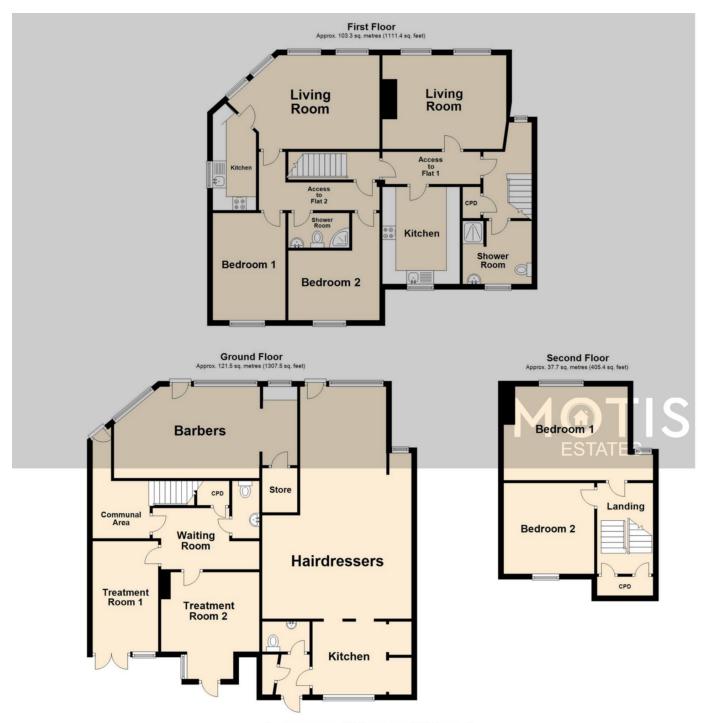

Flat 1 A two double bedroom maisonette over the first and second floors. The maisonette comprises of a large opening entrance hall, living/dining room, separate kitchen and shower room.

On the second floor, there is a landing and two double bedrooms.

Council Tax Band - B / EPC - E

Flat 2 A two double bedroom first floor apartment. The apartment comprises of an entrance hall, living/dining room, separate kitchen two double bedrooms and a shower room.

Total area: approx. 262.4 sq. metres (2824.3 sq. feet)