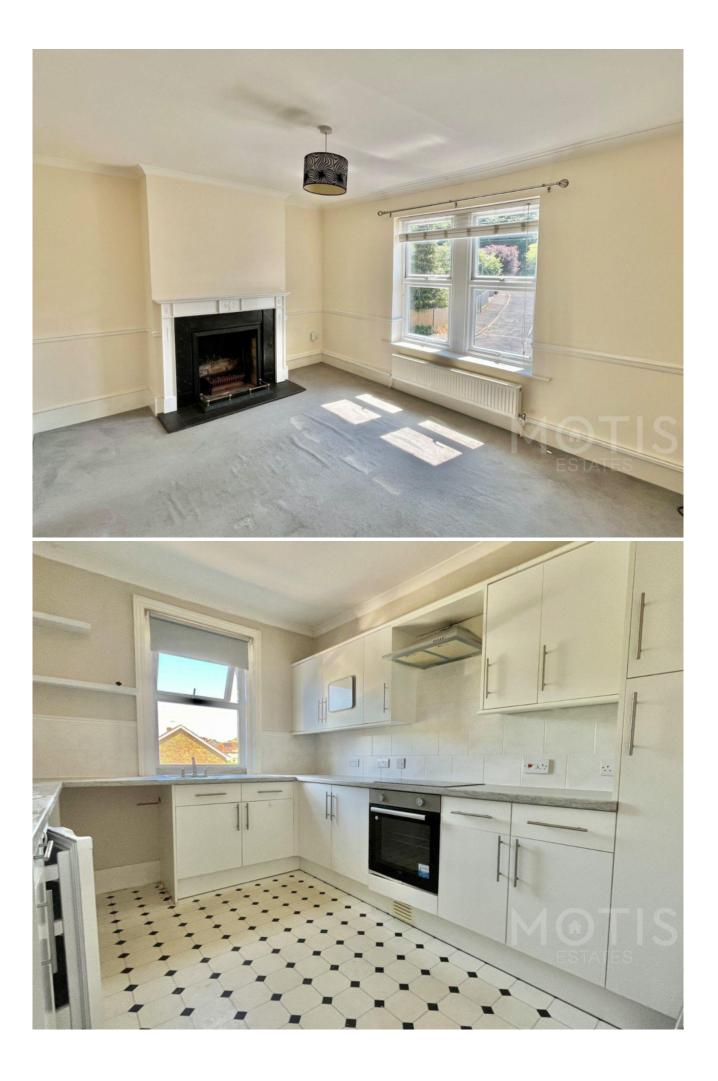

Flat 1 A two double bedroom maisonette over the first and second floors. The maisonette comprises of a large opening entrance hall, living/dining room, separate kitchen and shower room.

On the second floor, there is a landing and two double bedrooms.

Council Tax Band - B / EPC - E

Flat 2 A two double bedroom first floor apartment. The apartment comprises of an entrance hall, living/dining room, separate kitchen two double bedrooms and a shower room.