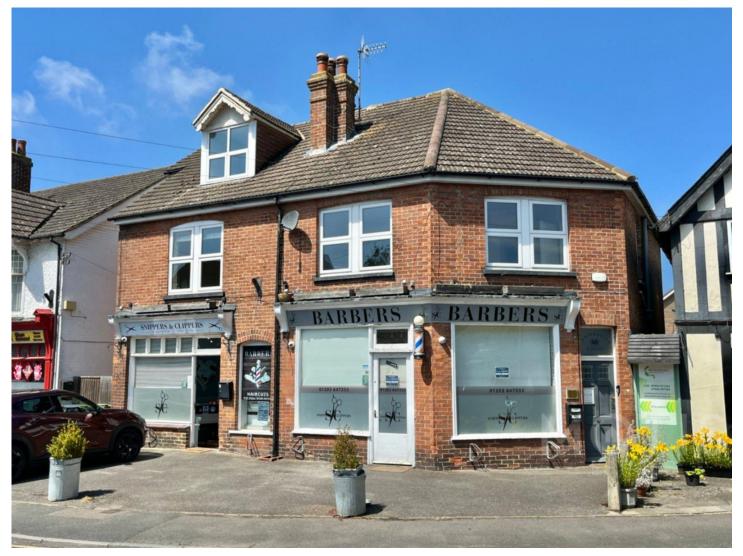

### **4 STATION ROAD**

\*\*\* INVESTMENT OPPORTUNITY \*\*\* A mixed use detached property in the quaint village of Lyminge.

The property comprises two 2-bedroom apartments, one split over two levels and the other over one floor. Both modernised and currently tenanted.

The commercial units include a Hairdressers, Barbers and a Clinic.

Call us on 01303 212020 to organise a viewing.

# 4 Station Road CT18 8LZ

#### Description

A mixed use detached property in the quaint village of Lyminge. Superbly positioned in a central village location in the ever-popular village of Lyminge, which offers a wide range of amenities including post office/general stores, osteopath and podiatrist, hairdresser and barber, tea rooms, Chinese restaurant with takeaway, public house, two doctors' surgeries, church, pharmacy and sought after primary school. Bus services run through the centre of the village, providing easy access to the south, to the Channel Tunnel town of Folkestone and the Ancient Cinque Port Town of Hythe on the coast, and to the north, to the cathedral city of Canterbury. These offer an excellent range of shopping, recreational and educational facilities, including both Grammar and Independent Schools; together with the highspeed main line train services to London with the travel time to St. Pancras being 60 minutes.

The property comprises two 2-bedroom apartments, one split over two levels and the other over one floor. Both modernised and currently tenanted.

The commercial units include a Hairdressers, Barbers and a clinic.