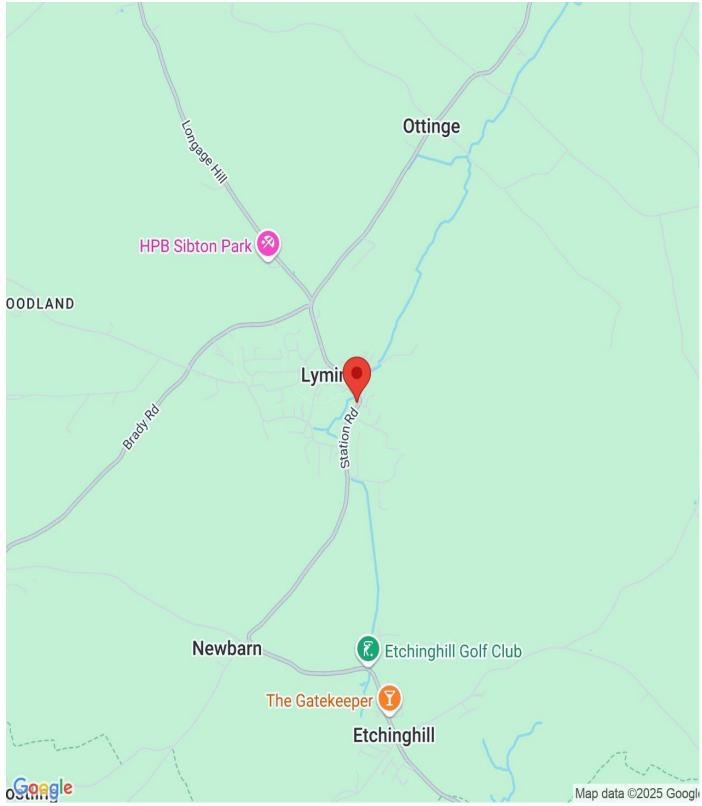

# 4 Station Road CT18 8LZ

#### Description

A mixed use detached property in the quaint village of Lyminge. Superbly positioned in a central village location in the ever-popular village of Lyminge, which offers a wide range of amenities including post office/general stores, osteopath and podiatrist, hairdresser and barber, tea rooms, Chinese restaurant with takeaway, public house, two doctors' surgeries, church, pharmacy and sought after primary school. Bus services run through the centre of the village, providing easy access to the south, to the Channel Tunnel town of Folkestone and the Ancient Cinque Port Town of Hythe on the coast, and to the north, to the cathedral city of Canterbury. These offer an excellent range of shopping, recreational and educational facilities, including both Grammar and Independent Schools; together with the highspeed main line train services to London with the travel time to St. Pancras being 60 minutes.