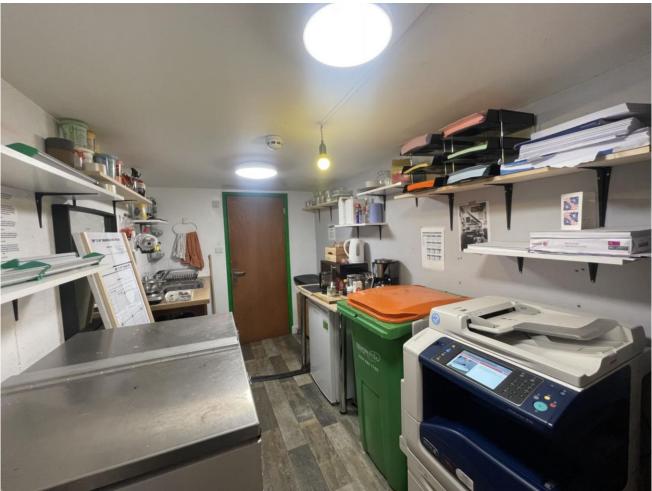

The retail area extends to 64 sq m (688 sq ft) with 49.82 sq m on the ground floor and an office on the first floor of 14.3 sq m.

The glazed frontage is ideal as a prominent display for any occupier. Beyond the retail area, there is a separate storage/retail space with a kitchen and w/c.