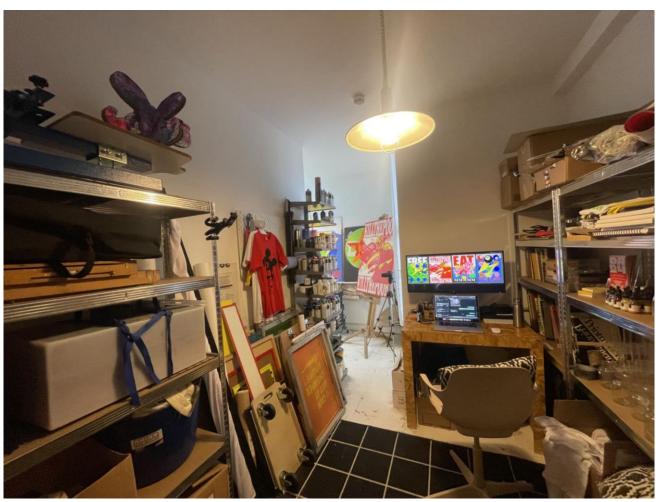

The retail area extends to 64 sq m (688 sq ft) with 49.82 sq m on the ground floor and an office on the first floor of 14.3 sq m.

The glazed frontage is ideal as a prominent display for any occupier. Beyond the retail area, there is a separate storage/retail space with a kitchen and w/c.