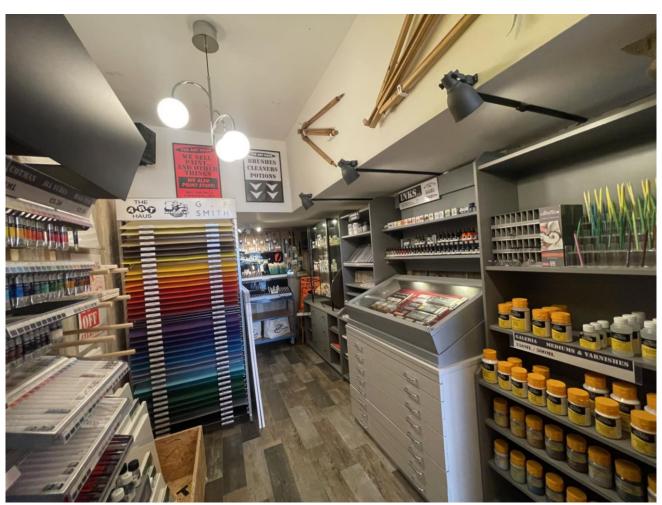

The retail area extends to 64 sq m (688 sq ft) with 49.82 sq m on the ground floor and an office on the first floor of 14.3 sq m.

The glazed frontage is ideal as a prominent display for any occupier. Beyond the retail area, there is a separate storage/retail space with a kitchen and w/c.