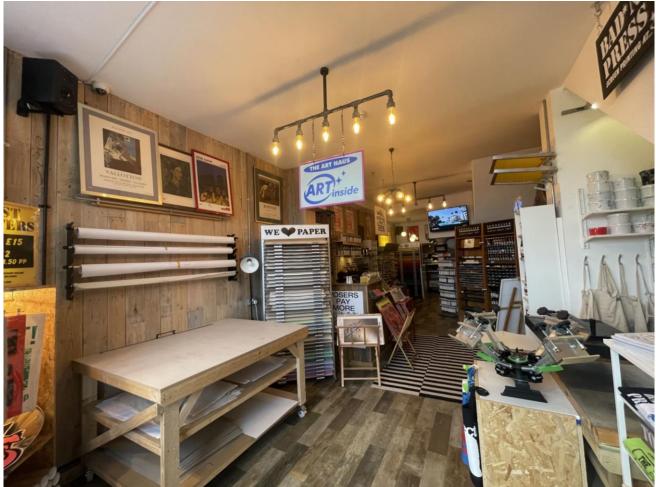

### **3 GRACE HILL**

An opportunity to rent ground floor lock up shop of 64 sq m which has been finished to a high standard on Grace Hill in Folkestone.

For all Commercial Properties then please visit www.motis-estates.com

### **Description**

Motis Estates are proud to advertise a prominent shop situated on the edge of Folkestone Town Centre in Grace Hill with fantastic connections to local transport links, and Folkestone Central, taking you to London in less than an hour.

The property has been finished to a high standard and is ready for occupation, the property is in a prominent location in Grace Hill, on the edge of Folkestone Town Centre near the Creative Quarter and is ideal for a variety of uses.

The retail area extends to 64 sq m (688 sq ft) with 49.82 sq m on the ground floor and an office on the first floor of 14.3 sq m.

The glazed frontage is ideal as a prominent display for any occupier. Beyond the retail area, there is a separate storage/retail space with a kitchen and w/c.