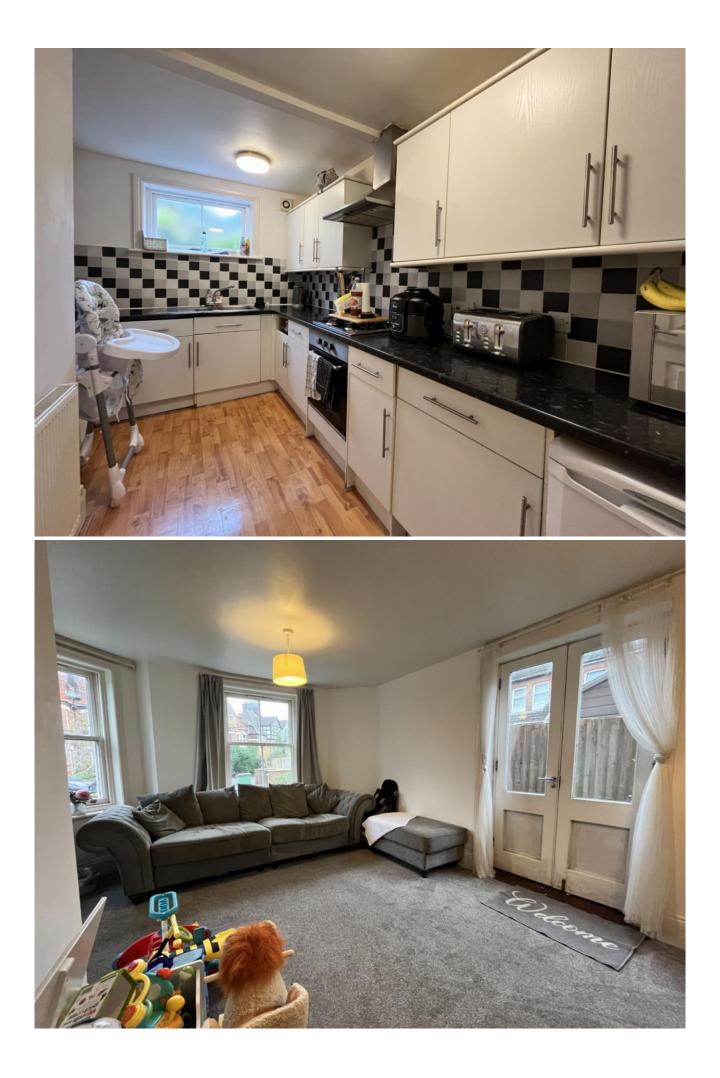

#### Description

GUIDE PRICE £210,000 - £220,000. Offered to the market with no forward chain is this ground floor two bedroom apartment in the sought after Kingsnorth Gardens. Converted out of the ground floor of these stunning period homes, this two bedroom apartment offers Main living/dining space, separate kitchen, bathroom and two double bedrooms. The communal spaces are clean and tidy and stairs take you to the first and second floors. Externally there is a private parking space for the property and you have access to the stunning Kingsnorth Gardens.