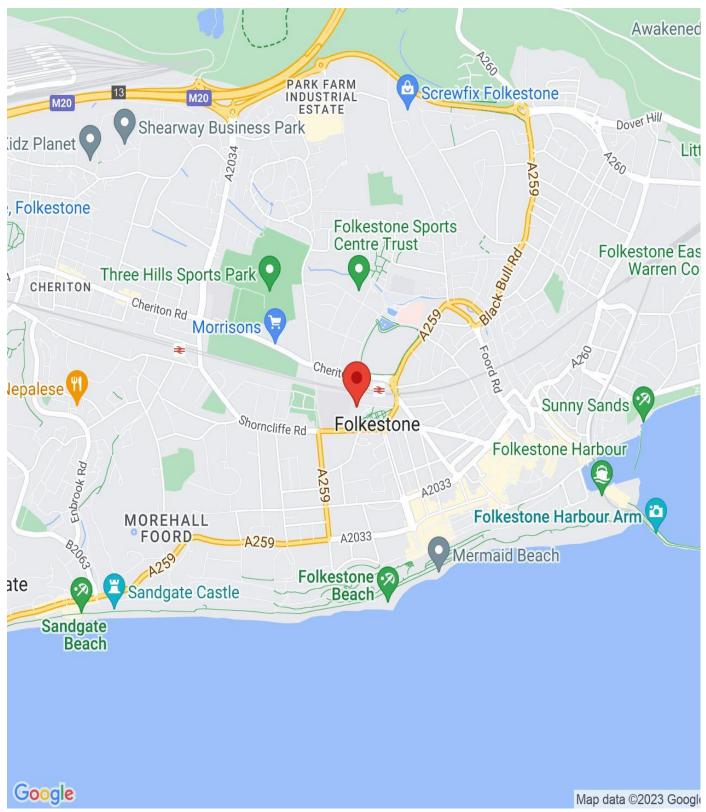

### 32 Kingsnorth Gardens Folkestone CT20 2QP

#### Chain Free , Ground Floor , Private Parking , Secure garden , Amazing location , EPC Rating C