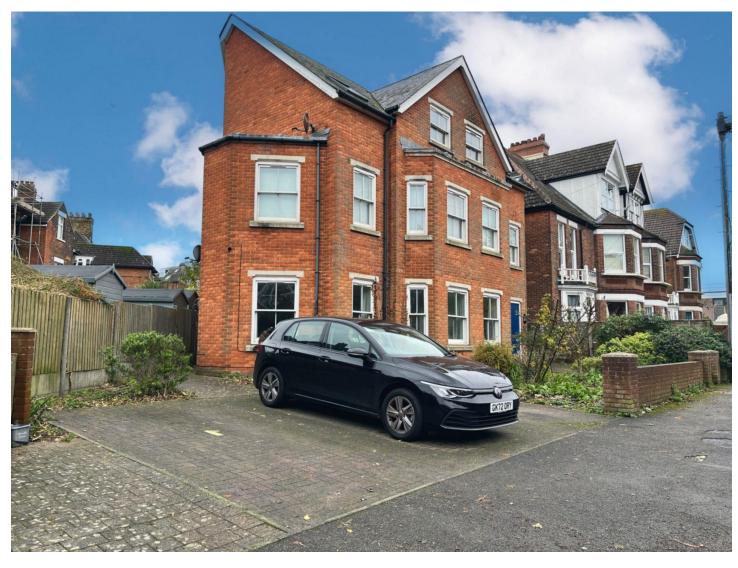

### 32 KINGSNORTH GARDENS, FOLKESTONE

Ground floor apartment with parking and garden... Welcome to Kingsnorth Gardens.

### 32 Kingsnorth Gardens Folkestone CT20 2QP

#### Description

GUIDE PRICE £210,000 - £220,000. Offered to the market with no forward chain is this ground floor two bedroom apartment in the sought after Kingsnorth Gardens. Converted out of the ground floor of these stunning period homes, this two bedroom apartment offers Main living/dining space, separate kitchen, bathroom and two double bedrooms. The communal spaces are clean and tidy and stairs take you to the first and second floors. Externally there is a private parking space for the property and you have access to the stunning Kingsnorth Gardens.