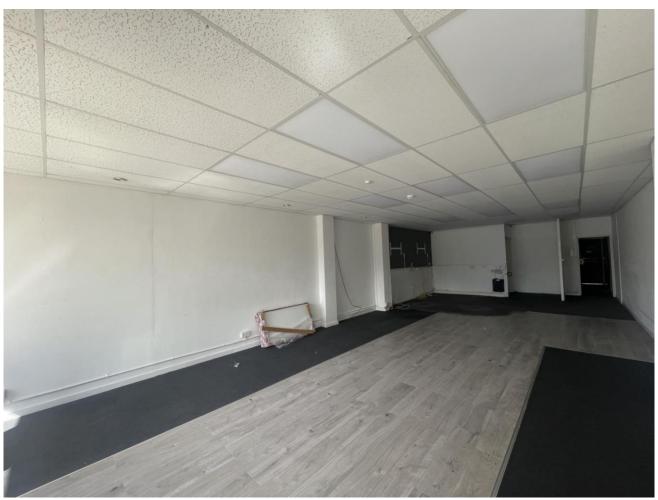

#### **Description**

Retail Shop / Office in Enbrook Valley.

The property has a mix of laminate flooring and carpet throughout the retail area. There is a suspended ceiling with a heater above the main front door. There is LED recessed lighting and spotlights. There is a kitchen to the rear and w.c. There is also the benefit of a rear access for deliveries.