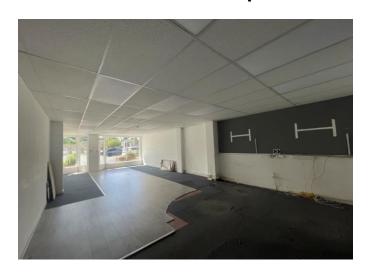

#### **Description**

Retail Shop / Office in Enbrook Valley.

The property has a mix of laminate flooring and carpet throughout the retail area. There is a suspended ceiling with a heater above the main front door. There is LED recessed lighting and spotlights. There is a kitchen to the rear and w.c. There is also the benefit of a rear access for deliveries.