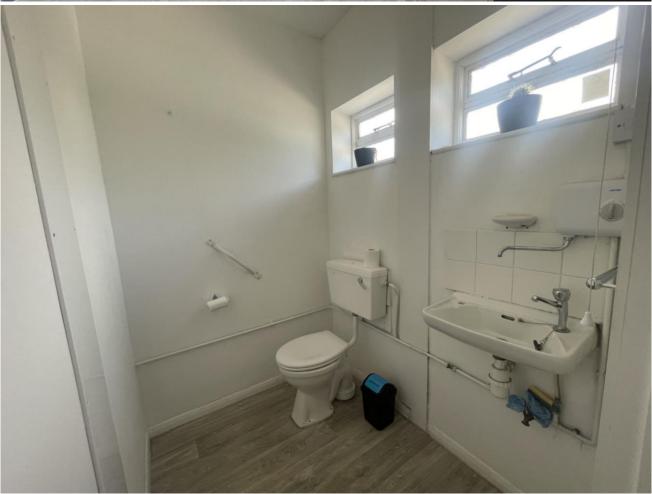

#### **Description**

Retail Shop / Office in Enbrook Valley.

The property has a mix of laminate flooring and carpet throughout the retail area. There is a suspended ceiling with a heater above the main front door. There is LED recessed lighting and spotlights. There is a kitchen to the rear and w.c. There is also the benefit of a rear access for deliveries.