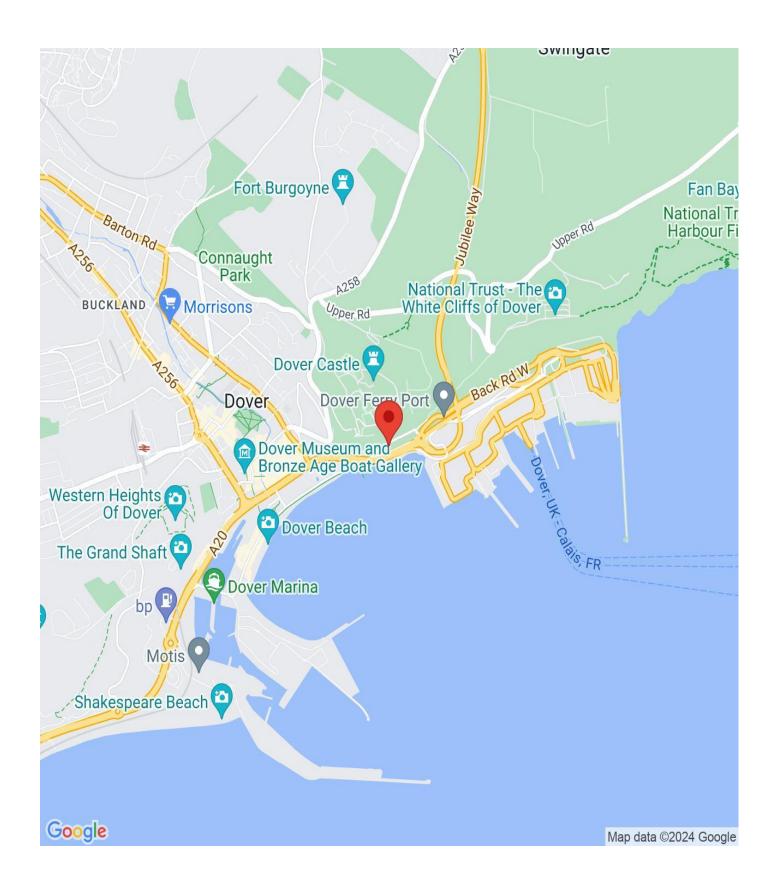

#### **Description**

Motis Estates are pleased to offer to the market this freehold property which comprises of Five Self Contained apartments, located close to the Port of Dover! All offered with tenants in-situ with competitive rents.

**Tenure** Freehold

Postcode CT16 1LX

**Viewings** Strictly by appointment only - Property Reference MOTIS\_005745