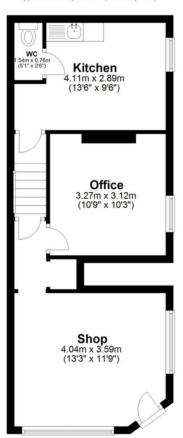

#### **Opening Hours:**

Monday - Friday 9.00 - 5.30 Saturday 9.00 - 3.00

Ground Floor Approx. 41.5 sq. metres (446.6 sq. feet)

Total area: approx. 41.5 sq. metres (446.6 sq. feet)

Whilst every attempt has been made to ensure the accuracy of the floor plan contained here, measurements of doors, windows, rooms and any other items are approximate and no responsibility is taken for any error, omission or mis-statement. This plan is for illustrative purposes only and should be used as such by any prospective purchaser.

Plan produced using PlanUp.