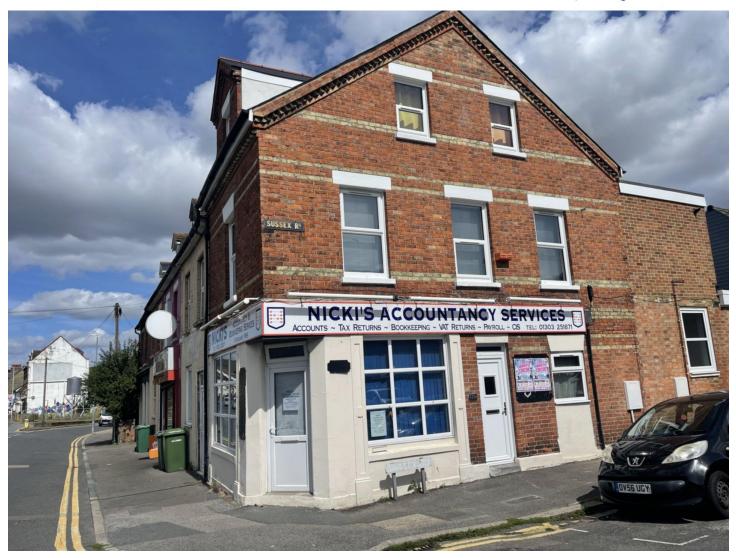

### 122A FOORD ROAD

Motis Estates Chartered Surveyors are proud to offer 403 sq ft offices on the edge of Town Centre. The property has recently been used as offices and benefits from an office/reception to the front, a separate meeting room and storage with a kitchenette/w.c to the rear.

## 122a Foord Road CT19 5AB

#### Busy Location, 2 Offices, Ample Storage, Good Frontage

#### **Description**

The property is located just off Foord Road in the East of Folkestone and provides space for a reception, office/consulting room with storage and a kitchenette/w.c on the ground floor of a 3 storey building. The property will be refurbished prior to occupation. Communications are excellent, including the high speed rail service to London St Pancras with a journey time of less than one hour. Dover cross Channel ferry services is a 15 minute drive east, the M25 is easily accessible via the M20.