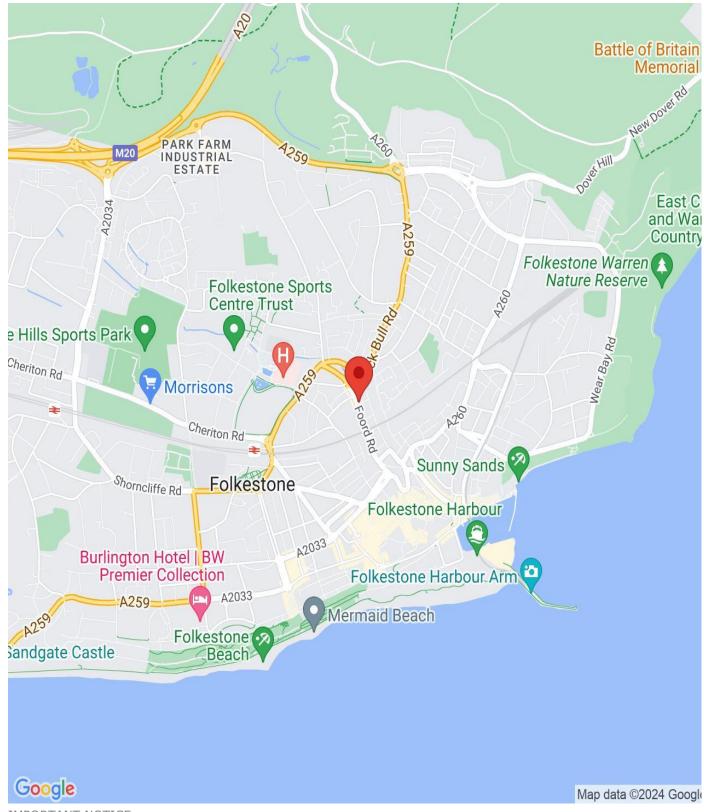

## 122a Foord Road CT19 5AB

#### **Description**

The property is located just off Foord Road in the East of Folkestone and provides space for a reception, office/consulting room with storage and a kitchenette/w.c on the ground floor of a 3 storey building. The property will be refurbished prior to occupation. Communications are excellent, including the high speed rail service to London St Pancras with a journey time of less than one hour. Dover cross Channel ferry services is a 15 minute drive east, the M25 is easily accessible via the M20.