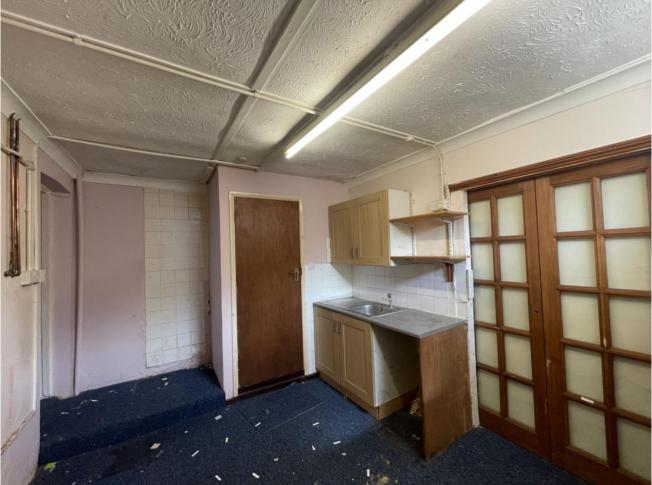

The ground floor accommodation compromises of a good sized reception with a large amount of window frontage on a busy road, a separate office as well as storage with a small kitchenette at the rear. There is a separate w.c. The property benefits from gas central heating.