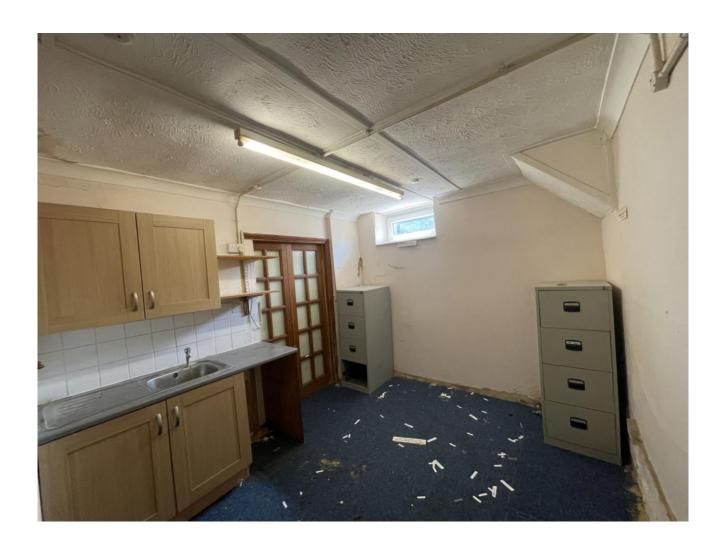

#### **Description**

The property is located just off Foord Road in the East of Folkestone and provides space for a reception, office/consulting room with storage and a kitchenette/w.c on the ground floor of a 3 storey building. The property will be refurbished prior to occupation. Communications are excellent, including the high speed rail service to London St Pancras with a journey time of less than one hour. Dover cross Channel ferry services is a 15 minute drive east, the M25 is easily accessible via the M20.

The ground floor accommodation compromises of a good sized reception with a large amount of window frontage on a busy road, a separate office as well as storage with a small kitchenette at the rear. There is a separate w.c. The property benefits from gas central heating.