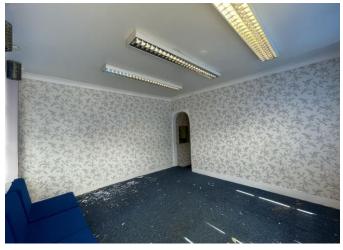

The ground floor accommodation compromises of a good sized reception with a large amount of window frontage on a busy road, a separate office as well as storage with a small kitchenette at the rear. There is a separate w.c. The property benefits from gas central heating.