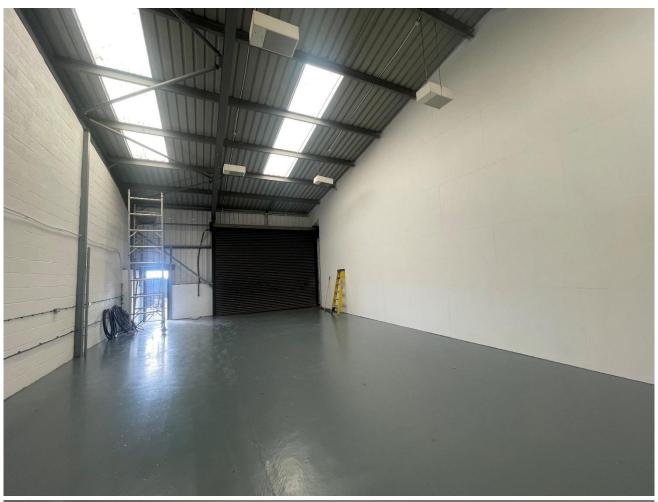

The property is a Freehold title and consists of a fully refurbished industrial unit with a yard at the front for parking. There is three phase electricity and LED lighting throughout. The industrial unit has a manual shutter with a passenger door. There is a ground floor kitchenette and w.c and mezzanine for storage.

Ground 92.45 sq m 995 sq ft Mezzanine 14.57 sq m 157 sq ft

Total 107.02 sq m 1152 sq ft

Price: £215,000

VAT: We understand there is no VAT payable.

Energy Performance Certificate: To be confirmed

Please do not hesitate to contact, Kris Foster MRICS from Motis Chartered Surveyors in Folkestone for further details on 01303 212025.