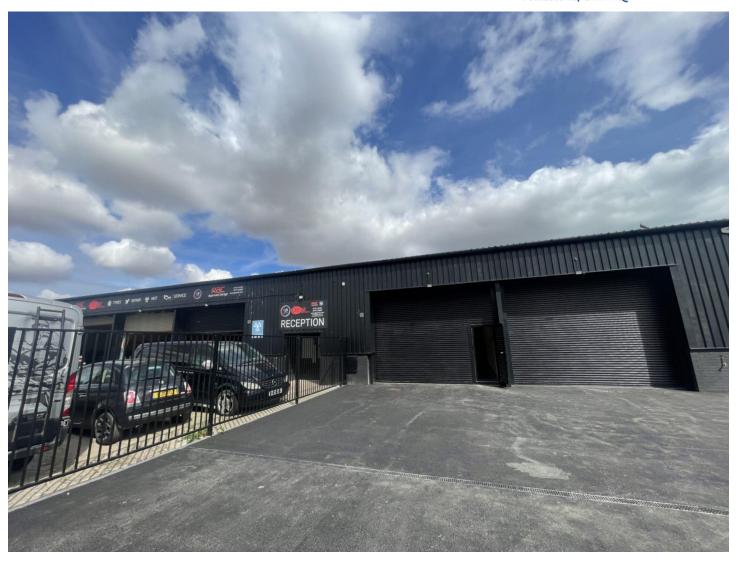

### 16 MOUNTFIELD ROAD, TN28 8LJ

An opportunity to purchase a fully refurbished industrial unit in the established Mountfield Industrial Estate in New Romney.

Contact Sole Agents, Motis Estates Chartered Surveyors for further information on 01303 212020 or kris.foster@motis-estates.com

# 16 Mountfield Road, New Romney TN28 8LJ

#### **Description**

The property is situated to the south east of New Romney just off the A259 coastal road on the established Mountfield Industrial Estate. New Romney is located between Folkestone (13 miles to the east), Hastings (18 miles to the west) and Ashford (12 miles to the north). Junctions 10a and 11 of the M20 Motorway are approximately 11 and 9 miles respectively, providing access to the motorway network, Channel Tunnel and Dover Port.

The property is a Freehold title and consists of a fully refurbished industrial unit with a yard at the front for parking. There is three phase electricity and LED lighting throughout. The industrial unit has a manual shutter with a passenger door. There is a ground floor kitchenette and w.c and mezzanine for storage.