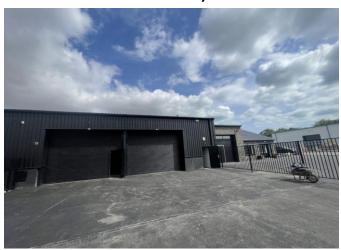

#### Freehold, Fully Refurbished, Yard, Parking

The property is a Freehold title and consists of a fully refurbished industrial unit with a yard at the front for parking. There is three phase electricity and LED lighting throughout. The industrial unit has a manual shutter with a passenger door. There is a ground floor kitchenette and w.c and mezzanine for storage.