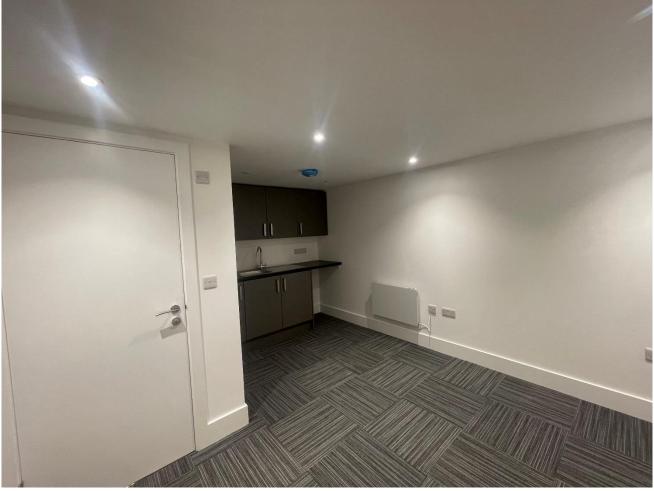

The property is a Freehold title and consists of a fully refurbished industrial unit with a yard at the front for parking. There is three phase electricity and LED lighting throughout. The industrial unit has a manual shutter with a passenger door. There is a ground floor kitchenette and w.c and mezzanine for storage.