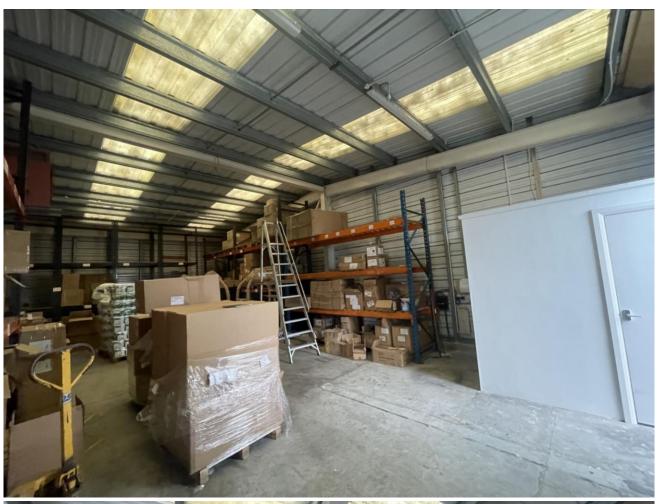

### **Description**

The property is situated to the south east of New Romney just off the A259 coastal road on the established Mountfield Industrial Estate. New Romney is located between Folkestone (13 miles to the east), Hastings (18 miles to the west) and Ashford (12 miles to the north). Junctions 10a and 11 of the M20 Motorway are approximately 11 and 9 miles respectively, providing access to the motorway network, Channel Tunnel and Dover Port The property is an industrial unit on a Freehold title of 5111 sq ft with ample parking and yard area in front of the unit.

The unit benefits from manual roller shutters, w/c's and three phase electricity.

The property has been refurbished recently with new lighting, new windows installed, refurbished w/c and new alarm system installed by Ashe Alarms.

Eaves Height - Approx. 4.47m

Size: 5,111 sq ft Price: £695,000

VAT: We recommend seeking professional advice if VAT is applicable.

Energy Performance Certificate: 75 (C) valid until November 2032.

Please do not hesitate to contact, Kris Foster MRICS from Motis Chartered Surveyors in Folkestone for further details on 01303 212025.