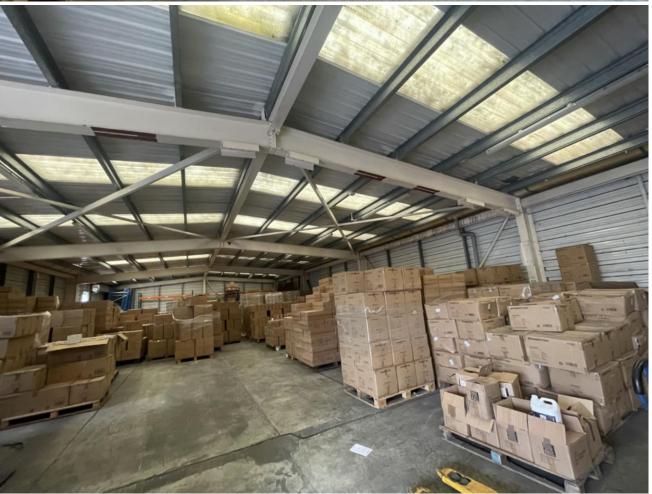

### **Description**

The property is situated to the south east of New Romney just off the A259 coastal road on the established Mountfield Industrial Estate. New Romney is located between Folkestone (13 miles to the east), Hastings (18 miles to the west) and Ashford (12 miles to the north). Junctions 10a and 11 of the M20 Motorway are approximately 11 and 9 miles respectively, providing access to the motorway network, Channel Tunnel and Dover Port The property is an industrial unit on a Freehold title of 5111 sq ft with ample parking and yard area in front of the unit.

The unit benefits from manual roller shutters, w/c's and three phase electricity.

The property has been refurbished recently with new lighting, new windows installed, refurbished w/c and new alarm system installed by Ashe Alarms.

Eaves Height - Approx. 4.47m

Size: 5,111 sq ft Price: £695,000

VAT: We recommend seeking professional advice if VAT is applicable.

Energy Performance Certificate: 75 (C) valid until November 2032.

Please do not hesitate to contact, Kris Foster MRICS from Motis Chartered Surveyors in Folkestone for further details on 01303 212025.