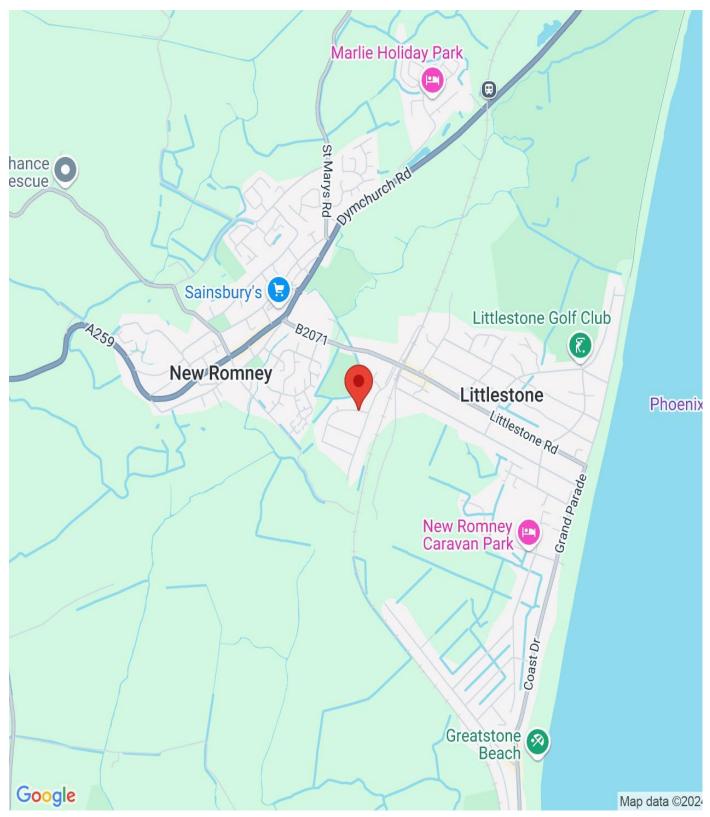

### **Description**

The property is situated to the south east of New Romney just off the A259 coastal road on the established Mountfield Industrial Estate. New Romney is located between Folkestone (13 miles to the east), Hastings (18 miles to the west) and Ashford (12 miles to the north). Junctions 10a and 11 of the M20 Motorway are approximately 11 and 9 miles respectively, providing access to the motorway network, Channel Tunnel and Dover Port The property is an industrial unit on a Freehold title of 5111 sq ft with ample parking and yard area in front of the unit.