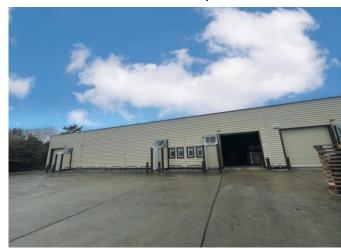

### **Description**

The property is situated to the south east of New Romney just off the A259 coastal road on the established Mountfield Industrial Estate. New Romney is located between Folkestone (13 miles to the east), Hastings (18 miles to the west) and Ashford (12 miles to the north). Junctions 10a and 11 of the M20 Motorway are approximately 11 and 9 miles respectively, providing access to the motorway network, Channel Tunnel and Dover Port The property is an industrial unit on a Freehold title of 5111 sq ft with ample parking and yard area in front of the unit.

The unit benefits from manual roller shutters, w/c's and three phase electricity.

The property has been refurbished recently with new lighting, new windows installed, refurbished w/c and new alarm system installed by Ashe Alarms.