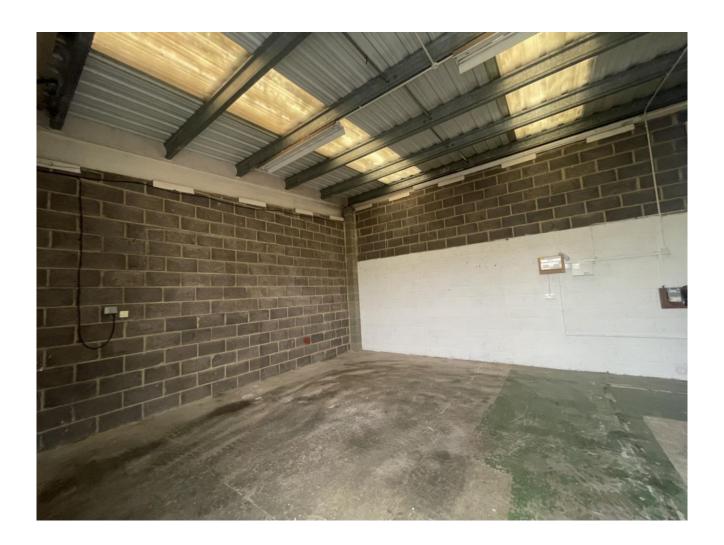

The property is an industrial unit on a Freehold title of 490 sq ft with parking in front of the unit and ample visitor parking.

The unit benefits from a manual roller shutters and three phase electricity.

The property has been refurbished recently with new lighting, new windows installed, refurbished w/c and new alarm system installed by Ashe Alarms.

Eaves Height - Approx. 4.3m

Size: 490 sq ft

Price: £110,000