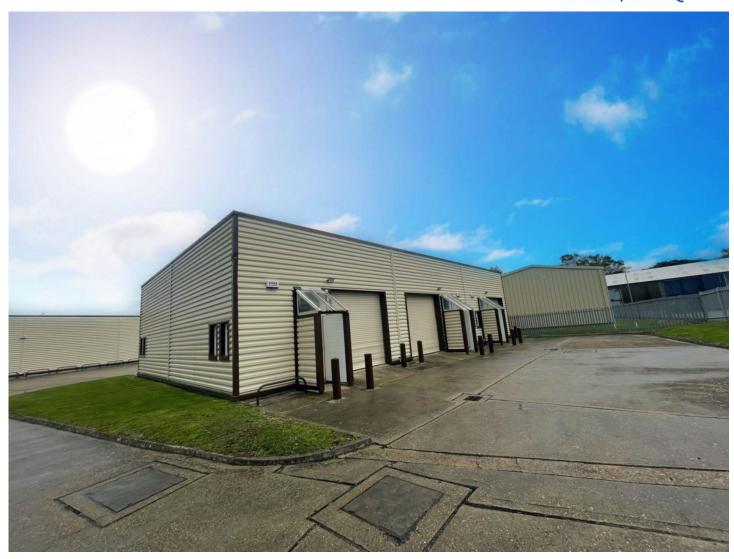

#### **Description**

The property is situated to the south east of New Romney just off the A259 coastal road on the established Mountfield Industrial Estate. New Romney is located between Folkestone (13 miles to the east), Hastings (18 miles to the west) and Ashford (12 miles to the north). Junctions 10a and 11 of the M20 Motorway are approximately 11 and 9 miles respectively, providing access to the motorway network, Channel Tunnel and Dover Port

The property is an industrial unit on a Freehold title of 490 sq ft with parking in front of the unit and ample visitor parking.

The unit benefits from a manual roller shutters and three phase electricity.

The property has been refurbished recently with new lighting, new windows installed, refurbished w/c and new alarm system installed by Ashe Alarms.

Eaves Height - Approx. 4.3m

Size: 490 sq ft

Price: £110,000