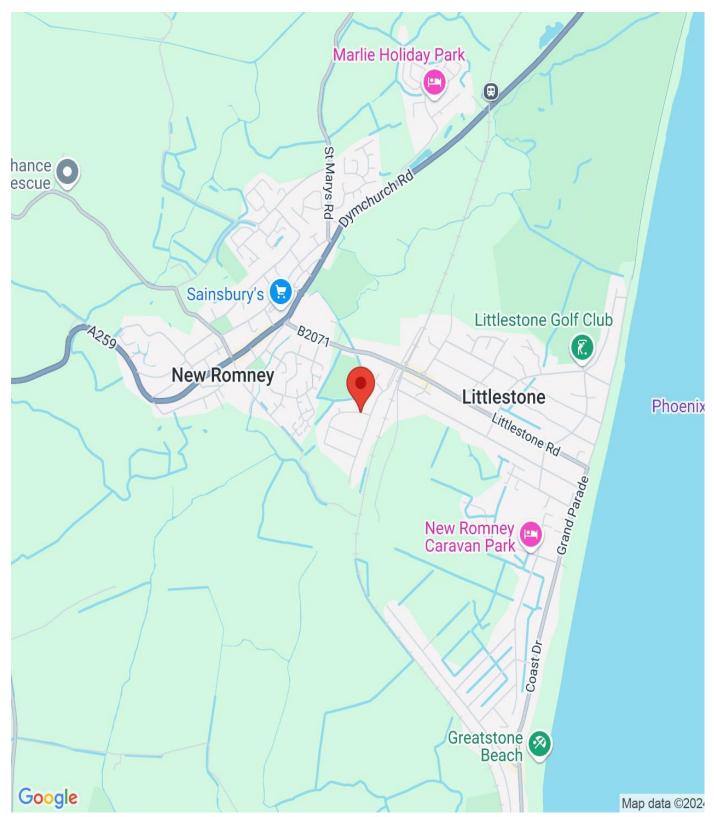

#### **Description**

The property is situated to the south east of New Romney just off the A259 coastal road on the established Mountfield Industrial Estate. New Romney is located between Folkestone (13 miles to the east), Hastings (18 miles to the west) and Ashford (12 miles to the north). Junctions 10a and 11 of the M20 Motorway are approximately 11 and 9 miles respectively, providing access to the motorway network, Channel Tunnel and Dover Port

Tenure Freehold

Postcode TN28 8XU

**Viewings** Strictly by appointment only - Property Reference MOTIS 005813