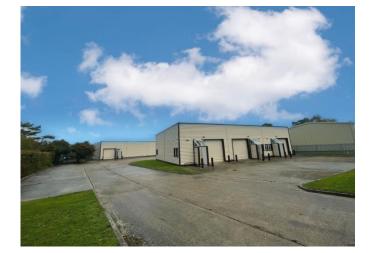

#### Description

The property is situated to the south east of New Romney just off the A259 coastal road on the established Mountfield Industrial Estate. New Romney is located between Folkestone (13 miles to the east), Hastings (18 miles to the west) and Ashford (12 miles to the north). Junctions 10a and 11 of the M20 Motorway are approximately 11 and 9 miles respectively, providing access to the motorway network, Channel Tunnel and Dover Port The property is an industrial unit on a Freehold title of 971 sq ft with parking in front of the unit and ample visitor parking.

Eaves Height - Approx. 4.3m

Size: 971 sq ft

Price: £200,000

VAT: We recommend seeking professional advice if VAT is applicable.

Energy Performance Certificate: 87 (D) valid until November 2025

Please do not hesitate to contact, Kris Foster MRICS from Motis Chartered Surveyors in Folkestone for further details on 01303 212025. Motis Estates for themselves and their clients give notice that: 1) They have not authority to make or give any representations or warranties in relation to the property. These particulars do not form part of any offer of contract and must not be relied upon as statements or representations of fact. 2) Any areas, measurements or distances are approximate The text, photographs and plans are for guidance only and are not necessarily comprehensive. It should not be assumed that the property has all necessary planning, building regulation or any consents and Motis Estates have not tested any services, equipment or facilities. 3) Tenants must satisfy themselves by inspection or otherwise. 4) All rents and prices are quoted exclusive of VAT unless otherwise stated.