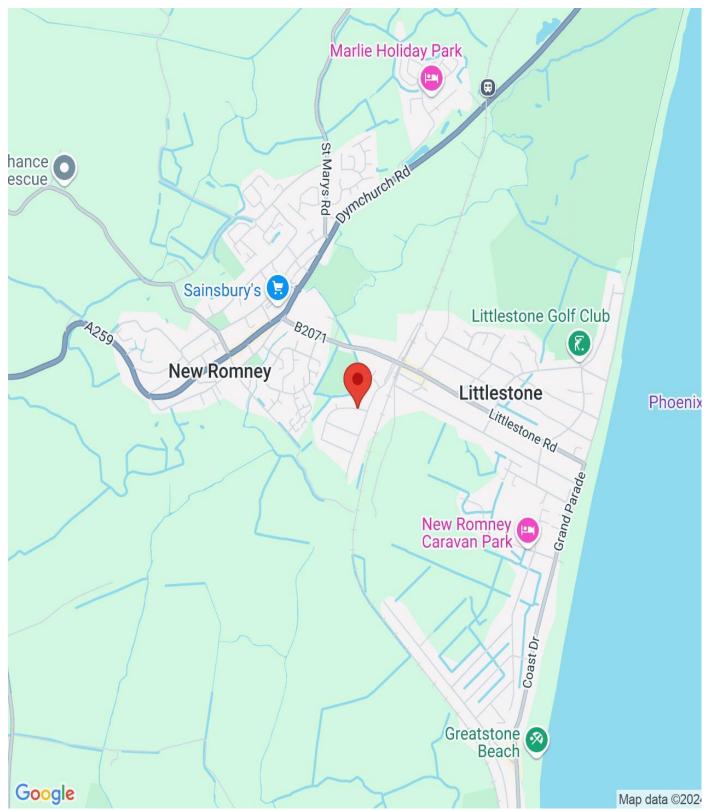

#### Description

The property is situated to the south east of New Romney just off the A259 coastal road on the established Mountfield Industrial Estate. New Romney is located between Folkestone (13 miles to the east), Hastings (18 miles to the west) and Ashford (12 miles to the north). Junctions 10a and 11 of the M20 Motorway are approximately 11 and 9 miles respectively, providing access to the motorway network, Channel Tunnel and Dover Port The property is an industrial unit on a Freehold title of 971 sq ft with parking in front of the unit and ample visitor parking.

Tenure Freehold

Postcode TN28 8XU

**Viewings** Strictly by appointment only -Property Reference MOTIS\_005814