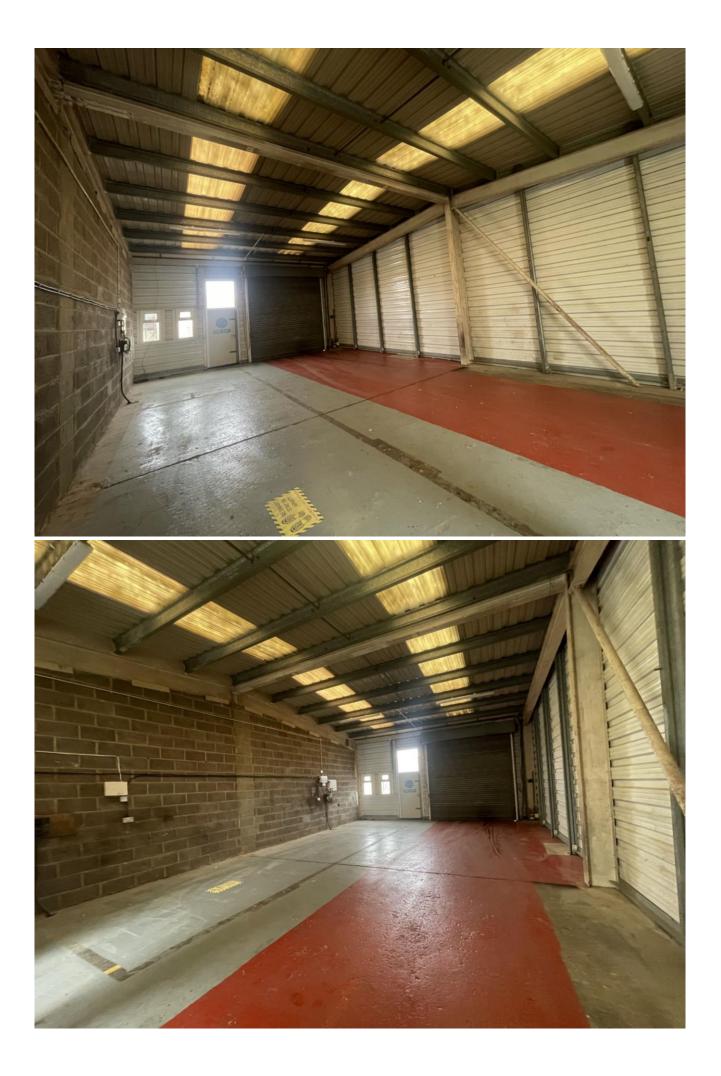

The unit benefits from a manual roller shutter at the rear and an electric roller shutter at the front and three phase electricity. The property has been refurbished recently with new lighting and w/c.

Eaves Height - Approx. 4.3m

Size: 971 sq ft

Price: £200,000

VAT: We recommend seeking professional advice if VAT is applicable.

Energy Performance Certificate: 87 (D) valid until November 2025

Please do not hesitate to contact, Kris Foster MRICS from Motis Chartered Surveyors in Folkestone for further details on 01303 212025. Motis Estates for themselves and their clients give notice that: 1) They have not authority to make or give any representations or warranties in relation to the property. These particulars do not form part of any offer of contract and must not be relied upon as statements or representations of fact. 2) Any areas, measurements or distances are approximate The text, photographs and plans are for guidance only and are not necessarily comprehensive. It should not be assumed that the property has all necessary planning, building regulation or any consents and Motis Estates have not tested any services, equipment or facilities. 3) Tenants must satisfy themselves by inspection or otherwise. 4) All rents and prices are quoted exclusive of VAT unless otherwise stated.