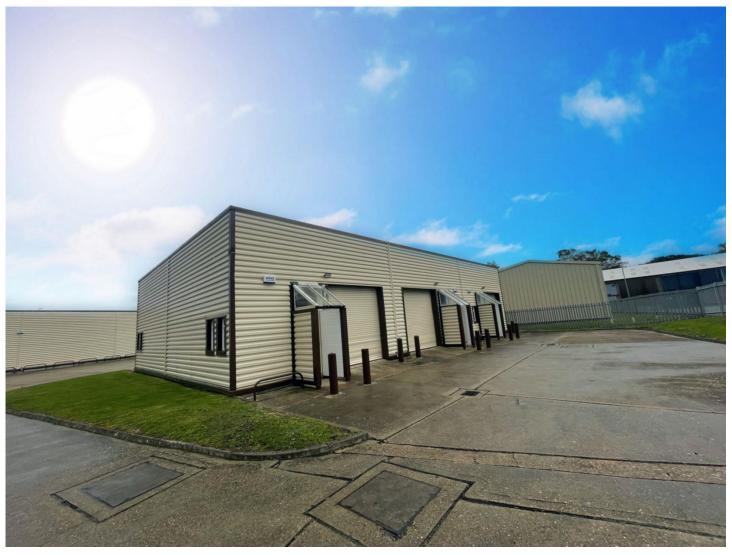

#### Description

The property is situated to the south east of New Romney just off the A259 coastal road on the established Mountfield Industrial Estate. New Romney is located between Folkestone (13 miles to the east), Hastings (18 miles to the west) and Ashford (12 miles to the north). Junctions 10a and 11 of the M20 Motorway are approximately 11 and 9 miles respectively, providing access to the motorway network, Channel Tunnel and Dover Port The property is an industrial unit on a Freehold title of 971 sq ft with parking in front of the unit and ample visitor parking.

The unit benefits from a manual roller shutter at the rear and an electric roller shutter at the front and three phase electricity. The property has been refurbished recently with new lighting and w/c.

Eaves Height - Approx. 4.3m

Size: 971 sq ft

Price: £200,000

VAT: We recommend seeking professional advice if VAT is applicable.

Energy Performance Certificate: 87 (D) valid until November 2025

Please do not hesitate to contact, Kris Foster MRICS from Motis Chartered Surveyors in Folkestone for further details on 01303 212025. Motis Estates for themselves and their clients give notice that: 1) They have not authority to make or give any representations or warranties in relation to the property. These particulars do not form part of any offer of contract and must not be relied upon as statements or representations of fact. 2) Any areas, measurements or distances are approximate The text, photographs and plans are for guidance only and are not necessarily comprehensive. It should not be assumed that the property has all necessary planning, building regulation or any consents and Motis Estates have not tested any services, equipment or facilities. 3) Tenants must satisfy themselves by inspection or otherwise. 4) All rents and prices are quoted exclusive of VAT unless otherwise stated.