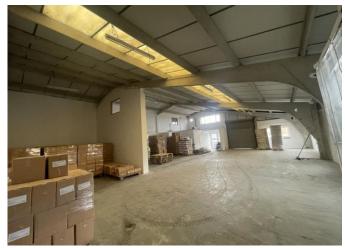

The property is an industrial unit on a Freehold title of 3,518 sq ft with parking in front of the unit and ample visitor parking.

There is also the added benefit of a yard adjacent the property. The unit benefits from two manual roller shutters and a passenger entrance, there is also three phase electricity. The property has been refurbished with a new kitchen and w.c. There has also been the addition of a number of UPVC windows to the unit.

The property has the ability to be split if required to form two self contained units.

Eaves Height - Approx. 4.6m

Size: 3518 sq ft (excl Yard)

Price: £525,000

VAT: We recommend seeking professional advice if VAT is applicable.