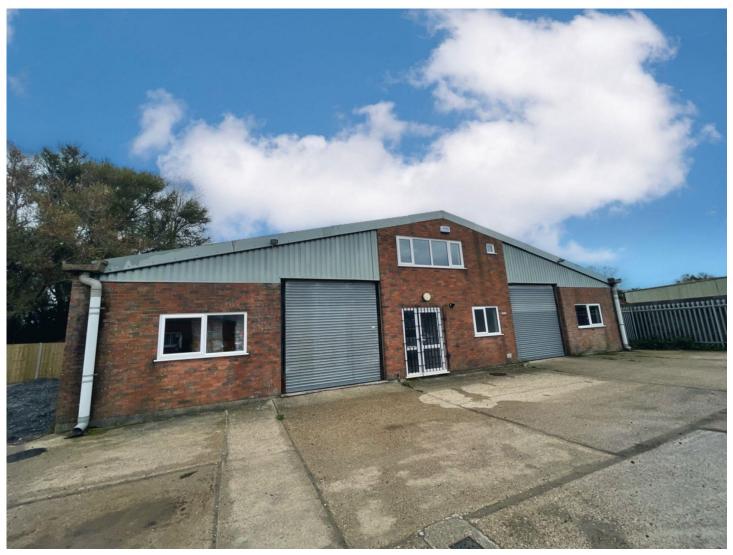

#### Description

The property is situated to the south east of New Romney just off the A259 coastal road on the established Mountfield Industrial Estate. New Romney is located between Folkestone (13 miles to the east), Hastings (18 miles to the west) and Ashford (12 miles to the north). Junctions 10a and 11 of the M20 Motorway are approximately 11 and 9 miles respectively, providing access to the motorway network, Channel Tunnel and Dover Port.

The property is an industrial unit on a Freehold title of 3,518 sq ft with parking in front of the unit and ample visitor parking.

There is also the added benefit of a yard adjacent the property. The unit benefits from two manual roller shutters and a passenger entrance, there is also three phase electricity. The property has been refurbished with a new kitchen and w.c. There has also been the addition of a number of UPVC windows to the unit.

The property has the ability to be split if required to form two self contained units.

Eaves Height - Approx. 4.6m

Size: 3518 sq ft (excl Yard)

Price: £525,000

VAT: We recommend seeking professional advice if VAT is applicable.