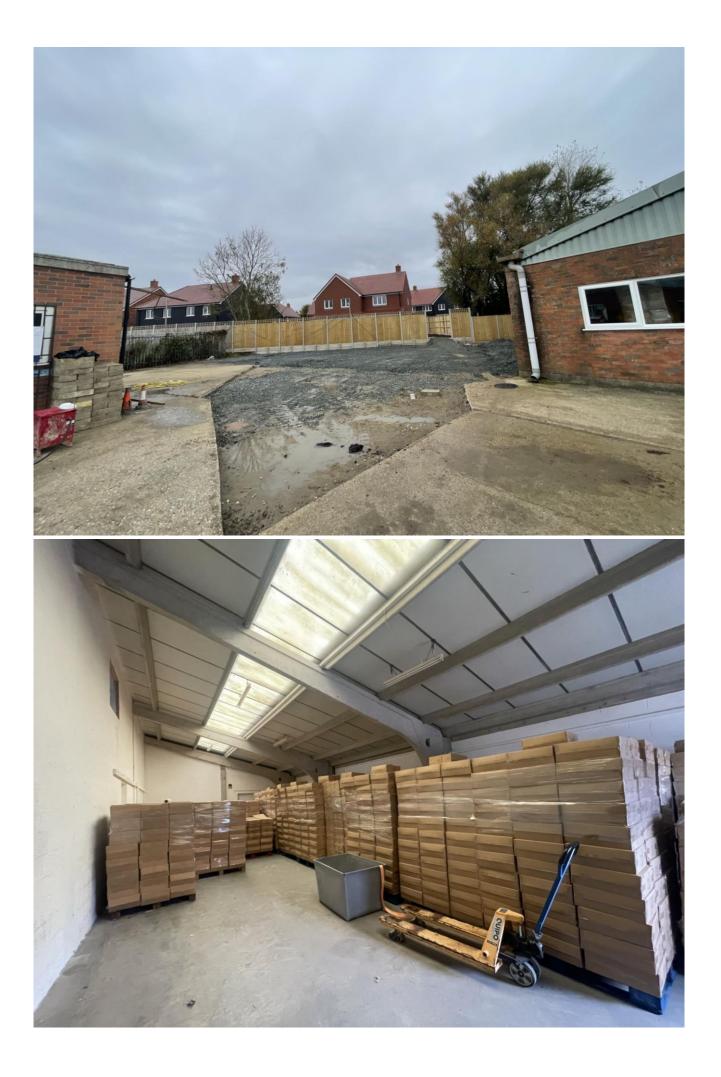

The property is an industrial unit on a Freehold title of 3,518 sq ft with parking in front of the unit and ample visitor parking.

There is also the added benefit of a yard adjacent the property. The unit benefits from two manual roller shutters and a passenger entrance, there is also three phase electricity. The property has been refurbished with a new kitchen and w.c. There has also been the addition of a number of UPVC windows to the unit.

The property has the ability to be split if required to form two self contained units.

Eaves Height - Approx. 4.6m

Size: 3518 sq ft (excl Yard)

Price: £525,000

VAT: We recommend seeking professional advice if VAT is applicable.