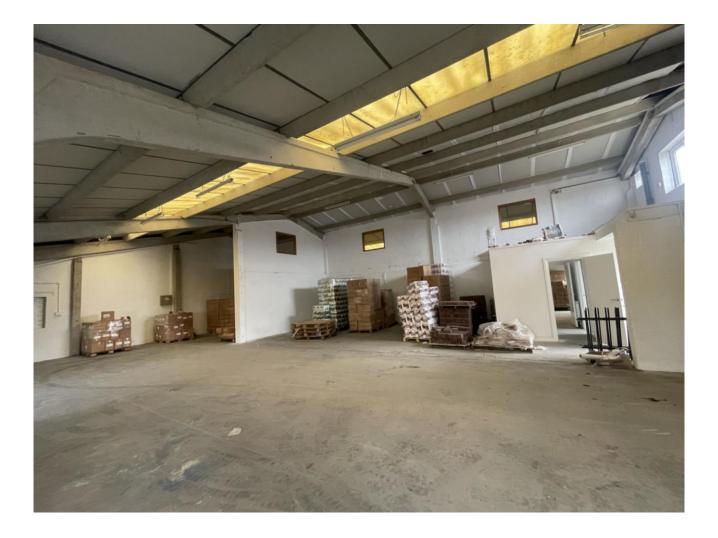

The property is an industrial unit on a Freehold title of 3,518 sq ft with parking in front of the unit and ample visitor parking.

There is also the added benefit of a yard adjacent the property. The unit benefits from two manual roller shutters and a passenger entrance, there is also three phase electricity. The property has been refurbished with a new kitchen and w.c. There has also been the addition of a number of UPVC windows to the unit.

The property has the ability to be split if required to form two self contained units.

Eaves Height - Approx. 4.6m

Size: 3518 sq ft (excl Yard)

Price: £525,000

VAT: We recommend seeking professional advice if VAT is applicable.