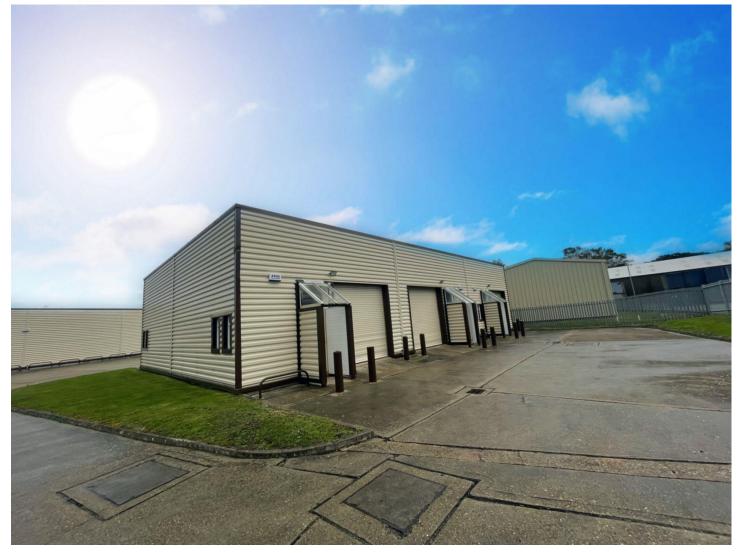

#### Description

The property is situated to the south east of New Romney just off the A259 coastal road on the established Mountfield Industrial Estate. New Romney is located between Folkestone (13 miles to the east), Hastings (18 miles to the west) and Ashford (12 miles to the north). Junctions 10a and 11 of the M20 Motorway are approximately 11 and 9 miles respectively, providing access to the motorway network, Channel Tunnel and Dover Port The property is an industrial unit on a Freehold title of 971 sq ft with parking in front of the unit and ample visitor parking.

The unit benefits from a manual roller shutter at the front and three phase electricity. The property has been refurbished recently with new lighting, new windows installed, refurbished w/c and new alarm system installed by Ashe Alarms.

Eaves Height - Approx. 4.3m

Size: 971 sq ft

Price: £200,000

VAT: We recommend seeking professional advice if VAT is applicable.

Energy Performance Certificate: 116 (E) valid until May 2025 Please do not hesitate to contact, Kris Foster MRICS from Motis Chartered Surveyors in Folkestone for further details on 01303 212025. Motis Estates for themselves and their clients give notice that: 1) They have not authority to make or give any representations or warranties in relation to the property. These particulars do not form part of any offer of contract and must not be relied upon as statements or representations of fact. 2) Any areas, measurements or distances are approximate The text, photographs and plans are for guidance only and are not necessarily comprehensive. It should not be assumed that the property has all necessary planning, building regulation or any consents and Motis Estates have not tested any services, equipment or facilities. 3) Tenants must satisfy themselves by inspection or otherwise. 4) All rents and prices are quoted exclusive of VAT unless otherwise stated.