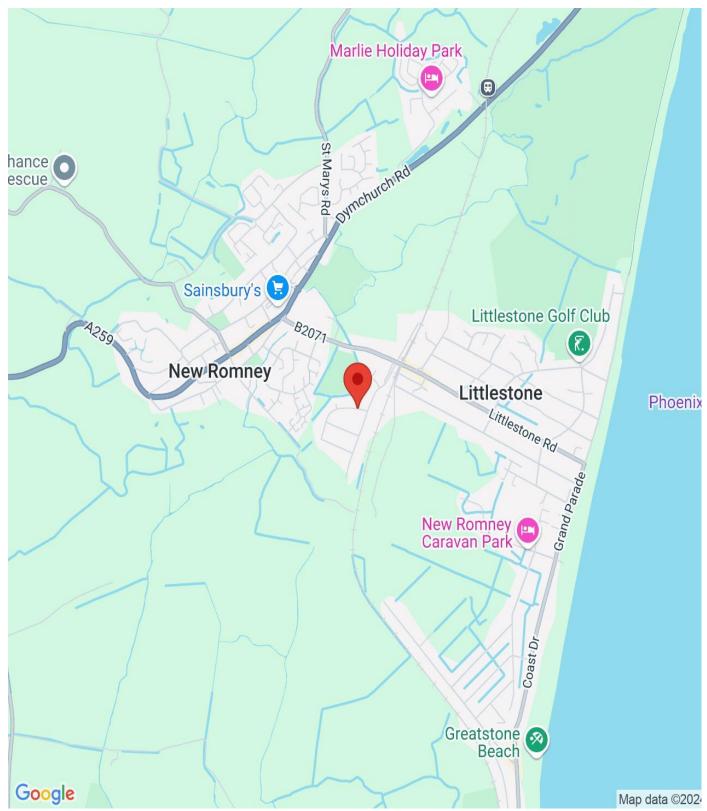

#### Description

The property is situated to the south east of New Romney just off the A259 coastal road on the established Mountfield Industrial Estate. New Romney is located between Folkestone (13 miles to the east), Hastings (18 miles to the west) and Ashford (12 miles to the north). Junctions 10a and 11 of the M20 Motorway are approximately 11 and 9 miles respectively, providing access to the motorway network, Channel Tunnel and Dover Port The property is an industrial unit on a Freehold title of 971 sq ft with parking in front of the unit and ample visitor parking.

Tenure Freehold

Postcode TN28 8XU

**Viewings** Strictly by appointment only -Property Reference MOTIS\_005817