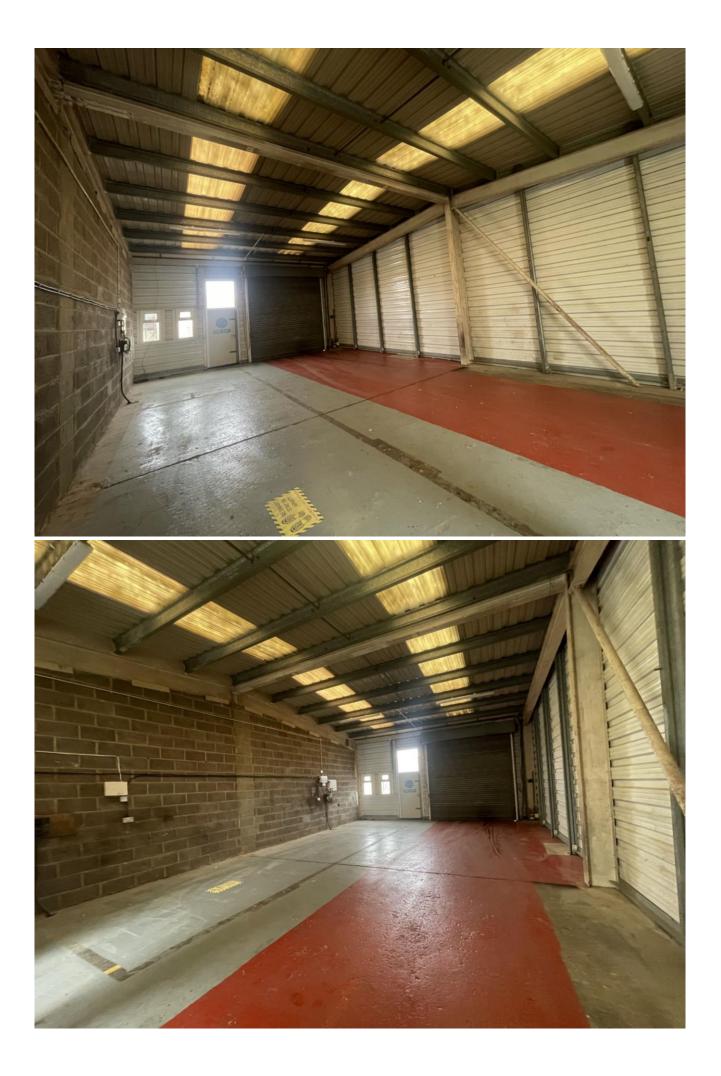

#### Description

The property is situated to the south east of New Romney just off the A259 coastal road on the established Mountfield Industrial Estate. New Romney is located between Folkestone (13 miles to the east), Hastings (18 miles to the west) and Ashford (12 miles to the north). Junctions 10a and 11 of the M20 Motorway are approximately 11 and 9 miles respectively, providing access to the motorway network, Channel Tunnel and Dover Port The property is an industrial unit on a Freehold title of 971 sq ft with parking in front of the unit and ample visitor parking.

The unit benefits from a manual roller shutter at the front and three phase electricity. The property has been refurbished recently with new lighting, new windows installed, refurbished w/c and new alarm system installed by Ashe Alarms.

Eaves Height - Approx. 4.3m

Size: 971 sq ft

Price: £200,000

VAT: We recommend seeking professional advice if VAT is applicable.

Energy Performance Certificate: 116 (E) valid until May 2025 Please do not hesitate to contact, Kris Foster MRICS from Motis Chartered Surveyors in Folkestone for further details on 01303 212025. Motis Estates for themselves and their clients give notice that: 1) They have not authority to make or give any representations or warranties in relation to the property. These particulars do not form part of any offer of contract and must not be relied upon as statements or representations of fact. 2) Any areas, measurements or distances are approximate The text, photographs and plans are for guidance only and are not necessarily comprehensive. It should not be assumed that the property has all necessary planning, building regulation or any consents and Motis Estates have not tested any services, equipment or facilities. 3) Tenants must satisfy themselves by inspection or otherwise. 4) All rents and prices are quoted exclusive of VAT unless otherwise stated.