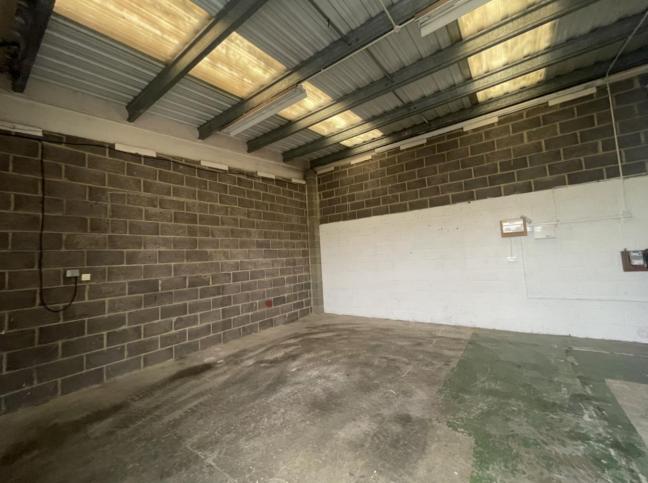

The property is an industrial unit on a Freehold title of 490 sq ft with parking in front of the unit and ample visitor parking.

The unit benefits from a manual roller shutters and three phase electricity. The property has been refurbished recently with new lighting, new windows installed, refurbished w/c and new alarm system installed by Ashe Alarms.

Eaves Height - Approx. 4.3m

Size: 490 sq ft Price: £110,000

VAT: We recommend seeking professional advice if VAT is applicable.

Energy Performance Certificate: 116 (E) valid until January 2027

Please do not hesitate to contact, Kris Foster MRICS from Motis Chartered Surveyors in Folkestone for further details on 01303 212025. Motis Estates for themselves and their clients give notice that: