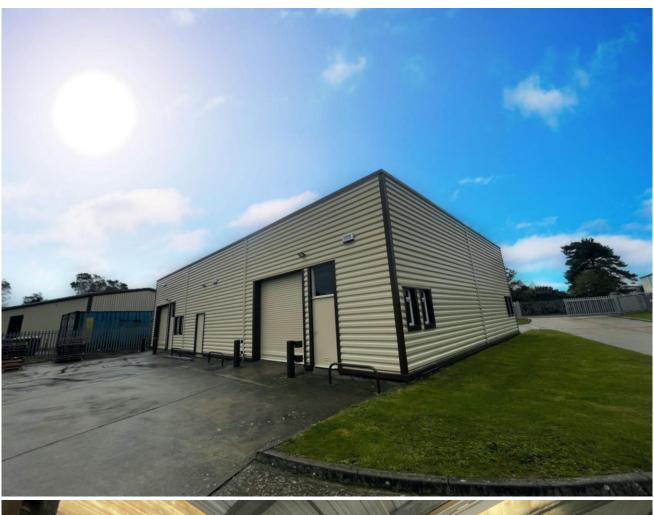

#### **Description**

\*\*\* Owner Occupiers and Investors \*\*\* The property is situated to the south east of New Romney just off the A259 coastal road on the established Mountfield Industrial Estate. New Romney is located between Folkestone (13 miles to the east), Hastings (18 miles to the west) and Ashford (12 miles to the north). Junctions 10a and 11 of the M20 Motorway are approximately 11 and 9 miles respectively, providing access to the motorway network, Channel Tunnel and Dover Port.

The property is an industrial unit on a Freehold title of 490 sq ft with parking in front of the unit and ample visitor parking.

The unit benefits from a manual roller shutters and three phase electricity. The property has been refurbished recently with new lighting, new windows installed, refurbished w/c and new alarm system installed by Ashe Alarms.

Eaves Height - Approx. 4.3m

Size: 490 sq ft Price: £110,000

VAT: We recommend seeking professional advice if VAT is applicable.

Energy Performance Certificate: 116 (E) valid until January 2027

Please do not hesitate to contact, Kris Foster MRICS from Motis Chartered Surveyors in Folkestone for further details on 01303 212025. Motis Estates for themselves and their clients give notice that: