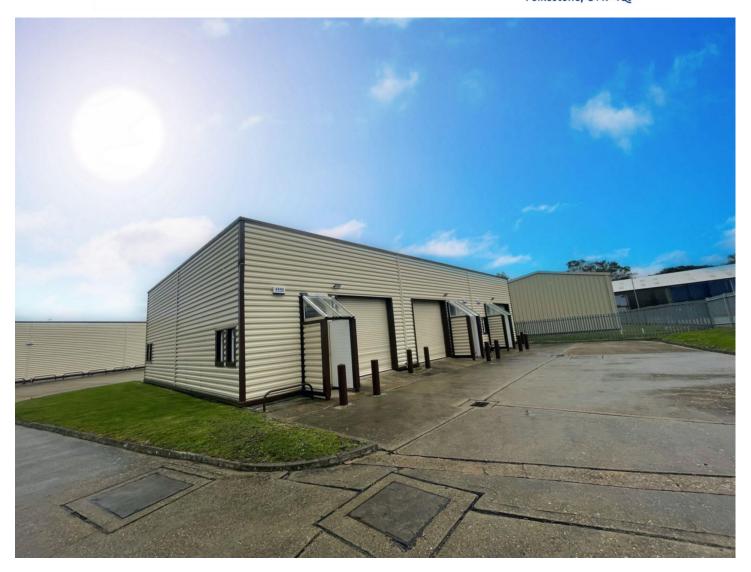

#### **Description**

\*\*\* Owner Occupiers and Investors \*\*\* The property is situated to the south east of New Romney just off the A259 coastal road on the established Mountfield Industrial Estate. New Romney is located between Folkestone (13 miles to the east), Hastings (18 miles to the west) and Ashford (12 miles to the north). Junctions 10a and 11 of the M20 Motorway are approximately 11 and 9 miles respectively, providing access to the motorway network, Channel Tunnel and Dover Port.

The property is an industrial unit on a Freehold title of 490 sq ft with parking in front of the unit and ample visitor parking.

The unit benefits from a manual roller shutters and three phase electricity. The property has been refurbished recently with new lighting, new windows installed, refurbished w/c and new alarm system installed by Ashe Alarms.

Eaves Height - Approx. 4.3m

Size: 490 sq ft Price: £110,000

VAT: We recommend seeking professional advice if VAT is applicable.

Energy Performance Certificate: 116 (E) valid until January 2027

Please do not hesitate to contact, Kris Foster MRICS from Motis Chartered Surveyors in Folkestone for further details on 01303 212025. Motis Estates for themselves and their clients give notice that: