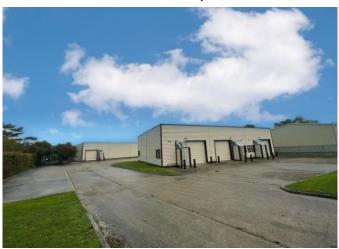

#### **Description**

\*\*\* Owner Occupiers and Investors \*\*\* The property is situated to the south east of New Romney just off the A259 coastal road on the established Mountfield Industrial Estate. New Romney is located between Folkestone (13 miles to the east), Hastings (18 miles to the west) and Ashford (12 miles to the north). Junctions 10a and 11 of the M20 Motorway are approximately 11 and 9 miles respectively, providing access to the motorway network, Channel Tunnel and Dover Port.

The property is an industrial unit on a Freehold title of 490 sq ft with parking in front of the unit and ample visitor parking.

The unit benefits from a manual roller shutters and three phase electricity. The property has been refurbished recently with new lighting, new windows installed, refurbished w/c and new alarm system installed by Ashe Alarms.

Eaves Height - Approx. 4.3m

Size: 490 sq ft Price: £110,000

VAT: We recommend seeking professional advice if VAT is applicable.

Energy Performance Certificate: 116 (E) valid until January 2027

Please do not hesitate to contact, Kris Foster MRICS from Motis Chartered Surveyors in Folkestone for further details on 01303 212025. Motis Estates for themselves and their clients give notice that: