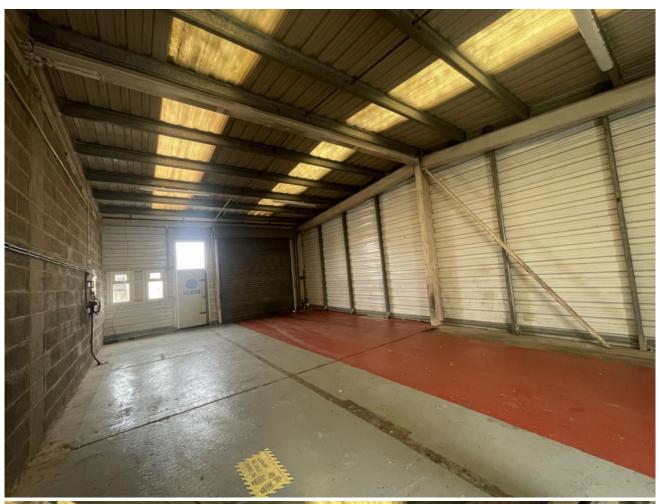

The site consists of 6 industrial units on a Freehold title of 8,033 sq ft of industrial units plus associated land with ample parking and yard area in front of the units.

The units benefit from manual roller shutters, w/c's and three phase electricity. They have been refurbished recently with new lighting, new windows installed, refurbished w/cs's and new alarm systems by Ashe Alarms.