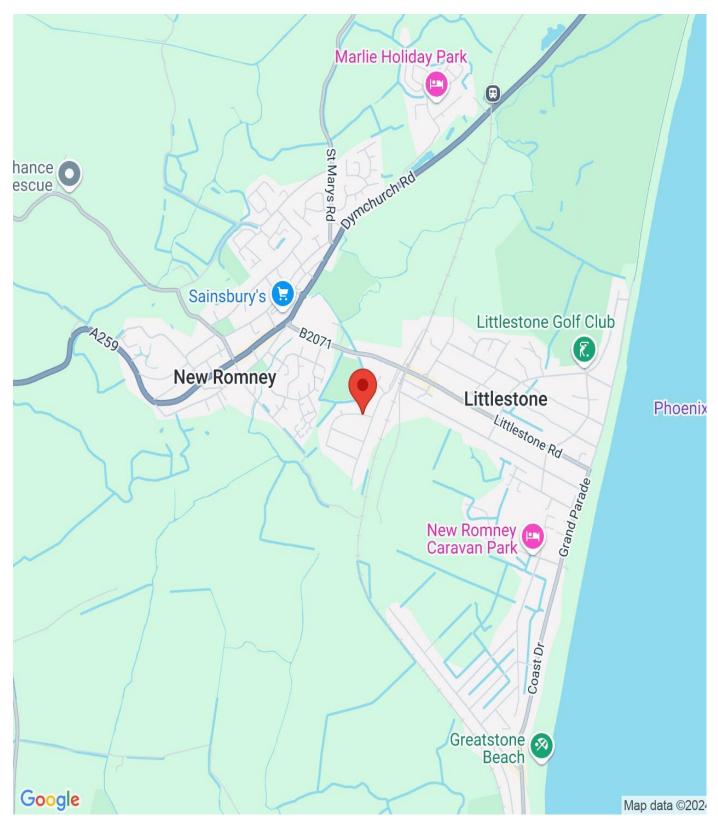

#### **Description**

\*\*\* Owner Occupiers and Investors \*\*\*

The site is situated to the south east of New Romney just off the A259 coastal road on the established Mountfield Industrial Estate. New Romney is located between Folkestone (13 miles to the east), Hastings (18 miles to the west) and Ashford (12 miles to the north). Junctions 10a and 11 of the M20 Motorway are approximately 11 and 9 miles respectively, providing access to the motorway network, Channel Tunnel and Dover Port.

3) Tenants must satisfy themselves by inspection or otherwise. 4) All rents and prices are quoted exclusive of VAT unless otherwise stated.

**Tenure** Freehold

Postcode TN28 8XU

**Viewings** Strictly by appointment only - Property Reference MOTIS\_005819