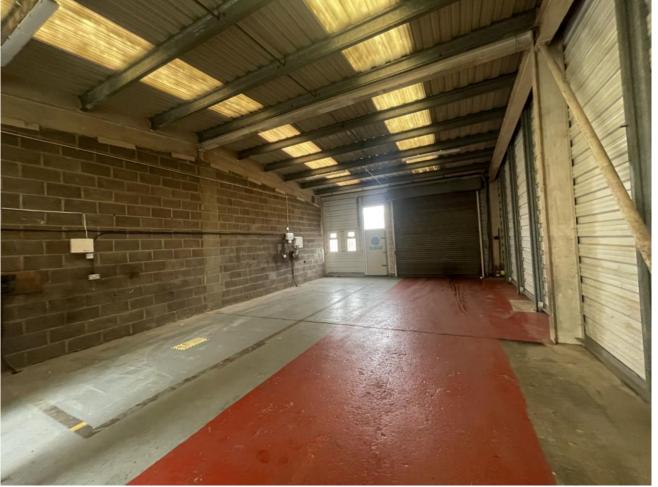

#### **Description**

\*\*\* Owner Occupiers and Investors \*\*\*

The site is situated to the south east of New Romney just off the A259 coastal road on the established Mountfield Industrial Estate. New Romney is located between Folkestone (13 miles to the east), Hastings (18 miles to the west) and Ashford (12 miles to the north). Junctions 10a and 11 of the M20 Motorway are approximately 11 and 9 miles respectively, providing access to the motorway network, Channel Tunnel and Dover Port.

The site consists of 6 industrial units on a Freehold title of 8,033 sq ft of industrial units plus associated land with ample parking and yard area in front of the units.

The units benefit from manual roller shutters, w/c's and three phase electricity. They have been refurbished recently with new lighting, new windows installed, refurbished w/cs's and new alarm systems by Ashe Alarms.

Size: 8,033 sq ft Price:

Price on Application

VAT: We recommend seeking professional advice if VAT is applicable.

Energy Performance Certificate: 75 (C) valid until November 2032 with all other units above an F and are in date.