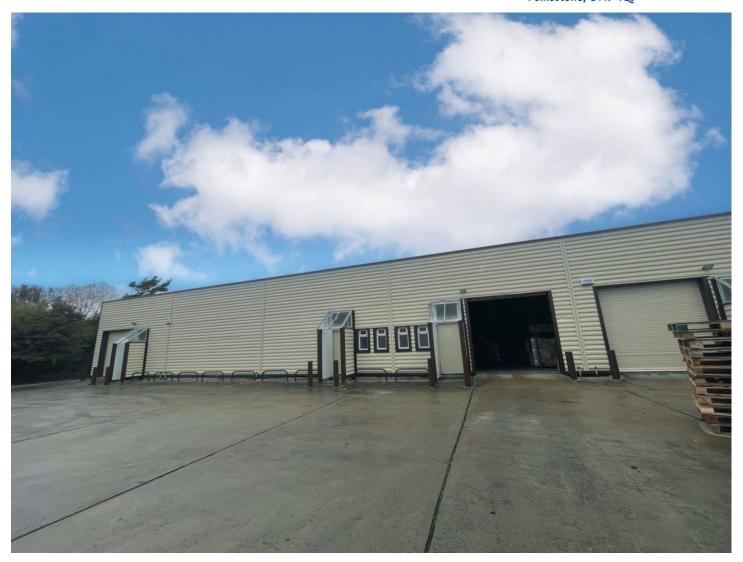

#### **Description**

\*\*\* Owner Occupiers and Investors \*\*\*

The site is situated to the south east of New Romney just off the A259 coastal road on the established Mountfield Industrial Estate. New Romney is located between Folkestone (13 miles to the east), Hastings (18 miles to the west) and Ashford (12 miles to the north). Junctions 10a and 11 of the M20 Motorway are approximately 11 and 9 miles respectively, providing access to the motorway network, Channel Tunnel and Dover Port.

The site consists of 6 industrial units on a Freehold title of 8,033 sq ft of industrial units plus associated land with ample parking and yard area in front of the units.

The units benefit from manual roller shutters, w/c's and three phase electricity. They have been refurbished recently with new lighting, new windows installed, refurbished w/cs's and new alarm systems by Ashe Alarms.