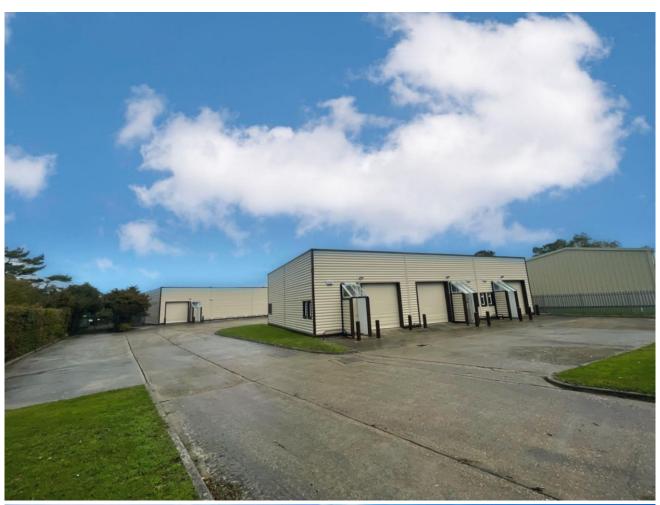

#### **Description**

\*\*\* Owner Occupiers and Investors \*\*\*

The site is situated to the south east of New Romney just off the A259 coastal road on the established Mountfield Industrial Estate. New Romney is located between Folkestone (13 miles to the east), Hastings (18 miles to the west) and Ashford (12 miles to the north). Junctions 10a and 11 of the M20 Motorway are approximately 11 and 9 miles respectively, providing access to the motorway network, Channel Tunnel and Dover Port.

The site consists of 6 industrial units on a Freehold title of 8,033 sq ft of industrial units plus associated land with ample parking and yard area in front of the units.

The units benefit from manual roller shutters, w/c's and three phase electricity. They have been refurbished recently with new lighting, new windows installed, refurbished w/cs's and new alarm systems by Ashe Alarms.