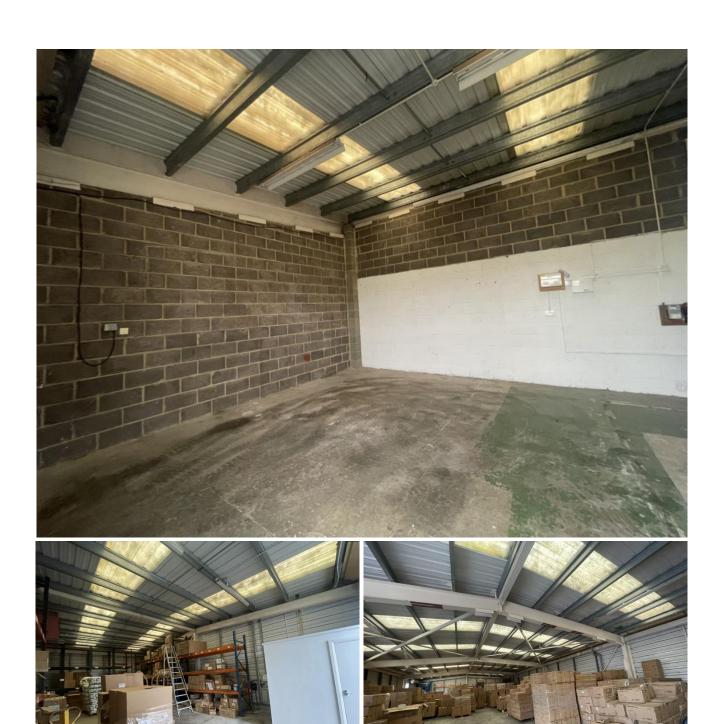

#### **Description**

\*\*\* Owner Occupiers and Investors \*\*\*

The site is situated to the south east of New Romney just off the A259 coastal road on the established Mountfield Industrial Estate. New Romney is located between Folkestone (13 miles to the east), Hastings (18 miles to the west) and Ashford (12 miles to the north). Junctions 10a and 11 of the M20 Motorway are approximately 11 and 9 miles respectively, providing access to the motorway network, Channel Tunnel and Dover Port.

The site consists of 6 industrial units on a Freehold title of 8,033 sq ft of industrial units plus associated land with ample parking and yard area in front of the units.

The units benefit from manual roller shutters, w/c's and three phase electricity. They have been refurbished recently with new lighting, new windows installed, refurbished w/cs's and new alarm systems by Ashe Alarms.

Size: 8,033 sq ft Price:

Price on Application

VAT: We recommend seeking professional advice if VAT is applicable.

Energy Performance Certificate: 75 (C) valid until November 2032 with all other units above an F and are in date.