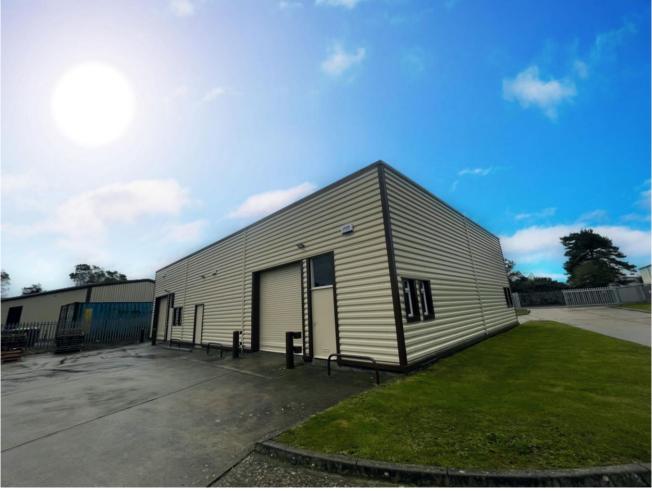

#### **Description**

\*\*\* Owner Occupiers and Investors \*\*\*

The site is situated to the south east of New Romney just off the A259 coastal road on the established Mountfield Industrial Estate. New Romney is located between Folkestone (13 miles to the east), Hastings (18 miles to the west) and Ashford (12 miles to the north). Junctions 10a and 11 of the M20 Motorway are approximately 11 and 9 miles respectively, providing access to the motorway network, Channel Tunnel and Dover Port.

The site consists of 6 industrial units on a Freehold title of 8,033 sq ft of industrial units plus associated land with ample parking and yard area in front of the units.

The units benefit from manual roller shutters, w/c's and three phase electricity. They have been refurbished recently with new lighting, new windows installed, refurbished w/cs's and new alarm systems by Ashe Alarms.