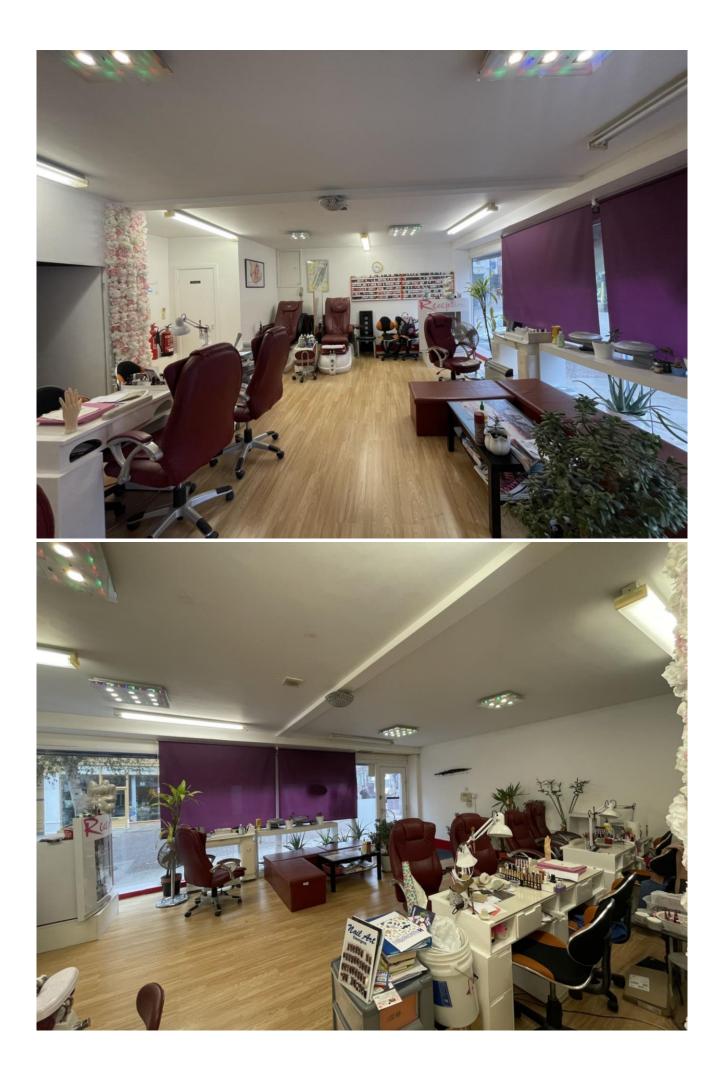

The property benefits from being in a good condition with a plasterboard ceiling with spotlights and strip lighting. There is laminate flooring throughout.

There is both an intruder alarm and fire alarm system. There is a w/c on the ground floor with a kitchenette at the rear.

The property comprises the following: 45.68 sqm (491 sq ft)

Rent: £1,100 per calendar month (plus VAT)

Terms: A new full repairing and insuring lease with buildings insurance payable.

Rent Deposit: To be discussed with ingoing tenant.