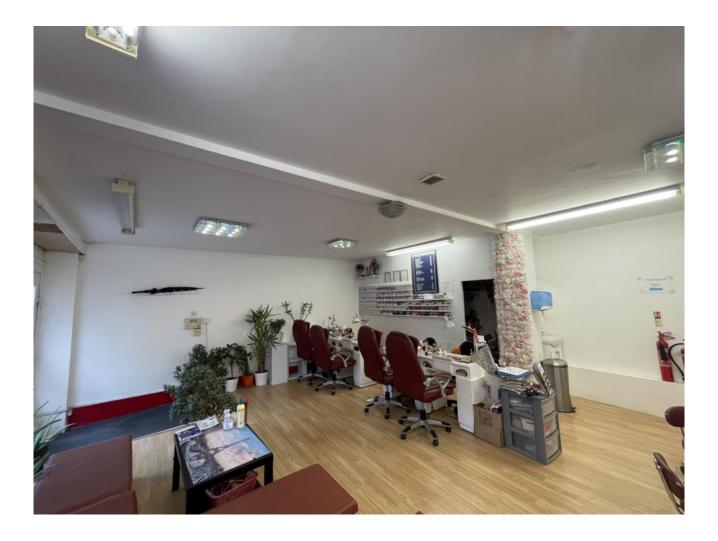

The property benefits from being in a good condition with a plasterboard ceiling with spotlights and strip lighting. There is laminate flooring throughout.

There is both an intruder alarm and fire alarm system. There is a w/c on the ground floor with a kitchenette at the rear.

The property comprises the following: 45.68 sqm (491 sq ft)

Rent: £1,100 per calendar month (plus VAT)

Terms: A new full repairing and insuring lease with buildings insurance payable.

Rent Deposit: To be discussed with ingoing tenant.