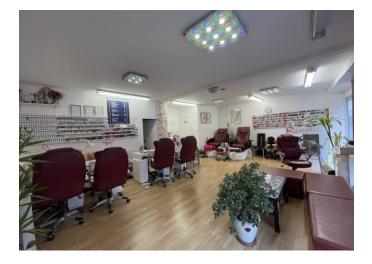

The property benefits from being in a good condition with a plasterboard ceiling with spotlights and strip lighting. There is laminate flooring throughout.

There is both an intruder alarm and fire alarm system. There is a w/c on the ground floor with a kitchenette at the rear.

The property comprises the following: 45.68 sqm (491 sq ft)

Rent: £1,100 per calendar month (plus VAT)

Terms: A new full repairing and insuring lease with buildings insurance payable.

Rent Deposit: To be discussed with ingoing tenant.