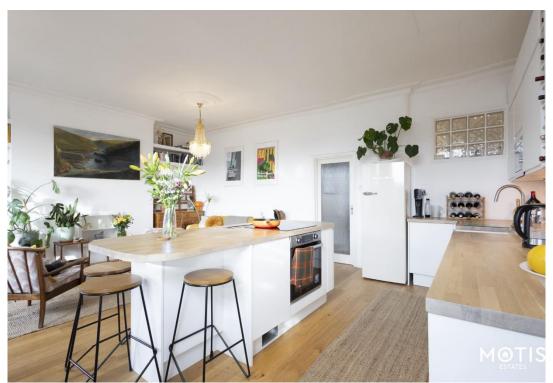

The stylish kitchen is equipped with contemporary units, solid oak worktops, belfast sink and fully integrated appliances including an induction hob with integrated downdraft extractor, making it a delightful space for any aspiring home chef. The spacious living area benefits from a feature fireplace and large bay window that overlooks the adjoining Clifton Gardens, allowing natural light to soak the room and compliment the neutral decor. Both bedrooms are generously sized with ample natural light, with the primary bedroom benefiting from built in wardrobes and bay frontage with sea views across the English Channel. The main shower room has also been recently refurbished and offers a clean and contemporary space.