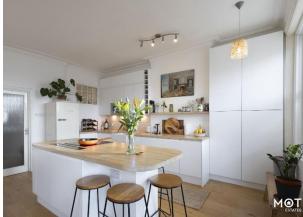

The stylish kitchen is equipped with contemporary units, solid oak worktops, belfast sink and fully integrated appliances including an induction hob with integrated downdraft extractor, making it a delightful space for any aspiring home chef. The spacious living area benefits from a feature fireplace and large bay window that overlooks the adjoining Clifton Gardens, allowing natural light to soak the room and compliment the neutral decor. Both bedrooms are generously sized with ample natural light, with the primary bedroom benefiting from built in wardrobes and bay frontage with sea views across the English Channel. The main shower room has also been recently refurbished and offers a clean and contemporary space.