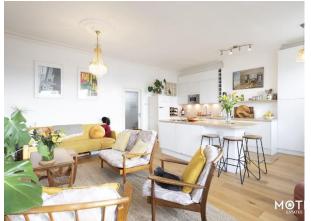

The apartment features an array of traditional Victorian features and high ceilings, blended with a modern, contemporary finish and engineered oak flooring throughout, perfect for entertaining or relaxing while soaking in the tranquil coastal scenery.

The stylish kitchen is equipped with contemporary units, solid oak worktops, belfast sink and fully integrated appliances including an induction hob with integrated downdraft extractor, making it a delightful space for any aspiring home chef. The spacious living area benefits from a feature fireplace and large bay window that overlooks the adjoining Clifton Gardens, allowing natural light to soak the room and compliment the neutral decor. Both bedrooms are generously sized with ample natural light, with the primary bedroom benefiting from built in wardrobes and bay frontage with sea views across the English Channel. The main shower room has also been recently refurbished and offers a clean and contemporary space.