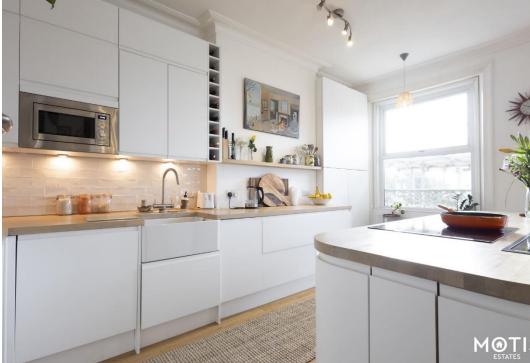

The stylish kitchen is equipped with contemporary units, solid oak worktops, belfast sink and fully integrated appliances including an induction hob with integrated downdraft extractor, making it a delightful space for any aspiring home chef. The spacious living area benefits from a feature fireplace and large bay window that overlooks the adjoining Clifton Gardens, allowing natural light to soak the room and compliment the neutral decor. Both bedrooms are generously sized with ample natural light, with the primary bedroom benefiting from built in wardrobes and bay frontage with sea views across the English Channel. The main shower room has also been recently refurbished and offers a clean and contemporary space.