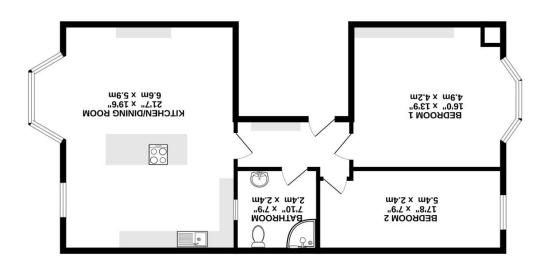

XOTIQIB (.m.pz č.TT) Jř.pz \$£8 : A3FA 9OOL3 JATOT to minimum proprimum prop

834 sq.ft. (77.5 sq.m.) approx. **CROUND FLOOR** 

www.motis-estates.com

acles@motis-estates.com 01303 212020

CT19 4QJ **LOIKestone** Cheriton High St Suite 1-2, Motis Business Centre