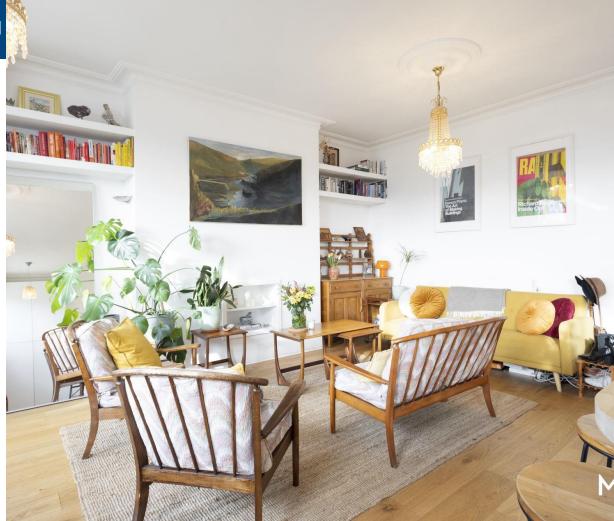

The apartment features an array of traditional Victorian features and high ceilings, blended with a modern, contemporary finish and engineered oak flooring throughout, perfect for entertaining or relaxing while soaking in the tranquil coastal scenery.

The stylish kitchen is equipped with contemporary units, solid oak worktops, belfast sink and fully integrated appliances including an induction hob with integrated downdraft extractor, making it a delightful space for any aspiring home chef. The spacious living area benefits from a feature fireplace and large bay window that overlooks the adjoining Clifton Gardens, allowing natural light to soak the room and compliment the neutral decor. Both bedrooms are generously sized with ample natural light, with the primary bedroom benefiting from built in wardrobes and bay frontage with sea views across the English Channel. The main shower room has also been recently refurbished and offers a clean and contemporary space.