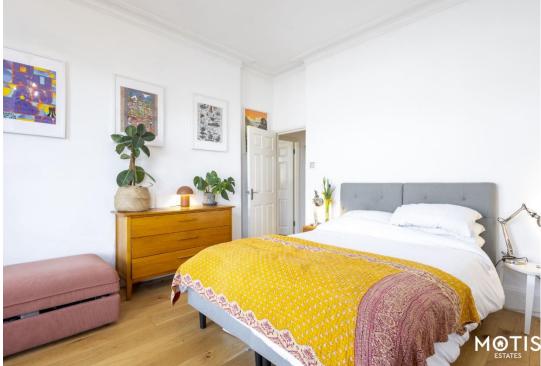

The stylish kitchen is equipped with contemporary units, solid oak worktops, belfast sink and fully integrated appliances including an induction hob with integrated downdraft extractor, making it a delightful space for any aspiring home chef. The spacious living area benefits from a feature fireplace and large bay window that overlooks the adjoining Clifton Gardens, allowing natural light to soak the room and compliment the neutral decor. Both bedrooms are generously sized with ample natural light, with the primary bedroom benefiting from built in wardrobes and bay frontage with sea views across the English Channel. The main shower room has also been recently refurbished and offers a clean and contemporary space.