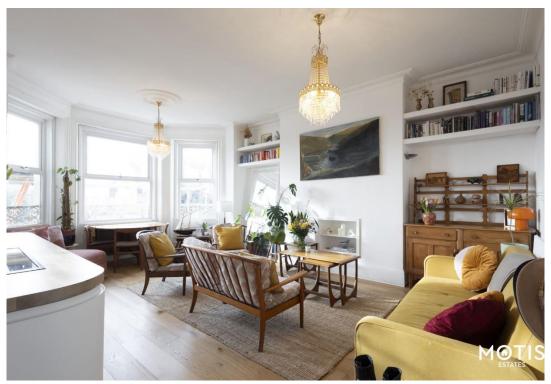

The apartment features an array of traditional Victorian features and high ceilings, blended with a modern, contemporary finish and engineered oak flooring throughout, perfect for entertaining or relaxing while soaking in the tranquil coastal scenery.

The stylish kitchen is equipped with contemporary units, solid oak worktops, belfast sink and fully integrated appliances including an induction hob with integrated downdraft extractor, making it a delightful space for any aspiring home chef. The spacious living area benefits from a feature fireplace and large bay window that overlooks the adjoining Clifton Gardens, allowing natural light to soak the room and compliment the neutral decor. Both bedrooms are generously sized with ample natural light, with the primary bedroom benefiting from built in wardrobes and bay frontage with sea views across the English Channel. The main shower room has also been recently refurbished and offers a clean and contemporary space.