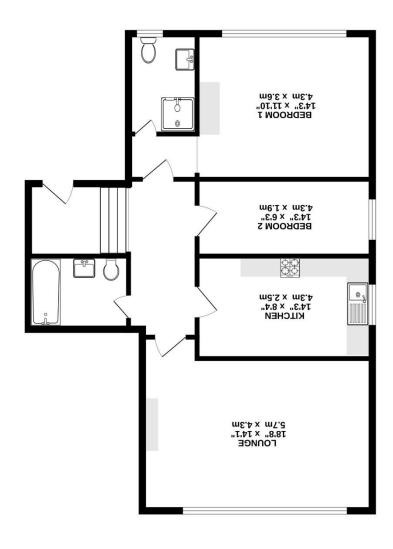

1ST FLOOR 849 sq.ft. (78.8 sq.m.) approx.

- Characterful & Spacious Two Bedroom Apartment
- En-Suite To Primary
- No Chain

Bedroom

- Service Charge -£1,400pa
- EPC Rating D
- West End Location
- Overlooking Grimston Gardens With Private Access To Residents
- 107 Years Remaining On Lease
- Ground Rent £100pa

The property boasts high ceilings and original features, including period fittings and large windows that fill the space with natural light.

The spacious living area is of a very generous size and is perfect for relaxation or entertaining, while the well-appointed kitchen combines functionality with style, providing ample space for cooking and entertaining. Both bedrooms are a great size, with he primary bedroom benefiting from en-suite facilities, with a further main bathroom servicing the second bedroom. A spacious and characterful split-level hall connects each room of the property with plenty of space to store shoes and coats.