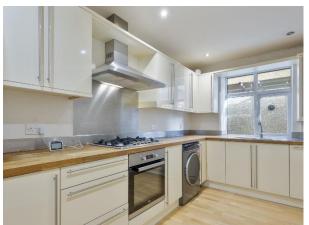

The property boasts high ceilings and original features, including period fittings and large windows that fill the space with natural light.

The spacious living area is of a very generous size and is perfect for relaxation or entertaining, while the well-appointed kitchen combines functionality with style, providing ample space for cooking and entertaining. Both bedrooms are a great size, with he primary bedroom benefiting from en-suite facilities, with a further main bathroom servicing the second bedroom. A spacious and characterful split-level hall connects each room of the property with plenty of space to store shoes and coats.