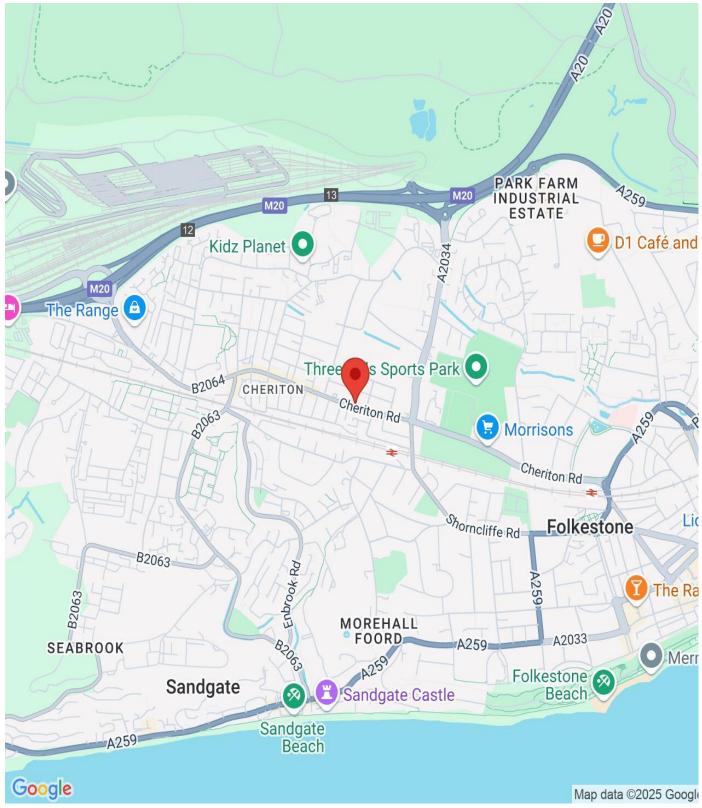

# 304 Cheriton Road Folkestone CT19 4DP

### **Description**

The property is situated in a very prominent position in Cheriton Road (B2064) in a parade of shops including KFC, Morrisons and a number of independent retailers in close proximity. Parking is readily available outside the property with 1 hour bays and is free after 6pm.

The property is based in Cheriton within walking distance to Folkestone West train station which has direct links to London St Pancras within 56 minutes on HS1. The Port of Dover is approx. 9 miles east with links to the continent.