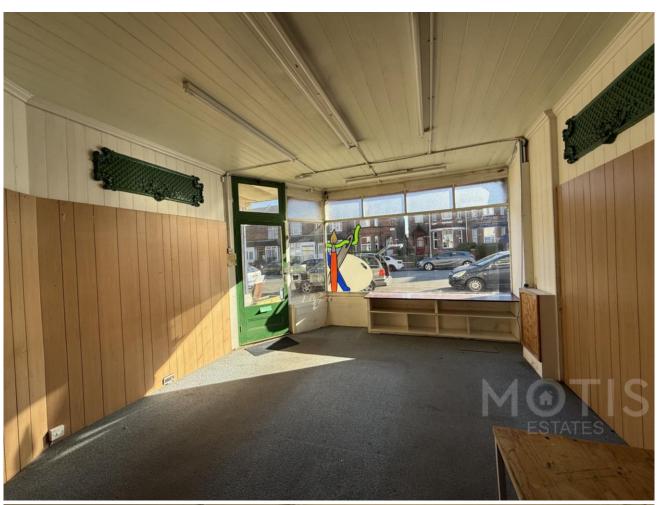

### **Description**

The property is situated in a very prominent position in Cheriton Road (B2064) in a parade of shops including KFC, Morrisons and a number of independent retailers in close proximity. Parking is readily available outside the property with 1 hour bays and is free after 6pm.

The property has been utilised as a retail shop for a number of years and has the benefit of a large retail area of approx 500 sq ft and then an office/storage area to the rear which is approx. 160 sq ft.

The property requires refurbishment including the installation of heating.

The property is available on a new lease at £9,000 per annum (£750 PCM). Incentives available.

Retail: 667 sq ft.

Rateable Value: £4,350.00 (please contact Folkestone & Hythe District Council on 01303 853000 for further details)