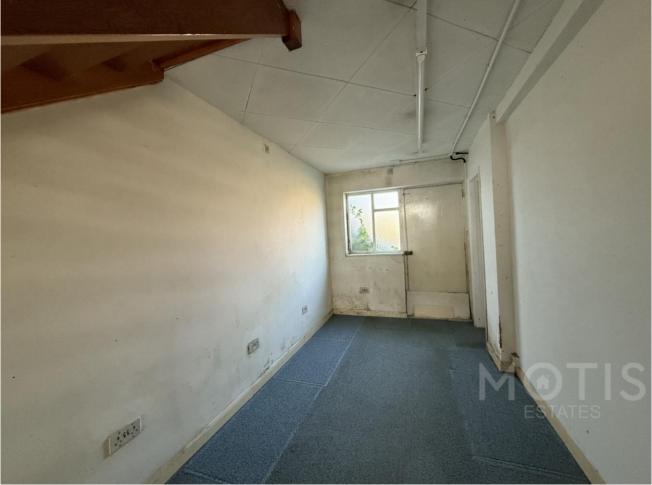

The property has been utilised as a retail shop for a number of years and has the benefit of a large retail area of approx 500 sq ft and then an office/storage area to the rear which is approx. 160 sq ft.

The property requires refurbishment including the installation of heating.

The property is available on a new lease at £9,000 per annum (£750 PCM). Incentives available.

Retail: 667 sq ft.

Rateable Value: £4,350.00 (please contact Folkestone & Hythe District Council on 01303 853000 for further details)