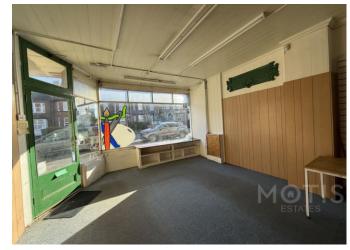

### **Description**

The property is situated in a very prominent position in Cheriton Road (B2064) in a parade of shops including KFC, Morrisons and a number of independent retailers in close proximity. Parking is readily available outside the property with 1 hour bays and is free after 6pm.

The property has been utilised as a retail shop for a number of years and has the benefit of a large retail area of approx 500 sq ft and then an office/storage area to the rear which is approx. 160 sq ft.

The property requires refurbishment including the installation of heating.

The property is available on a new lease at £9,000 per annum (£750 PCM). Incentives available.

Retail: 667 sq ft.

Rateable Value: £4,350.00 (please contact Folkestone & Hythe District Council on 01303 853000 for further details)