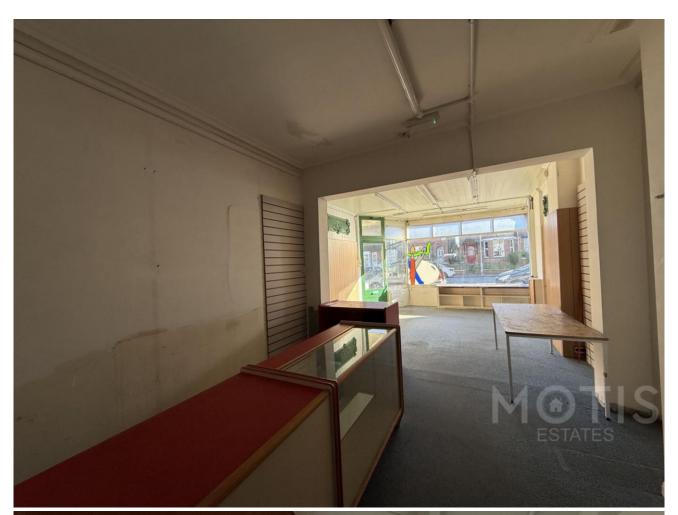

The property has been utilised as a retail shop for a number of years and has the benefit of a large retail area of approx 500 sq ft and then an office/storage area to the rear which is approx. 160 sq ft.

The property requires refurbishment including the installation of heating.

The property is available on a new lease at £9,000 per annum (£750 PCM). Incentives available.

Retail: 667 sq ft.

Rateable Value: £4,350.00 (please contact Folkestone & Hythe District Council on 01303 853000 for further details)