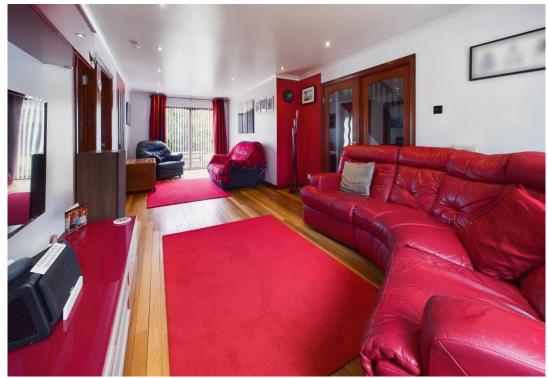

Council Tax Band E

Brought to the market for the first time is Glenpatrick Road, located on a private development with open views to the rear and front. This 4-bedroom home is sure to meet the needs of those looking for a home with spacious rooms. The home is located on a private street off Glenpatrick Road and has a large driveway for several cars, large lawn, and flower beds. On entering the home there is a well-placed WC with glazed door leading to the extensive lounge which is flooded with natural light from the large window to the front and the patio doors to the rear. Off the lounge is the dining room which has patio doors leading to the rear garden. For those working from home there is a large office. To the rear of the home is the kitchen which extends into the sunroom that has patio door leading again to the garden. Off the kitchen you will find the utility room and access to large garage. On the upper floor are 4 double bedrooms the main bedroom benefits from built-in wardrobes and 5 piece en-suite. The modern family bathroom is fitted with shower cubicle. Externally the rear garden is laid to lawn and has a walled boundary. The rear of the home faces onto open fields. This is an opportunity that should not be overlooked