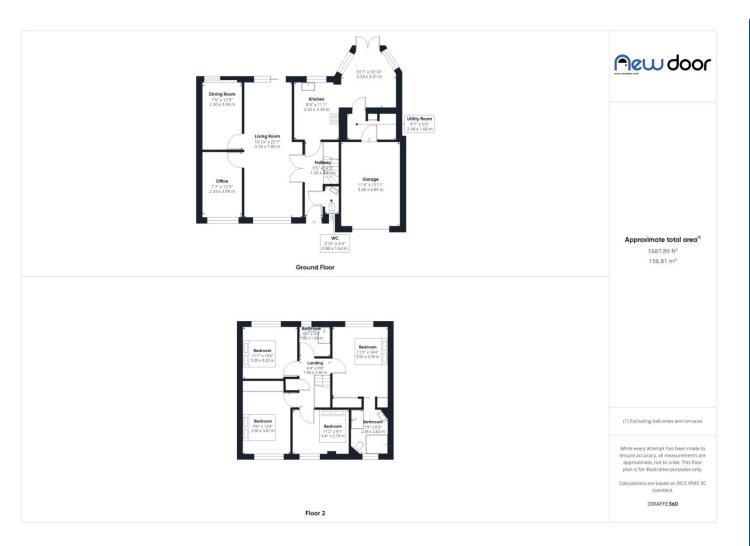

Council Tax Band E

Brought to the market for the first time is Glenpatrick Road, located on a private development with open views to the rear and front. This 4-bedroom home is sure to meet the needs of those looking for a home with spacious rooms. The home is located on a private street off Glenpatrick Road and has a large driveway for several cars, large lawn, and flower beds. On entering the home there is a well-placed WC with glazed door leading to the extensive lounge which is flooded with natural light from the large window to the front and the patio doors to the rear. Off the lounge is the dining room which has patio doors leading to the rear garden. For those working from home there is a large office. To the rear of the home is the kitchen which extends into the sunroom that has patio door leading again to the garden. Off the kitchen you will find the utility room and access to large garage. On the upper floor are 4 double bedrooms the main bedroom benefits from built-in wardrobes and 5 piece en-suite. The modern family bathroom is fitted with shower cubicle. Externally the rear garden is laid to lawn and has a walled boundary. The rear of the home faces onto open fields. This is an opportunity that should not be overlooked