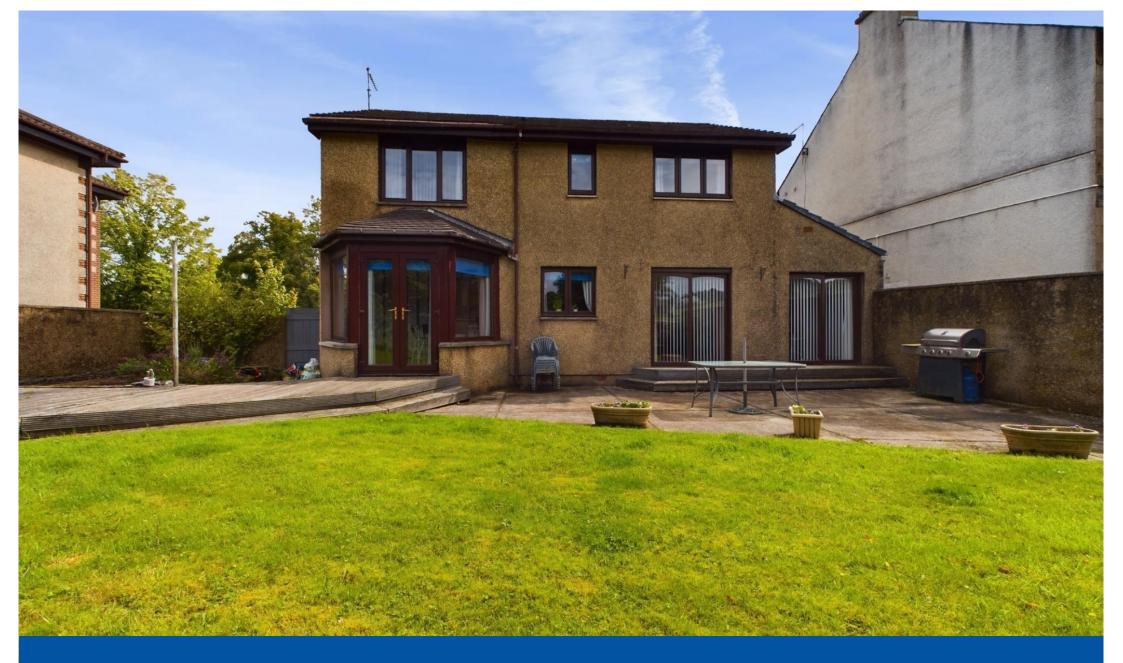

Council Tax Band E

Brought to the market for the first time is Glenpatrick Road, located on a private development with open views to the rear and front. This 4-bedroom home is sure to meet the needs of those looking for a home with spacious rooms. The home is located on a private street off Glenpatrick Road and has a large driveway for several cars, large lawn, and flower beds. On entering the home there is a well-placed WC with glazed door leading to the extensive lounge which is flooded with natural light from the large window to the front and the patio doors to the rear. Off the lounge is the dining room which has patio doors leading to the rear garden. For those working from home there is a large office. To the rear of the home is the kitchen which extends into the sunroom that has patio door leading again to the garden. Off the kitchen you will find the utility room and access to large garage. On the upper floor are 4 double bedrooms the main bedroom benefits from built-in wardrobes and 5 piece en-suite. The modern family bathroom is fitted with shower cubicle. Externally the rear garden is laid to lawn and has a walled boundary. The rear of the home faces onto open fields. This is an opportunity that should not be overlooked