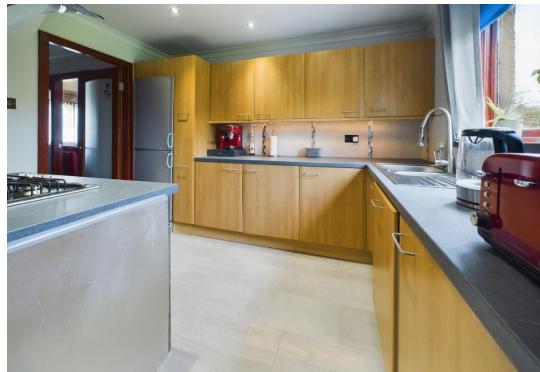

Council Tax Band E

Brought to the market for the first time is Glenpatrick Road, located on a private development with open views to the rear and front. This 4-bedroom home is sure to meet the needs of those looking for a home with spacious rooms. The home is located on a private street off Glenpatrick Road and has a large driveway for several cars, large lawn, and flower beds. On entering the home there is a well-placed WC with glazed door leading to the extensive lounge which is flooded with natural light from the large window to the front and the patio doors to the rear. Off the lounge is the dining room which has patio doors leading to the rear garden. For those working from home there is a large office. To the rear of the home is the kitchen which extends into the sunroom that has patio door leading again to the garden. Off the kitchen you will find the utility room and access to large garage. On the upper floor are 4 double bedrooms the main bedroom benefits from built-in wardrobes and 5 piece en-suite. The modern family bathroom is fitted with shower cubicle. Externally the rear garden is laid to lawn and has a walled boundary. The rear of the home faces onto open fields. This is an opportunity that should not be overlooked