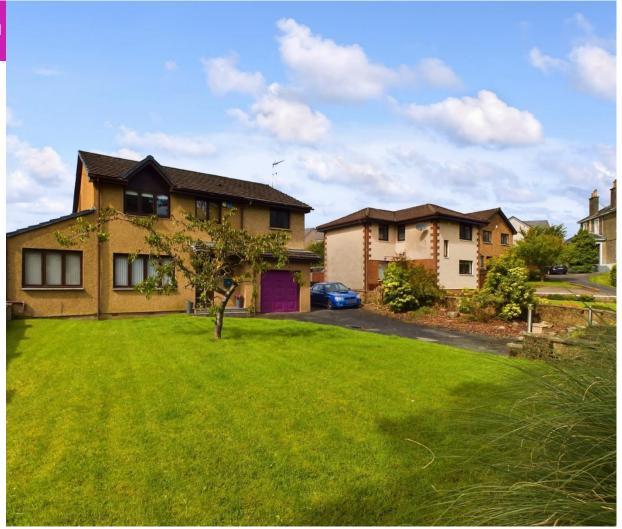

Council Tax Band E

Brought to the market for the first time is Glenpatrick Road, located on a private development with open views to the rear and front. This 4-bedroom home is sure to meet the needs of those looking for a home with spacious rooms. The home is located on a private street off Glenpatrick Road and has a large driveway for several cars, large lawn, and flower beds. On entering the home there is a well-placed WC with glazed door leading to the extensive lounge which is flooded with natural light from the large window to the front and the patio doors to the rear. Off the lounge is the dining room which has patio doors leading to the rear garden. For those working from home there is a large office. To the rear of the home is the kitchen which extends into the sunroom that has patio door leading again to the garden. Off the kitchen you will find the utility room and access to large garage. On the upper floor are 4 double bedrooms the main bedroom benefits from built-in wardrobes and 5 piece en-suite. The modern family bathroom is fitted with shower cubicle. Externally the rear garden is laid to lawn and has a walled boundary. The rear of the home faces onto open fields. This is an opportunity that should not be overlooked