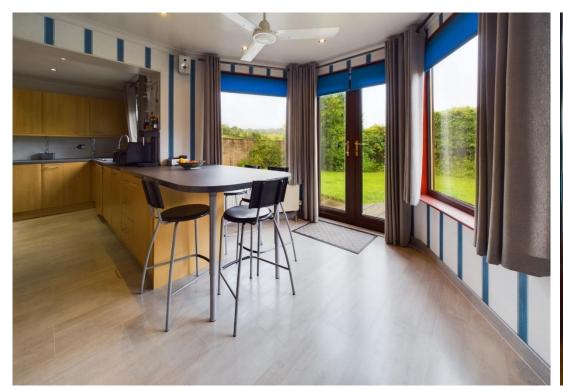

Council Tax Band E

Brought to the market for the first time is Glenpatrick Road, located on a private development with open views to the rear and front. This 4-bedroom home is sure to meet the needs of those looking for a home with spacious rooms. The home is located on a private street off Glenpatrick Road and has a large driveway for several cars, large lawn, and flower beds. On entering the home there is a well-placed WC with glazed door leading to the extensive lounge which is flooded with natural light from the large window to the front and the patio doors to the rear. Off the lounge is the dining room which has patio doors leading to the rear garden. For those working from home there is a large office. To the rear of the home is the kitchen which extends into the sunroom that has patio door leading again to the garden. Off the kitchen you will find the utility room and access to large garage. On the upper floor are 4 double bedrooms the main bedroom benefits from built-in wardrobes and 5 piece en-suite. The modern family bathroom is fitted with shower cubicle. Externally the rear garden is laid to lawn and has a walled boundary. The rear of the home faces onto open fields. This is an opportunity that should not be overlooked