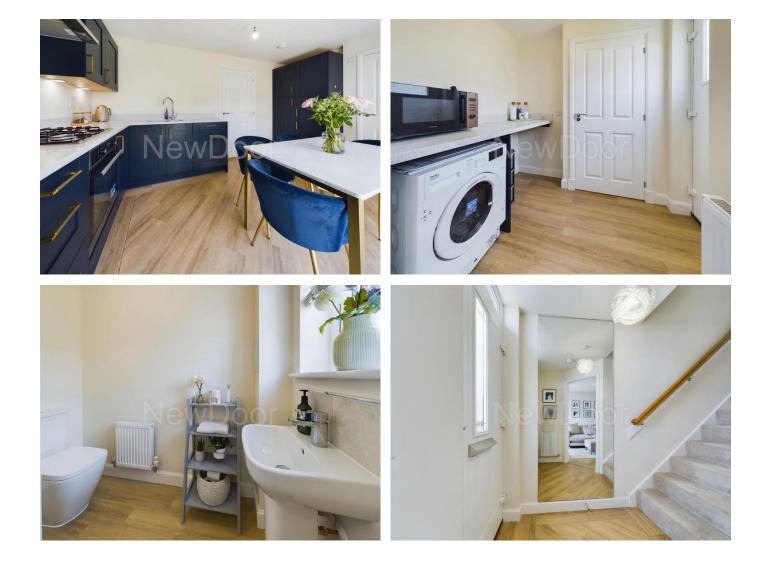

On entering the home, you are met with the hallway that leads to the lounge and upper floor. The lounge is a bright spacious room with storage cupboard under the stairs. The dining kitchen to the rear of the home is fully integrated and is fitted with navy blue shaker cabinets and silestone worktops. There is ample space for table and chairs. French doors lead out to the garden. Off the kitchen is the well-placed utility room and WC.

On the upper floor you are met by a spacious landing that leads to 3 fabulous double bedrooms and family bathroom. The main bedroom benefits from walk-in wardrobe and en-suite shower room.

Eternally the home has monobloc driveway leading to integral garage. The foot path leads to the south facing rear garden which is laid to lawn and patio.