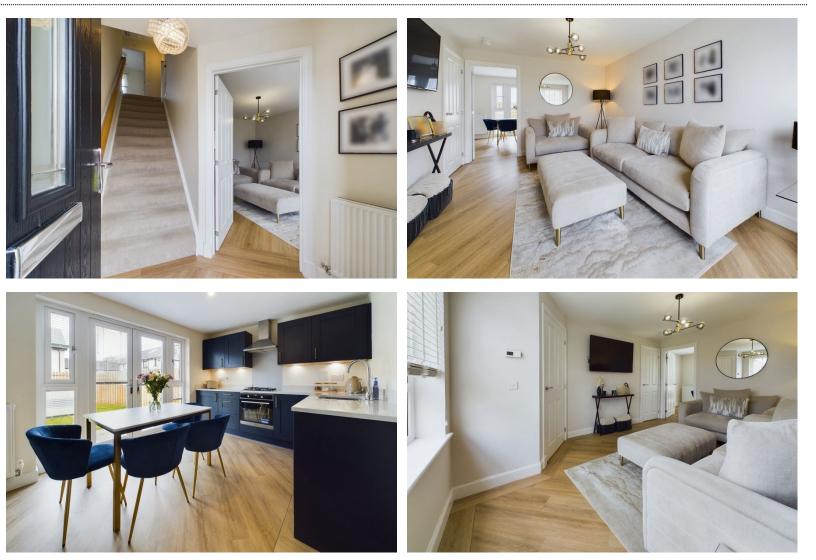

On entering the home, you are met with the hallway that leads to the lounge and upper floor. The lounge is a bright spacious room with storage cupboard under the stairs. The dining kitchen to the rear of the home is fully integrated and is fitted with navy blue shaker cabinets and silestone worktops. There is ample space for table and chairs. French doors lead out to the garden. Off the kitchen is the well-placed utility room and WC.

On the upper floor you are met by a spacious landing that leads to 3 fabulous double bedrooms and family bathroom. The main bedroom benefits from walk-in wardrobe and en-suite shower room.

Eternally the home has monobloc driveway leading to integral garage. The foot path leads to the south facing rear garden which is laid to lawn and patio.