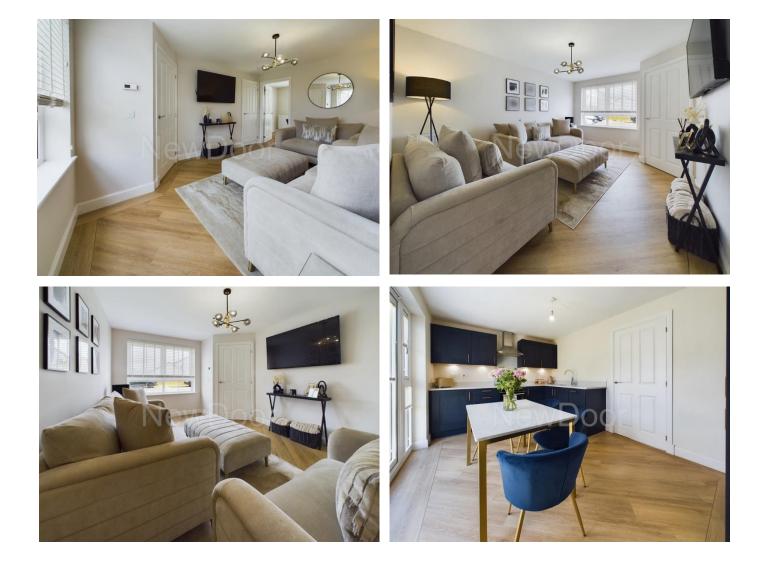

On entering the home, you are met with the hallway that leads to the lounge and upper floor. The lounge is a bright spacious room with storage cupboard under the stairs. The dining kitchen to the rear of the home is fully integrated and is fitted with navy blue shaker cabinets and silestone worktops. There is ample space for table and chairs. French doors lead out to the garden. Off the kitchen is the well-placed utility room and WC.

On the upper floor you are met by a spacious landing that leads to 3 fabulous double bedrooms and family bathroom. The main bedroom benefits from walk-in wardrobe and en-suite shower room.

Eternally the home has monobloc driveway leading to integral garage. The foot path leads to the south facing rear garden which is laid to lawn and patio.