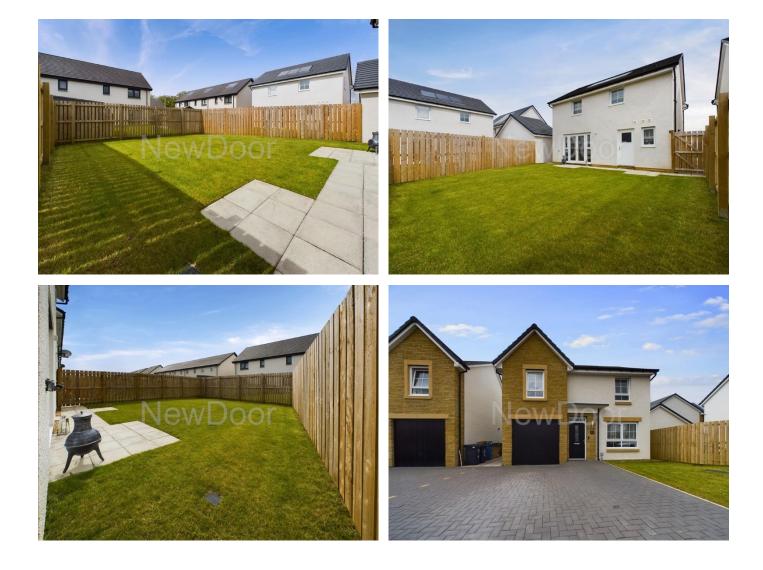

## Offers over £310,000- | Freehold

Checkout this fantastic 3-bedroom detached home, the home has spacious rooms and excellent south facing garden. Sanquhar Way is located beside the central pond in Dargavel within walking distance to the local shops, school and train station.

On the upper floor you are met by a spacious landing that leads to 3 fabulous double bedrooms and family bathroom. The main bedroom benefits from walk-in wardrobe and en-suite shower room.

Eternally the home has monobloc driveway leading to integral garage. The foot path leads to the south facing rear garden which is laid to lawn and patio.