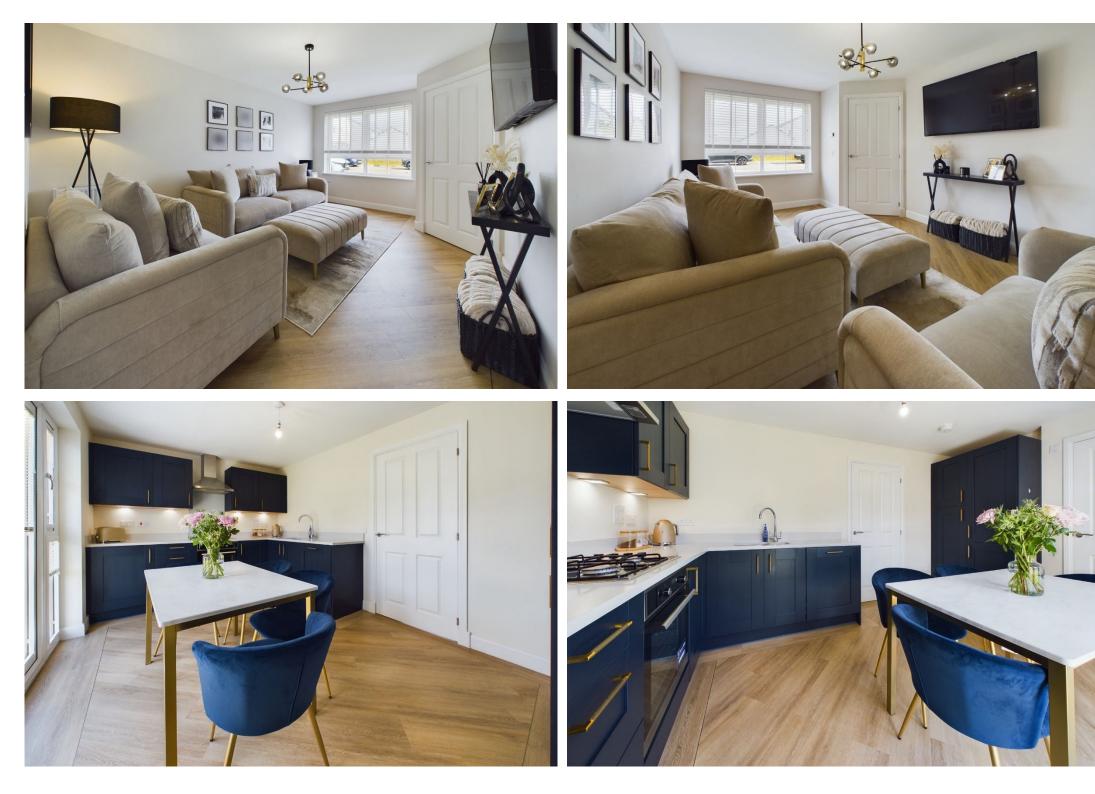

On entering the home, you are met with the hallway that leads to the lounge and upper floor. The lounge is a bright spacious room with storage cupboard under the stairs. The dining kitchen to the rear of the home is fully integrated and is fitted with navy blue shaker cabinets and silestone worktops. There is ample space for table and chairs. French doors lead out to the garden. Off the kitchen is the well-placed utility room and WC.

On the upper floor you are met by a spacious landing that leads to 3 fabulous double bedrooms and family bathroom. The main bedroom benefits from walk-in wardrobe and en-suite shower room.

Eternally the home has monobloc driveway leading to integral garage. The foot path leads to the south facing rear garden which is laid to lawn and patio.