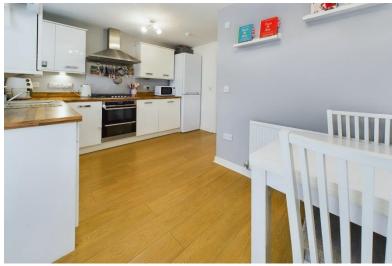

## Offers over £195,000

Barrangary Road is a 3-bedroom end of terrace home will suit a range of purchasers. The home is perfectly located for local shops, school, and train station.

The bright airy lounge to the front has a cupboard under the stairs. A glazed door leads to the dining kitchen which is fitted with a range of wall and floor mounted cabinets and is fully integrated. The dining space has French doors which lead out to the garden. The first floor has 2 bedrooms, one of which is an excellent double, and the family bathroom which has a thermostatic shower over the bath. On the upper floor is the excellent main bedroom which has a full wall of fitted wardrobes.