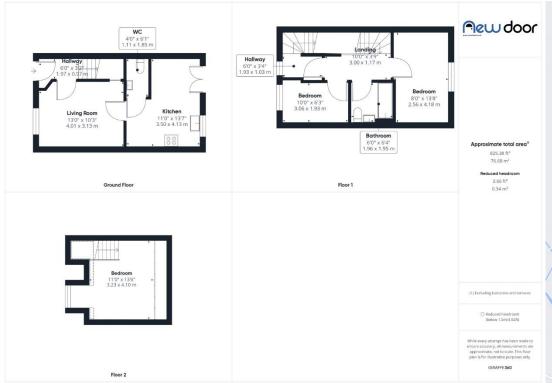

## Offers over £195,000

Barrangary Road is a 3-bedroom end of terrace home will suit a range of purchasers. The home is perfectly located for local shops, school, and train station.

The bright airy lounge to the front has a cupboard under the stairs. A glazed door leads to the dining kitchen which is fitted with a range of wall and floor mounted cabinets and is fully integrated. The dining space has French doors which lead out to the garden. The first floor has 2 bedrooms, one of which is an excellent double, and the family bathroom which has a thermostatic shower over the bath. On the upper floor is the excellent main bedroom which has a full wall of fitted wardrobes.