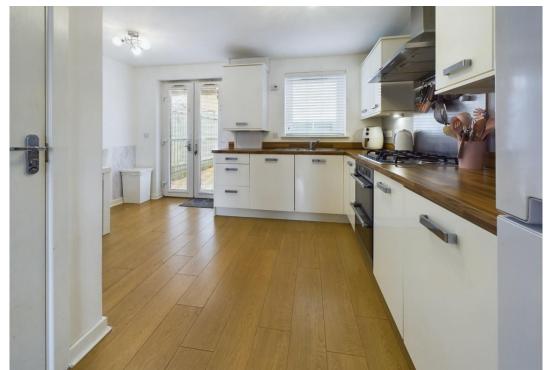

## Offers over £195,000

Barrangary Road is a 3-bedroom end of terrace home will suit a range of purchasers. The home is perfectly located for local shops, school, and train station.

The bright airy lounge to the front has a cupboard under the stairs. A glazed door leads to the dining kitchen which is fitted with a range of wall and floor mounted cabinets and is fully integrated. The dining space has French doors which lead out to the garden. The first floor has 2 bedrooms, one of which is an excellent double, and the family bathroom which has a thermostatic shower over the bath. On the upper floor is the excellent main bedroom which has a full wall of fitted wardrobes.