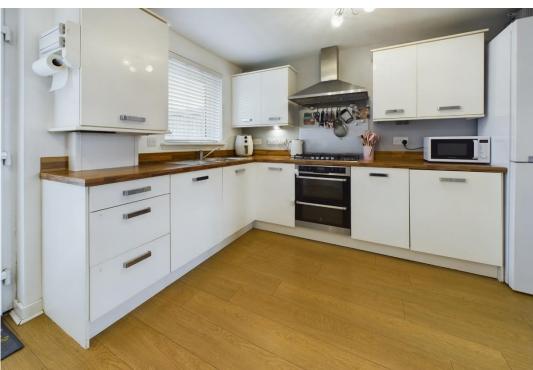

## Offers over £195,000

Barrangary Road is a 3-bedroom end of terrace home will suit a range of purchasers. The home is perfectly located for local shops, school, and train station.

The bright airy lounge to the front has a cupboard under the stairs. A glazed door leads to the dining kitchen which is fitted with a range of wall and floor mounted cabinets and is fully integrated. The dining space has French doors which lead out to the garden. The first floor has 2 bedrooms, one of which is an excellent double, and the family bathroom which has a thermostatic shower over the bath. On the upper floor is the excellent main bedroom which has a full wall of fitted wardrobes.