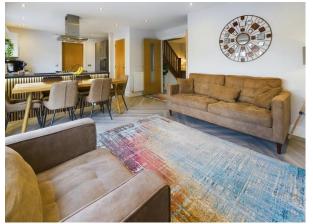

**EPC Rating B** 

Council Tax Band G

The heart of this detached home is in the 23ft6 kitchen, dining family room which allows the family to gather and make memories. The entrance hall leads to all ground floor living accommodation. The spacious lounge to front of the home is the perfect spot to relax. The rear of the home is truly the heart of there is ample space for family area, dining space and the kitchen is fully integrated and has peninsula with gas hob. The utility room provides access to the garage. The bright galleried landing has two storage cupboards and access to the attic. The four double bedrooms all have fitted wardrobes. Both bedrooms 1 & 2 also benefit from en-suite bathrooms. The five piece bathroom is the haven of relaxation. The front of the is lad to monobloc driveway which leads to the integral garage and down the side of the home to the rear garden. The front of the home is laid to lawn. The rear garden is low maintenance and has large patio areas which benefit the sun throughout the day. The remainder of the garden is laid to stone chips and has raised stocked flower beds. The home benefits from many upgrades including burglar alarm and CCTV to both front and rear of the home.