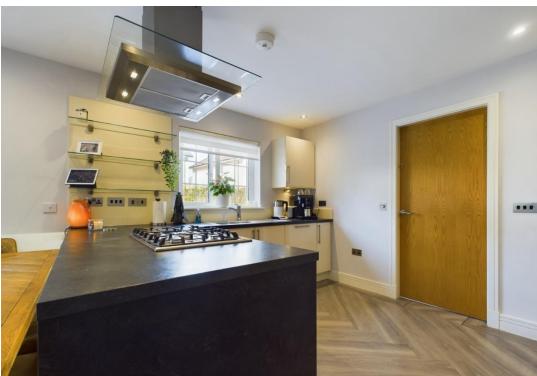

**EPC Rating B** 

Council Tax Band G

The heart of this detached home is in the 23ft6 kitchen, dining family room which allows the family to gather and make memories. The entrance hall leads to all ground floor living accommodation. The spacious lounge to front of the home is the perfect spot to relax. The rear of the home is truly the heart of there is ample space for family area, dining space and the kitchen is fully integrated and has peninsula with gas hob. The utility room provides access to the garage. The bright galleried landing has two storage cupboards and access to the attic. The four double bedrooms all have fitted wardrobes. Both bedrooms 1 & 2 also benefit from en-suite bathrooms. The five piece bathroom is the haven of relaxation. The front of the is lad to monobloc driveway which leads to the integral garage and down the side of the home to the rear garden. The front of the home is laid to lawn. The rear garden is low maintenance and has large patio areas which benefit the sun throughout the day. The remainder of the garden is laid to stone chips and has raised stocked flower beds. The home benefits from many upgrades including burglar alarm and CCTV to both front and rear of the home.