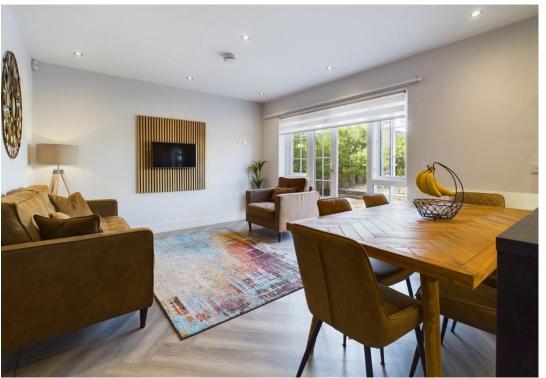

**EPC Rating B** 

Council Tax Band G

The heart of this detached home is in the 23ft6 kitchen, dining family room which allows the family to gather and make memories. The entrance hall leads to all ground floor living accommodation. The spacious lounge to front of the home is the perfect spot to relax. The rear of the home is truly the heart of there is ample space for family area, dining space and the kitchen is fully integrated and has peninsula with gas hob. The utility room provides access to the garage. The bright galleried landing has two storage cupboards and access to the attic. The four double bedrooms all have fitted wardrobes. Both bedrooms 1 & 2 also benefit from en-suite bathrooms. The five piece bathroom is the haven of relaxation. The front of the is lad to monobloc driveway which leads to the integral garage and down the side of the home to the rear garden. The front of the home is laid to lawn. The rear garden is low maintenance and has large patio areas which benefit the sun throughout the day. The remainder of the garden is laid to stone chips and has raised stocked flower beds. The home benefits from many upgrades including burglar alarm and CCTV to both front and rear of the home.