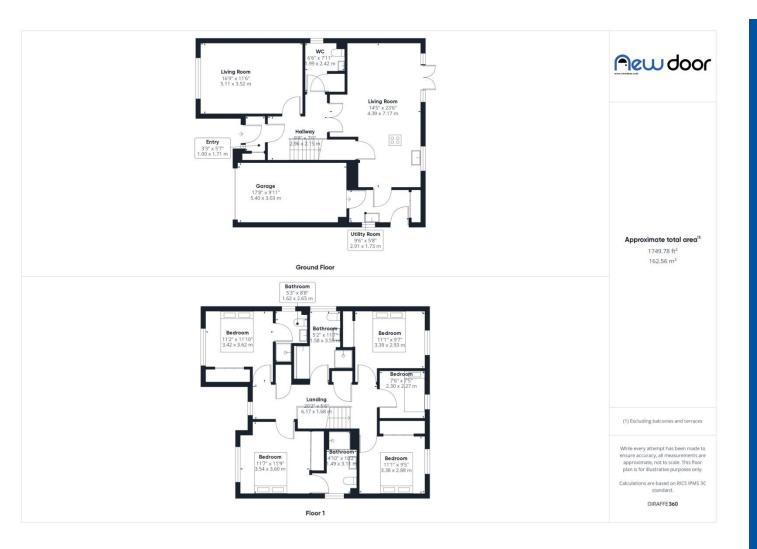

**EPC Rating B** 

Council Tax Band G

The heart of this detached home is in the 23ft6 kitchen, dining family room which allows the family to gather and make memories. The entrance hall leads to all ground floor living accommodation. The spacious lounge to front of the home is the perfect spot to relax. The rear of the home is truly the heart of there is ample space for family area, dining space and the kitchen is fully integrated and has peninsula with gas hob. The utility room provides access to the garage. The bright galleried landing has two storage cupboards and access to the attic. The four double bedrooms all have fitted wardrobes. Both bedrooms 1 & 2 also benefit from en-suite bathrooms. The five piece bathroom is the haven of relaxation. The front of the is lad to monobloc driveway which leads to the integral garage and down the side of the home to the rear garden. The front of the home is laid to lawn. The rear garden is low maintenance and has large patio areas which benefit the sun throughout the day. The remainder of the garden is laid to stone chips and has raised stocked flower beds. The home benefits from many upgrades including burglar alarm and CCTV to both front and rear of the home.