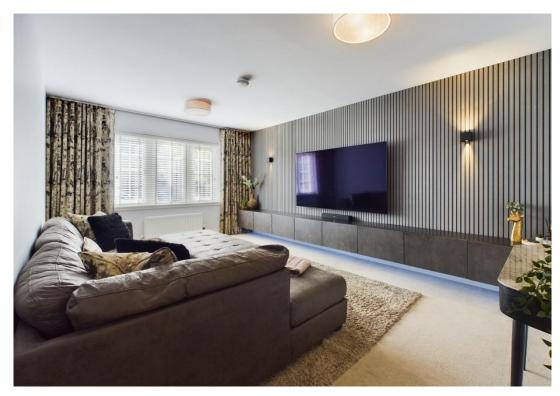

**EPC Rating B** 

Council Tax Band G

The heart of this detached home is in the 23ft6 kitchen, dining family room which allows the family to gather and make memories. The entrance hall leads to all ground floor living accommodation. The spacious lounge to front of the home is the perfect spot to relax. The rear of the home is truly the heart of there is ample space for family area, dining space and the kitchen is fully integrated and has peninsula with gas hob. The utility room provides access to the garage. The bright galleried landing has two storage cupboards and access to the attic. The four double bedrooms all have fitted wardrobes. Both bedrooms 1 & 2 also benefit from en-suite bathrooms. The five piece bathroom is the haven of relaxation. The front of the is lad to monobloc driveway which leads to the integral garage and down the side of the home to the rear garden. The front of the home is laid to lawn. The rear garden is low maintenance and has large patio areas which benefit the sun throughout the day. The remainder of the garden is laid to stone chips and has raised stocked flower beds. The home benefits from many upgrades including burglar alarm and CCTV to both front and rear of the home.