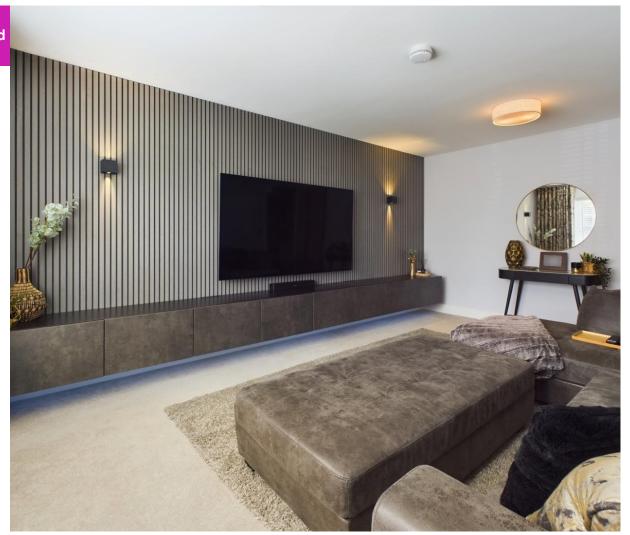

**EPC Rating B** 

Council Tax Band G

The heart of this detached home is in the 23ft6 kitchen, dining family room which allows the family to gather and make memories. The entrance hall leads to all ground floor living accommodation. The spacious lounge to front of the home is the perfect spot to relax. The rear of the home is truly the heart of there is ample space for family area, dining space and the kitchen is fully integrated and has peninsula with gas hob. The utility room provides access to the garage. The bright galleried landing has two storage cupboards and access to the attic. The four double bedrooms all have fitted wardrobes. Both bedrooms 1 & 2 also benefit from en-suite bathrooms. The five piece bathroom is the haven of relaxation. The front of the is lad to monobloc driveway which leads to the integral garage and down the side of the home to the rear garden. The front of the home is laid to lawn. The rear garden is low maintenance and has large patio areas which benefit the sun throughout the day. The remainder of the garden is laid to stone chips and has raised stocked flower beds. The home benefits from many upgrades including burglar alarm and CCTV to both front and rear of the home.