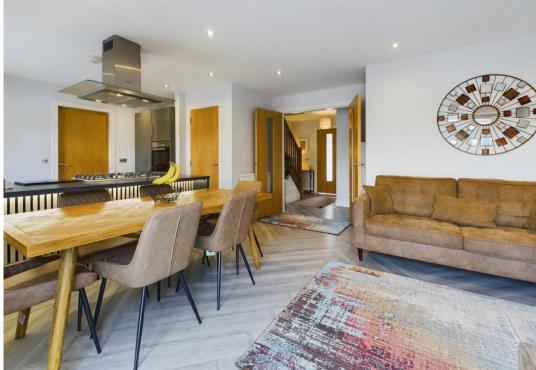

**EPC Rating B** 

Council Tax Band G

The heart of this detached home is in the 23ft6 kitchen, dining family room which allows the family to gather and make memories. The entrance hall leads to all ground floor living accommodation. The spacious lounge to front of the home is the perfect spot to relax. The rear of the home is truly the heart of there is ample space for family area, dining space and the kitchen is fully integrated and has peninsula with gas hob. The utility room provides access to the garage. The bright galleried landing has two storage cupboards and access to the attic. The four double bedrooms all have fitted wardrobes. Both bedrooms 1 & 2 also benefit from en-suite bathrooms. The five piece bathroom is the haven of relaxation. The front of the is lad to monobloc driveway which leads to the integral garage and down the side of the home to the rear garden. The front of the home is laid to lawn. The rear garden is low maintenance and has large patio areas which benefit the sun throughout the day. The remainder of the garden is laid to stone chips and has raised stocked flower beds. The home benefits from many upgrades including burglar alarm and CCTV to both front and rear of the home.