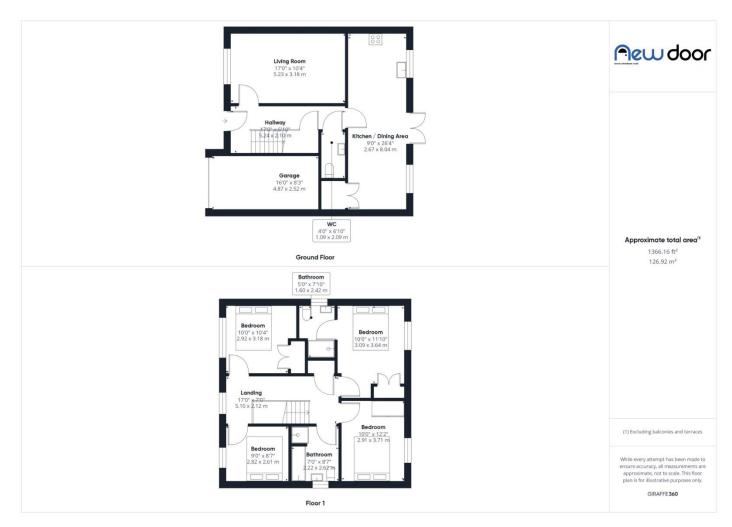

## Council Tax Band F

Looking for a 4 bedroom detached that offers spacious rooms sizes, that has been upgraded to a high standard then look no further than this fabulous home. Located in Dargavel North near to the ponds the home is in a perfect location and is a short distance from all the local amenities and Primary School. For commuters there is excellent access to the M8 network and with park-and-ride located at the train station you can be in Glasgow City Centre in under 30 minutes. The home has a bright spacious lounge to the front with kitchen dining family room along the rear of the home. The kitchen is fully integrated and is fitted with a range of gloss cabinets. French doors lead out to the garden. On the upper floor are 4 double bedrooms three of which have fitted wardrobes and the main bedroom also benefits from en-suite shower room. The family bathroom is four piece with separate shower cubicle. The front of the home is laid to lawn and has double monobloc drive leading to the integral garage. The rear of the home is laid to decking and patio and has outbuilding. The home also benefits from burglar alarm and soffit lighting.