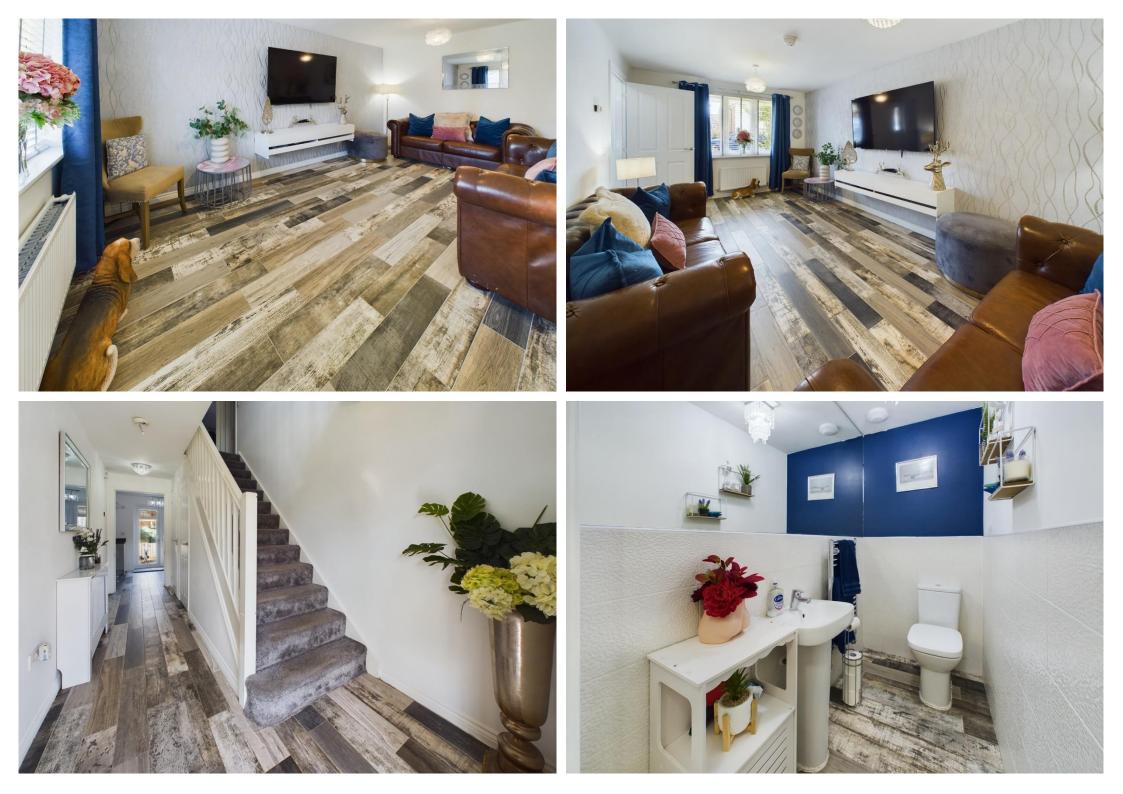

## Council Tax Band F

Looking for a 4 bedroom detached that offers spacious rooms sizes, that has been upgraded to a high standard then look no further than this fabulous home. Located in Dargavel North near to the ponds the home is in a perfect location and is a short distance from all the local amenities and Primary School. For commuters there is excellent access to the M8 network and with park-and-ride located at the train station you can be in Glasgow City Centre in under 30 minutes. The home has a bright spacious lounge to the front with kitchen dining family room along the rear of the home. The kitchen is fully integrated and is fitted with a range of gloss cabinets. French doors lead out to the garden. On the upper floor are 4 double bedrooms three of which have fitted wardrobes and the main bedroom also benefits from en-suite shower room. The family bathroom is four piece with separate shower cubicle. The front of the home is laid to lawn and has double monobloc drive leading to the integral garage. The rear of the home is laid to decking and patio and has outbuilding. The home also benefits from burglar alarm and soffit lighting.