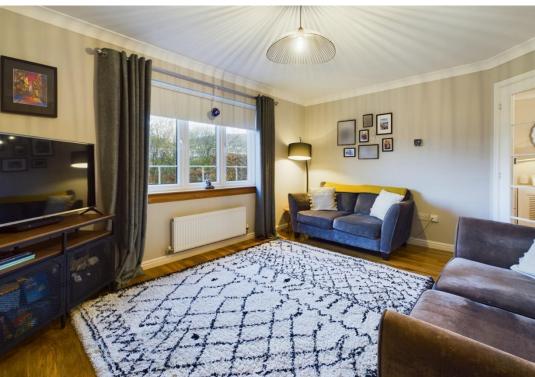

Council Tax Band C

Octavia Walk is a large style semi-detached home which is nestled close to and with views of the Clyde Estuary and within walking distance of the retail park. This home is certainly not one to be overlooked, the space within this home is sure to impress. On entering the home you are met by a spacious hall, off the hall is the perfectly place lounge to the front of the home, which has large window overlooking the garden. Extending across the rear of the home is the spacious dining kitchen. The kitchen is fully integrated and has a range of floor and wall cabinets. The dining area has plenty of space for a large dining table and chairs, French doors lead out to the garden. Off the kitchen is the utility room which has built in washing machine and door leading out to the side of the home. On the upper floor the spacious room sizes continue, bedrooms two and three are to the rear and are sure to impress. The main bedroom extends across the front of the home and benefits from built-in wardrobes and ensuite shower room. The bedroom also has views over the River Clyde and beyond. The bathroom like all the other rooms is larger than most and benefits from window. The front of the home is laid to lawn and there is gated access to the rear garden. The private rear garden is laid mainly to lawn and has decked and patio areas for relaxing. There is gated access to the parking at the rear of the home.