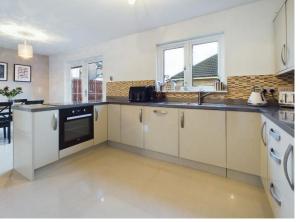

Council Tax Band C

Octavia Walk is a large style semi-detached home which is nestled close to and with views of the Clyde Estuary and within walking distance of the retail park. This home is certainly not one to be overlooked, the space within this home is sure to impress. On entering the home you are met by a spacious hall, off the hall is the perfectly place lounge to the front of the home, which has large window overlooking the garden. Extending across the rear of the home is the spacious dining kitchen. The kitchen is fully integrated and has a range of floor and wall cabinets. The dining area has plenty of space for a large dining table and chairs, French doors lead out to the garden. Off the kitchen is the utility room which has built in washing machine and door leading out to the side of the home. On the upper floor the spacious room sizes continue, bedrooms two and three are to the rear and are sure to impress. The main bedroom extends across the front of the home and benefits from built-in wardrobes and ensuite shower room. The bedroom also has views over the River Clyde and beyond. The bathroom like all the other rooms is larger than most and benefits from window. The front of the home is laid to lawn and there is gated access to the rear garden. The private rear garden is laid mainly to lawn and has decked and patio areas for relaxing. There is gated access to the parking at the rear of the home.