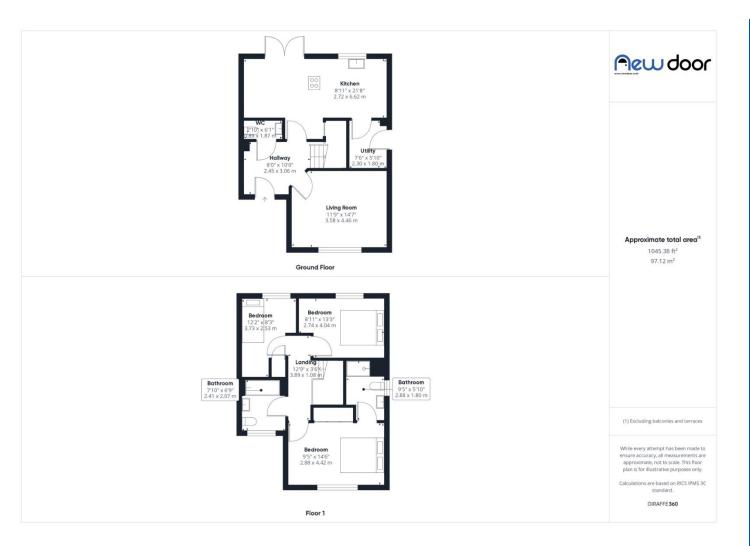

Council Tax Band C

Octavia Walk is a large style semi-detached home which is nestled close to and with views of the Clyde Estuary and within walking distance of the retail park. This home is certainly not one to be overlooked, the space within this home is sure to impress. On entering the home you are met by a spacious hall, off the hall is the perfectly place lounge to the front of the home, which has large window overlooking the garden. Extending across the rear of the home is the spacious dining kitchen. The kitchen is fully integrated and has a range of floor and wall cabinets. The dining area has plenty of space for a large dining table and chairs, French doors lead out to the garden. Off the kitchen is the utility room which has built in washing machine and door leading out to the side of the home. On the upper floor the spacious room sizes continue, bedrooms two and three are to the rear and are sure to impress. The main bedroom extends across the front of the home and benefits from built-in wardrobes and ensuite shower room. The bedroom also has views over the River Clyde and beyond. The bathroom like all the other rooms is larger than most and benefits from window. The front of the home is laid to lawn and there is gated access to the rear garden. The private rear garden is laid mainly to lawn and has decked and patio areas for relaxing. There is gated access to the parking at the rear of the home.