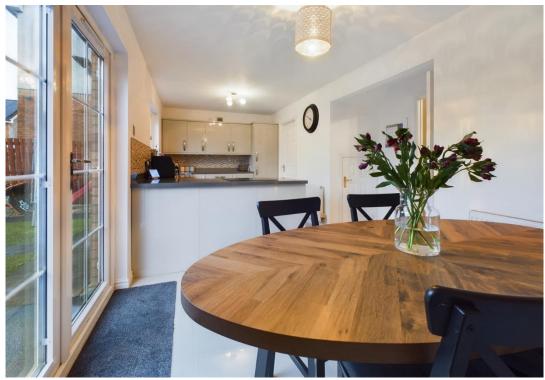

Council Tax Band C

Octavia Walk is a large style semi-detached home which is nestled close to and with views of the Clyde Estuary and within walking distance of the retail park. This home is certainly not one to be overlooked, the space within this home is sure to impress. On entering the home you are met by a spacious hall, off the hall is the perfectly place lounge to the front of the home, which has large window overlooking the garden. Extending across the rear of the home is the spacious dining kitchen. The kitchen is fully integrated and has a range of floor and wall cabinets. The dining area has plenty of space for a large dining table and chairs, French doors lead out to the garden. Off the kitchen is the utility room which has built in washing machine and door leading out to the side of the home. On the upper floor the spacious room sizes continue, bedrooms two and three are to the rear and are sure to impress. The main bedroom extends across the front of the home and benefits from built-in wardrobes and ensuite shower room. The bedroom also has views over the River Clyde and beyond. The bathroom like all the other rooms is larger than most and benefits from window. The front of the home is laid to lawn and there is gated access to the rear garden. The private rear garden is laid mainly to lawn and has decked and patio areas for relaxing. There is gated access to the parking at the rear of the home.