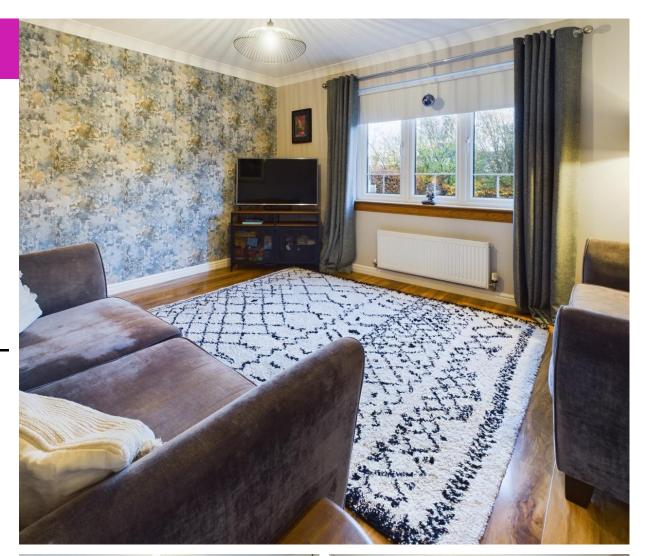

Council Tax Band C

Octavia Walk is a large style semi-detached home which is nestled close to and with views of the Clyde Estuary and within walking distance of the retail park. This home is certainly not one to be overlooked, the space within this home is sure to impress. On entering the home you are met by a spacious hall, off the hall is the perfectly place lounge to the front of the home, which has large window overlooking the garden. Extending across the rear of the home is the spacious dining kitchen. The kitchen is fully integrated and has a range of floor and wall cabinets. The dining area has plenty of space for a large dining table and chairs, French doors lead out to the garden. Off the kitchen is the utility room which has built in washing machine and door leading out to the side of the home. On the upper floor the spacious room sizes continue, bedrooms two and three are to the rear and are sure to impress. The main bedroom extends across the front of the home and benefits from built-in wardrobes and ensuite shower room. The bedroom also has views over the River Clyde and beyond. The bathroom like all the other rooms is larger than most and benefits from window. The front of the home is laid to lawn and there is gated access to the rear garden. The private rear garden is laid mainly to lawn and has decked and patio areas for relaxing. There is gated access to the parking at the rear of the home.