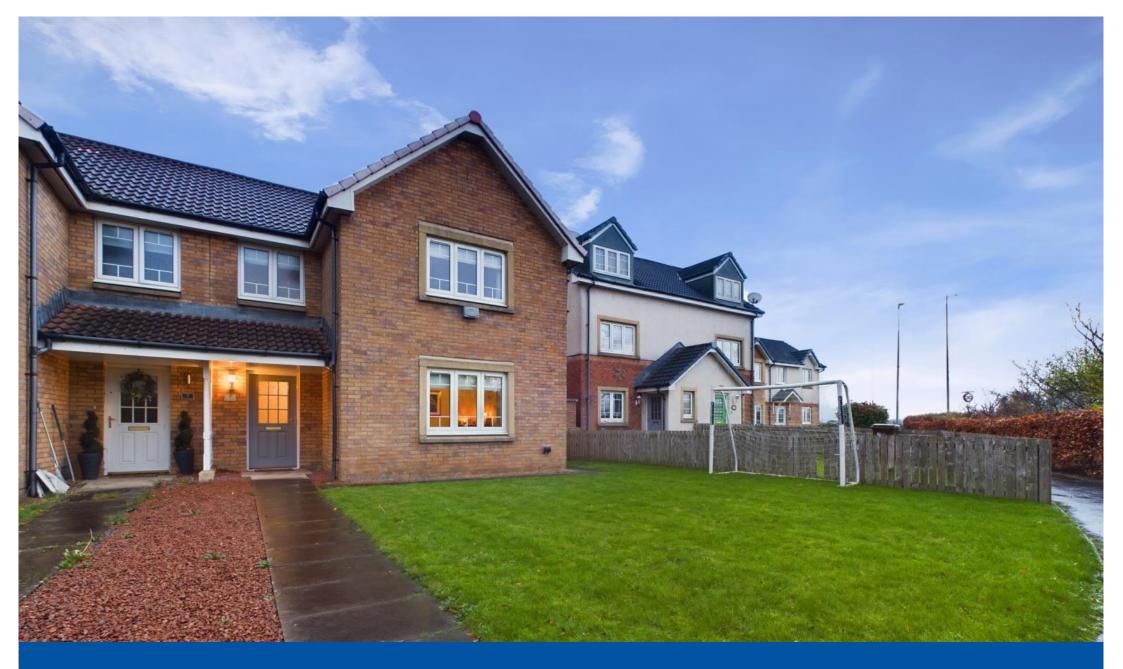

Council Tax Band C

Octavia Walk is a large style semi-detached home which is nestled close to and with views of the Clyde Estuary and within walking distance of the retail park. This home is certainly not one to be overlooked, the space within this home is sure to impress. On entering the home you are met by a spacious hall, off the hall is the perfectly place lounge to the front of the home, which has large window overlooking the garden. Extending across the rear of the home is the spacious dining kitchen. The kitchen is fully integrated and has a range of floor and wall cabinets. The dining area has plenty of space for a large dining table and chairs, French doors lead out to the garden. Off the kitchen is the utility room which has built in washing machine and door leading out to the side of the home. On the upper floor the spacious room sizes continue, bedrooms two and three are to the rear and are sure to impress. The main bedroom extends across the front of the home and benefits from built-in wardrobes and ensuite shower room. The bedroom also has views over the River Clyde and beyond. The bathroom like all the other rooms is larger than most and benefits from window. The front of the home is laid to lawn and there is gated access to the rear garden. The private rear garden is laid mainly to lawn and has decked and patio areas for relaxing. There is gated access to the parking at the rear of the home.