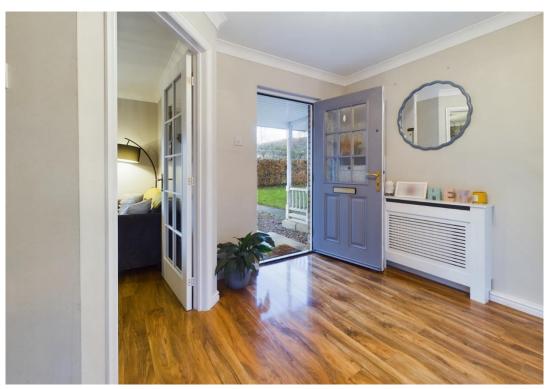

Council Tax Band C

Octavia Walk is a large style semi-detached home which is nestled close to and with views of the Clyde Estuary and within walking distance of the retail park. This home is certainly not one to be overlooked, the space within this home is sure to impress. On entering the home you are met by a spacious hall, off the hall is the perfectly place lounge to the front of the home, which has large window overlooking the garden. Extending across the rear of the home is the spacious dining kitchen. The kitchen is fully integrated and has a range of floor and wall cabinets. The dining area has plenty of space for a large dining table and chairs, French doors lead out to the garden. Off the kitchen is the utility room which has built in washing machine and door leading out to the side of the home. On the upper floor the spacious room sizes continue, bedrooms two and three are to the rear and are sure to impress. The main bedroom extends across the front of the home and benefits from built-in wardrobes and ensuite shower room. The bedroom also has views over the River Clyde and beyond. The bathroom like all the other rooms is larger than most and benefits from window. The front of the home is laid to lawn and there is gated access to the rear garden. The private rear garden is laid mainly to lawn and has decked and patio areas for relaxing. There is gated access to the parking at the rear of the home.