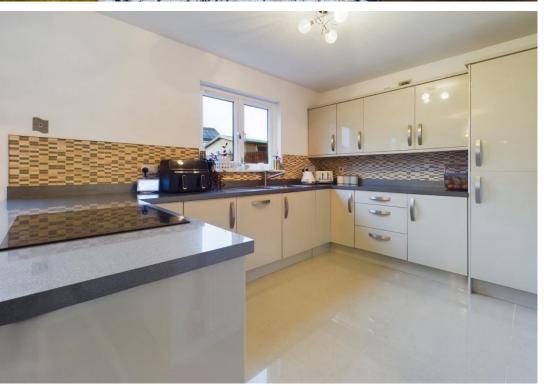

Council Tax Band C

Octavia Walk is a large style semi-detached home which is nestled close to and with views of the Clyde Estuary and within walking distance of the retail park. This home is certainly not one to be overlooked, the space within this home is sure to impress. On entering the home you are met by a spacious hall, off the hall is the perfectly place lounge to the front of the home, which has large window overlooking the garden. Extending across the rear of the home is the spacious dining kitchen. The kitchen is fully integrated and has a range of floor and wall cabinets. The dining area has plenty of space for a large dining table and chairs, French doors lead out to the garden. Off the kitchen is the utility room which has built in washing machine and door leading out to the side of the home. On the upper floor the spacious room sizes continue, bedrooms two and three are to the rear and are sure to impress. The main bedroom extends across the front of the home and benefits from built-in wardrobes and ensuite shower room. The bedroom also has views over the River Clyde and beyond. The bathroom like all the other rooms is larger than most and benefits from window. The front of the home is laid to lawn and there is gated access to the rear garden. The private rear garden is laid mainly to lawn and has decked and patio areas for relaxing. There is gated access to the parking at the rear of the home.