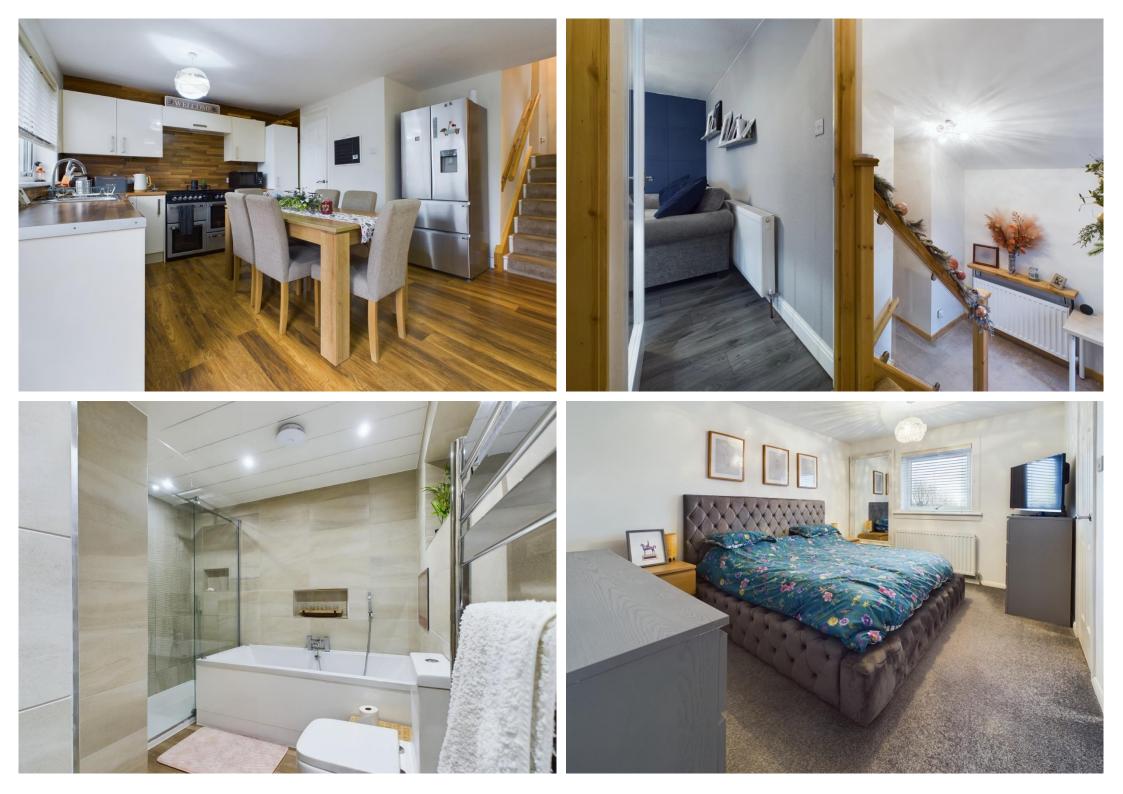

EPC Rating D

Council Tax Band C

Located in the ever-popular Erskine is this fantastic 3-bedroom split level home. Arrange your viewing today so not to miss out. On entering the home at street level, you are met by a welcoming entrance hall that leads to the upper and lower floor. Off the hall you will find the magnificent 4-piece bathroom, with walk-in shower and freestanding bath with built-in television perfect for relaxing the day away. On the upper floor is the large lounge with picture window that has views over the roof tops of Erskine and beyond. The main bedroom is also on this floor which is excellent in size and can easily accommodate a super king size bed. There is also built in storage. On the lower floor you will find the spacious kitchen diner which has patio doors leading out to the garden. Along the hall you will find two further double bedrooms. There is no shortage of storage in this home as you will find storage cupboards on each level. The front of the home is pedestrianised perfect for the children to get out and play. The garden to the front is laid to lawn and shingle and is surrounded by a timber fence. The rear south facing garden is mainly decked allowing you to enjoy the sun all day.