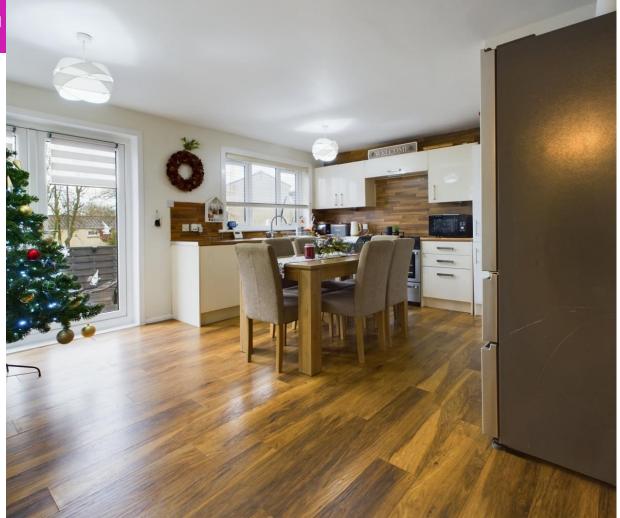

EPC Rating D

Council Tax Band C

Located in the ever-popular Erskine is this fantastic 3-bedroom split level home. Arrange your viewing today so not to miss out. On entering the home at street level, you are met by a welcoming entrance hall that leads to the upper and lower floor. Off the hall you will find the magnificent 4-piece bathroom, with walk-in shower and freestanding bath with built-in television perfect for relaxing the day away. On the upper floor is the large lounge with picture window that has views over the roof tops of Erskine and beyond. The main bedroom is also on this floor which is excellent in size and can easily accommodate a super king size bed. There is also built in storage. On the lower floor you will find the spacious kitchen diner which has patio doors leading out to the garden. Along the hall you will find two further double bedrooms. There is no shortage of storage in this home as you will find storage cupboards on each level. The front of the home is pedestrianised perfect for the children to get out and play. The garden to the front is laid to lawn and shingle and is surrounded by a timber fence. The rear south facing garden is mainly decked allowing you to enjoy the sun all day.