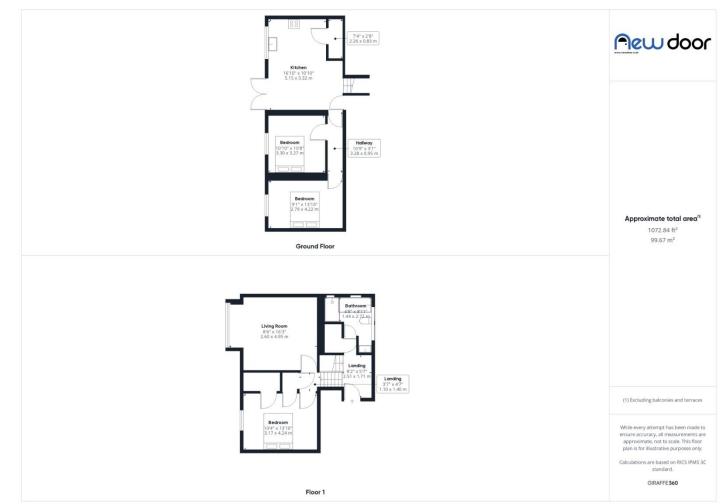

EPC Rating D

Council Tax Band C

Located in the ever-popular Erskine is this fantastic 3-bedroom split level home. Arrange your viewing today so not to miss out. On entering the home at street level, you are met by a welcoming entrance hall that leads to the upper and lower floor. Off the hall you will find the magnificent 4-piece bathroom, with walk-in shower and freestanding bath with built-in television perfect for relaxing the day away. On the upper floor is the large lounge with picture window that has views over the roof tops of Erskine and beyond. The main bedroom is also on this floor which is excellent in size and can easily accommodate a super king size bed. There is also built in storage. On the lower floor you will find the spacious kitchen diner which has patio doors leading out to the garden. Along the hall you will find two further double bedrooms. There is no shortage of storage in this home as you will find storage cupboards on each level. The front of the home is pedestrianised perfect for the children to get out and play. The garden to the front is laid to lawn and shingle and is surrounded by a timber fence. The rear south facing garden is mainly decked allowing you to enjoy the sun all day.