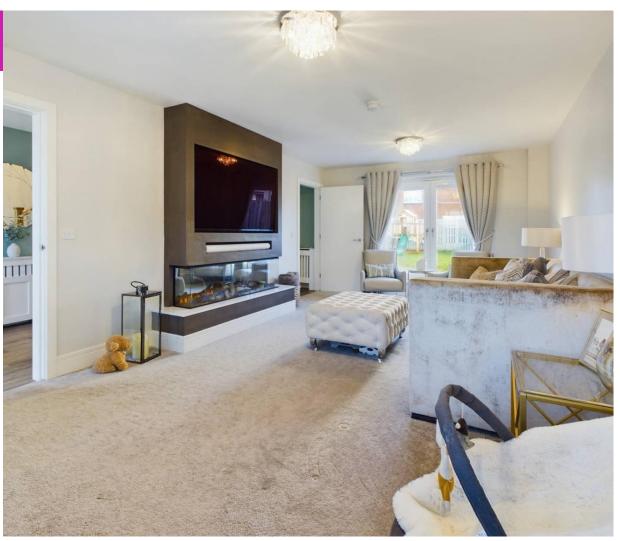

Council Tax Band G

Welcome to the Avant Pendlebury the first of these fantastic, detached homes to come to the market. On stepping into the home, you are met by a welcoming entrance hall that directs your eyes through to the dining kitchen which is fully integrated and has bi-folding doors to bring the outside in. Off the kitchen is the cosy lounge which spans from the front to the rear of the home and is filled with natural light from the dual aspect windows and is completed with media wall with inset fire. Also to the front of the home is the study or playroom for the children. Finishing the ground floor is the WC and utility room. On the upper floor the galleried landing leads to the 4 bedrooms 3 of which are doubles and the main benefitting from en-suite shower room and fitted wardrobes. The family bathroom is complete with shower over the bath. Externally the home has a feature wall to the front. The driveway stretches to the rear of the home where you will find the detached garage which has power. The rear garden is surrounded by fencing and has gated access. The garden is laid to lawn and has decked area for relaxing. There is also an outbuilding with power, perfect for those of us who still work from home. Slateford Road is ideal for walking to the schools, train station and shops. There is now also a bus service from Bishopton directly to Braehead