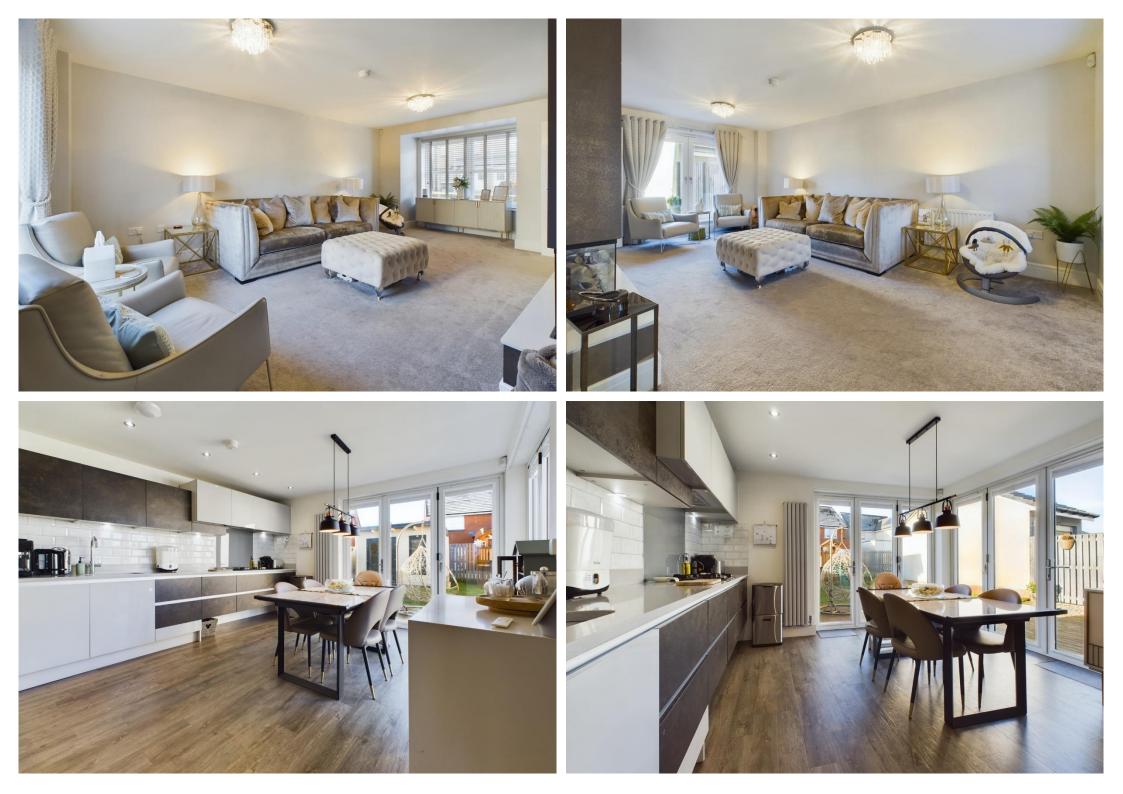

Council Tax Band G

Welcome to the Avant Pendlebury the first of these fantastic, detached homes to come to the market. On stepping into the home, you are met by a welcoming entrance hall that directs your eyes through to the dining kitchen which is fully integrated and has bi-folding doors to bring the outside in. Off the kitchen is the cosy lounge which spans from the front to the rear of the home and is filled with natural light from the dual aspect windows and is completed with media wall with inset fire. Also to the front of the home is the study or playroom for the children. Finishing the ground floor is the WC and utility room. On the upper floor the galleried landing leads to the 4 bedrooms 3 of which are doubles and the main benefitting from en-suite shower room and fitted wardrobes. The family bathroom is complete with shower over the bath. Externally the home has a feature wall to the front. The driveway stretches to the rear of the home where you will find the detached garage which has power. The rear garden is surrounded by fencing and has gated access. The garden is laid to lawn and has decked area for relaxing. There is also an outbuilding with power, perfect for those of us who still work from home. Slateford Road is ideal for walking to the schools, train station and shops. There is now also a bus service from Bishopton directly to Braehead