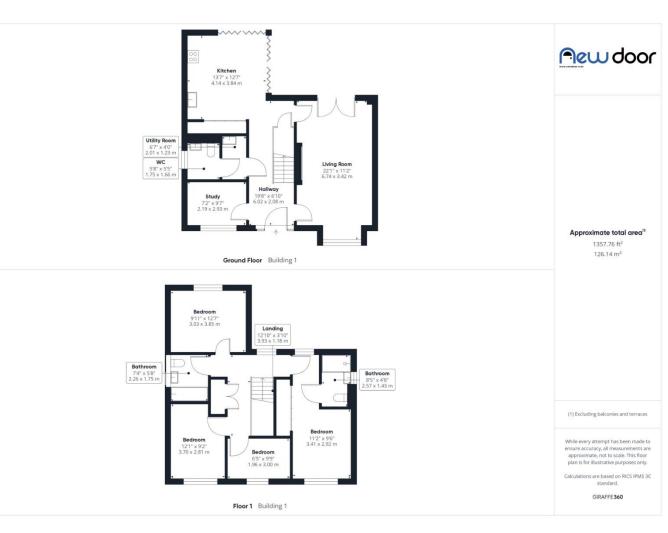

Council Tax Band G

Welcome to the Avant Pendlebury the first of these fantastic, detached homes to come to the market. On stepping into the home, you are met by a welcoming entrance hall that directs your eyes through to the dining kitchen which is fully integrated and has bi-folding doors to bring the outside in. Off the kitchen is the cosy lounge which spans from the front to the rear of the home and is filled with natural light from the dual aspect windows and is completed with media wall with inset fire. Also to the front of the home is the study or playroom for the children. Finishing the ground floor is the WC and utility room. On the upper floor the galleried landing leads to the 4 bedrooms 3 of which are doubles and the main benefitting from en-suite shower room and fitted wardrobes. The family bathroom is complete with shower over the bath. Externally the home has a feature wall to the front. The driveway stretches to the rear of the home where you will find the detached garage which has power. The rear garden is surrounded by fencing and has gated access. The garden is laid to lawn and has decked area for relaxing. There is also an outbuilding with power, perfect for those of us who still work from home. Slateford Road is ideal for walking to the schools, train station and shops. There is now also a bus service from Bishopton directly to Braehead