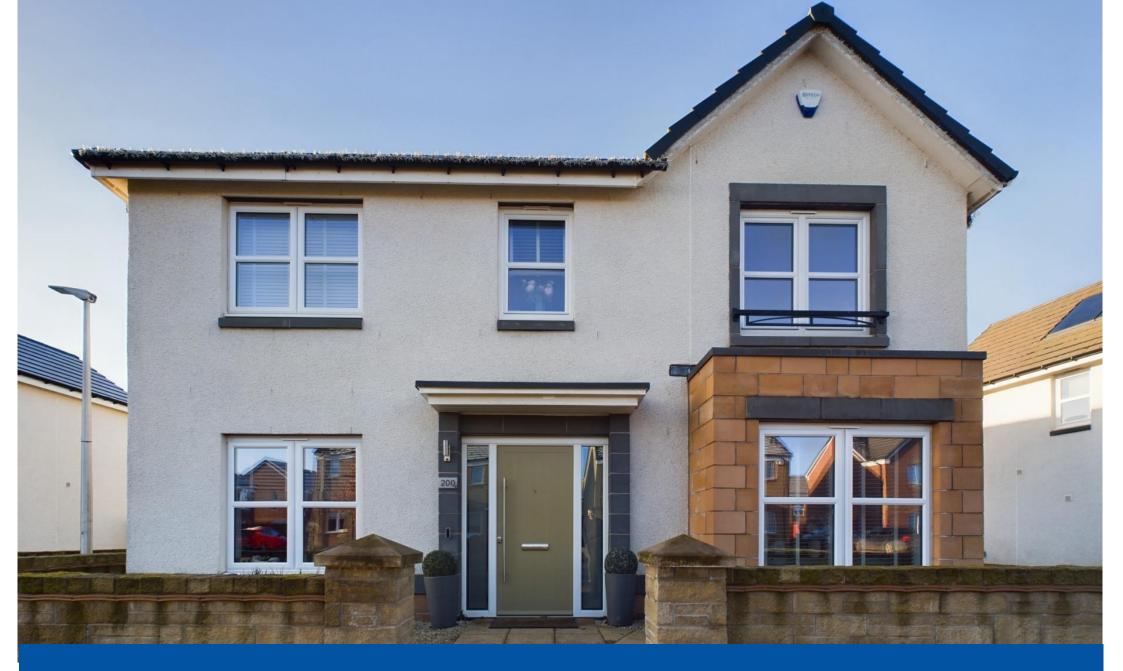

Council Tax Band G

Welcome to the Avant Pendlebury the first of these fantastic, detached homes to come to the market. On stepping into the home, you are met by a welcoming entrance hall that directs your eyes through to the dining kitchen which is fully integrated and has bi-folding doors to bring the outside in. Off the kitchen is the cosy lounge which spans from the front to the rear of the home and is filled with natural light from the dual aspect windows and is completed with media wall with inset fire. Also to the front of the home is the study or playroom for the children. Finishing the ground floor is the WC and utility room. On the upper floor the galleried landing leads to the 4 bedrooms 3 of which are doubles and the main benefitting from en-suite shower room and fitted wardrobes. The family bathroom is complete with shower over the bath. Externally the home has a feature wall to the front. The driveway stretches to the rear of the home where you will find the detached garage which has power. The rear garden is surrounded by fencing and has gated access. The garden is laid to lawn and has decked area for relaxing. There is also an outbuilding with power, perfect for those of us who still work from home. Slateford Road is ideal for walking to the schools, train station and shops. There is now also a bus service from Bishopton directly to Braehead