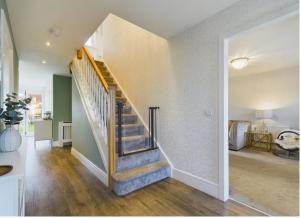

Council Tax Band G

Welcome to the Avant Pendlebury the first of these fantastic, detached homes to come to the market. On stepping into the home, you are met by a welcoming entrance hall that directs your eyes through to the dining kitchen which is fully integrated and has bi-folding doors to bring the outside in. Off the kitchen is the cosy lounge which spans from the front to the rear of the home and is filled with natural light from the dual aspect windows and is completed with media wall with inset fire. Also to the front of the home is the study or playroom for the children. Finishing the ground floor is the WC and utility room. On the upper floor the galleried landing leads to the 4 bedrooms 3 of which are doubles and the main benefitting from en-suite shower room and fitted wardrobes. The family bathroom is complete with shower over the bath. Externally the home has a feature wall to the front. The driveway stretches to the rear of the home where you will find the detached garage which has power. The rear garden is surrounded by fencing and has gated access. The garden is laid to lawn and has decked area for relaxing. There is also an outbuilding with power, perfect for those of us who still work from home. Slateford Road is ideal for walking to the schools, train station and shops. There is now also a bus service from Bishopton directly to Braehead