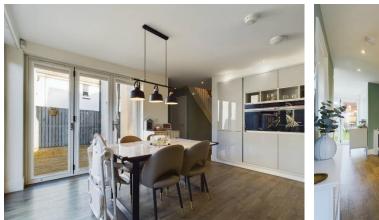

Council Tax Band G

Welcome to the Avant Pendlebury the first of these fantastic, detached homes to come to the market. On stepping into the home, you are met by a welcoming entrance hall that directs your eyes through to the dining kitchen which is fully integrated and has bi-folding doors to bring the outside in. Off the kitchen is the cosy lounge which spans from the front to the rear of the home and is filled with natural light from the dual aspect windows and is completed with media wall with inset fire. Also to the front of the home is the study or playroom for the children. Finishing the ground floor is the WC and utility room. On the upper floor the galleried landing leads to the 4 bedrooms 3 of which are doubles and the main benefitting from en-suite shower room and fitted wardrobes. The family bathroom is complete with shower over the bath. Externally the home has a feature wall to the front. The driveway stretches to the rear of the home where you will find the detached garage which has power. The rear garden is surrounded by fencing and has gated access. The garden is laid to lawn and has decked area for relaxing. There is also an outbuilding with power, perfect for those of us who still work from home. Slateford Road is ideal for walking to the schools, train station and shops. There is now also a bus service from Bishopton directly to Braehead