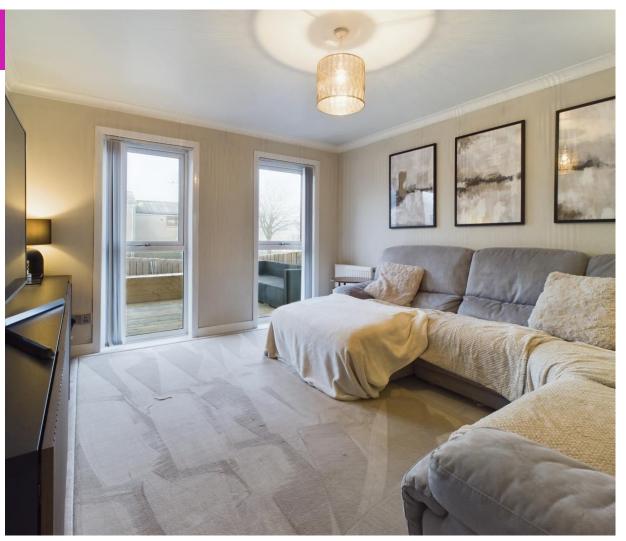

• Arrange your viewing today

Checkout this fantastic, terraced home with its own parking and is within walking distance to shops and schools. Mains Hill offers generous room sizes throughout. On entering the home, you are met by a spacious hall that leads to all ground floor accommodation and has utility cupboard perfect for hiding the washing machine and laundry. The lounge is bright from the floor to ceiling windows and is neutrally decorated. The kitchen is fitted with modern white gloss cabinets and is fitted with integrated appliances. There is ample space for dining table and chairs. Last but not least on the ground floor is the newly fitted shower room. On the upper floor you will find 2 excellent double bedrooms and modern bathroom which benefits from a shower over the bath. Externally the front of the home faces onto the close with access only to the neighbouring homes. The rear garden is tiered with the top tier being decked to take advantage of the sunny garden and the lower has lawn and timber shed. There is gated access onto the private parking.