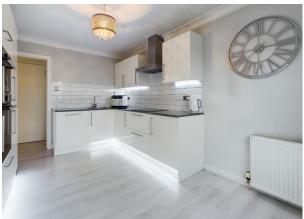

• Arrange your viewing today

Checkout this fantastic, terraced home with its own parking and is within walking distance to shops and schools. Mains Hill offers generous room sizes throughout. On entering the home, you are met by a spacious hall that leads to all ground floor accommodation and has utility cupboard perfect for hiding the washing machine and laundry. The lounge is bright from the floor to ceiling windows and is neutrally decorated. The kitchen is fitted with modern white gloss cabinets and is fitted with integrated appliances. There is ample space for dining table and chairs. Last but not least on the ground floor is the newly fitted shower room. On the upper floor you will find 2 excellent double bedrooms and modern bathroom which benefits from a shower over the bath. Externally the front of the home faces onto the close with access only to the neighbouring homes. The rear garden is tiered with the top tier being decked to take advantage of the sunny garden and the lower has lawn and timber shed. There is gated access onto the private parking.