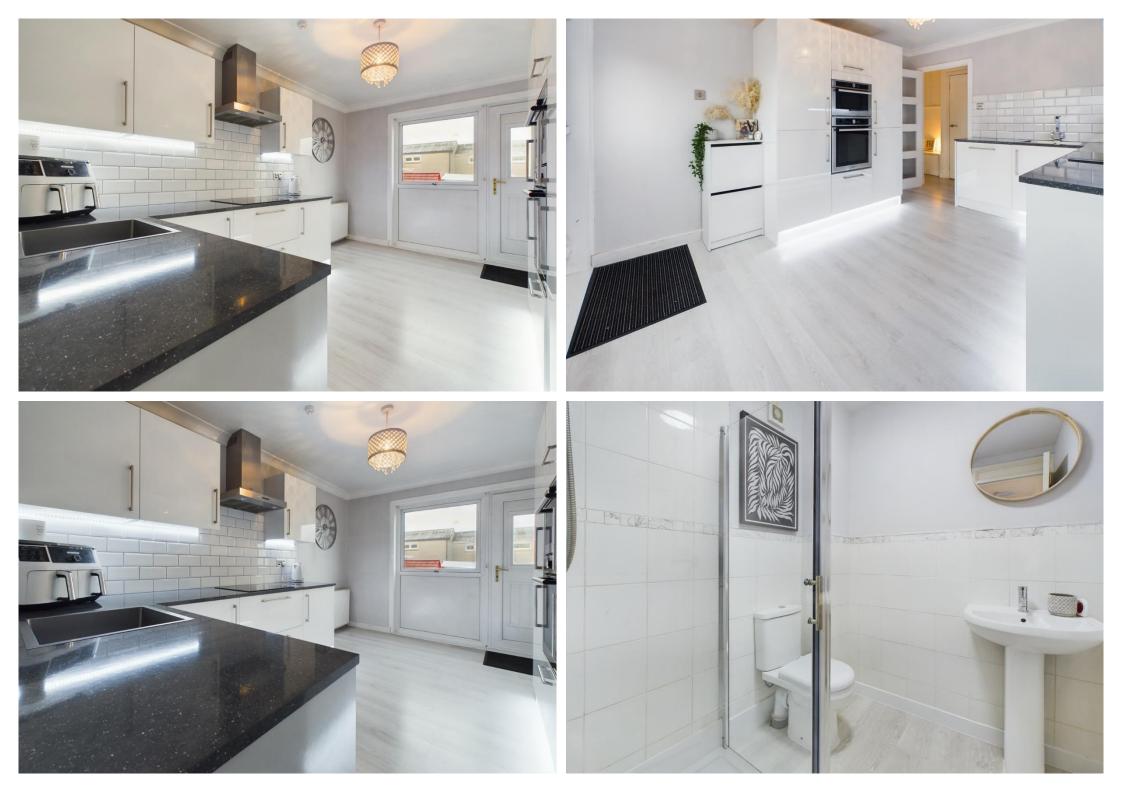

• Arrange your viewing today

Checkout this fantastic, terraced home with its own parking and is within walking distance to shops and schools. Mains Hill offers generous room sizes throughout. On entering the home, you are met by a spacious hall that leads to all ground floor accommodation and has utility cupboard perfect for hiding the washing machine and laundry. The lounge is bright from the floor to ceiling windows and is neutrally decorated. The kitchen is fitted with modern white gloss cabinets and is fitted with integrated appliances. There is ample space for dining table and chairs. Last but not least on the ground floor is the newly fitted shower room. On the upper floor you will find 2 excellent double bedrooms and modern bathroom which benefits from a shower over the bath. Externally the front of the home faces onto the close with access only to the neighbouring homes. The rear garden is tiered with the top tier being decked to take advantage of the sunny garden and the lower has lawn and timber shed. There is gated access onto the private parking.