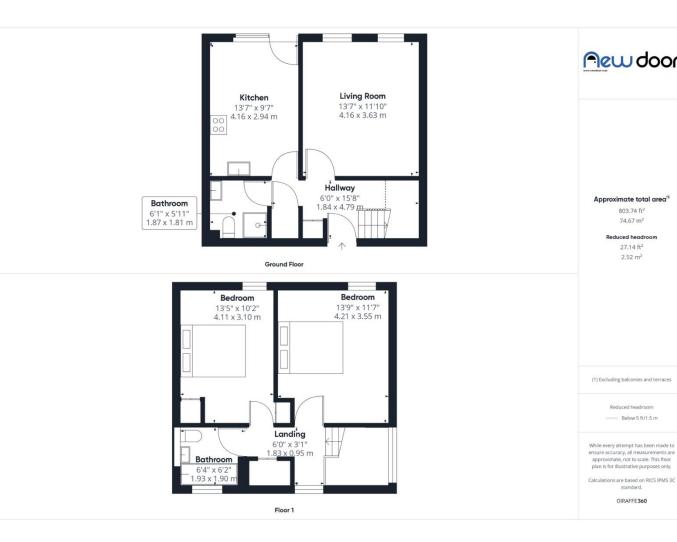

• Arrange your viewing today

Checkout this fantastic, terraced home with its own parking and is within walking distance to shops and schools. Mains Hill offers generous room sizes throughout. On entering the home, you are met by a spacious hall that leads to all ground floor accommodation and has utility cupboard perfect for hiding the washing machine and laundry. The lounge is bright from the floor to ceiling windows and is neutrally decorated. The kitchen is fitted with modern white gloss cabinets and is fitted with integrated appliances. There is ample space for dining table and chairs. Last but not least on the ground floor is the newly fitted shower room. On the upper floor you will find 2 excellent double bedrooms and modern bathroom which benefits from a shower over the bath. Externally the front of the home faces onto the close with access only to the neighbouring homes. The rear garden is tiered with the top tier being decked to take advantage of the sunny garden and the lower has lawn and timber shed. There is gated access onto the private parking.

803.74 ft<sup>2</sup>

74.67 m<sup>2</sup>

27.14 ft<sup>2</sup> 2.52 m<sup>2</sup>

standard.

GIRAFFE 360

14 Anderson Road Bishopton Renfrewshire PA7 5EN

01415850385 enquiries@newdoor.scot

www.newdoor.scot