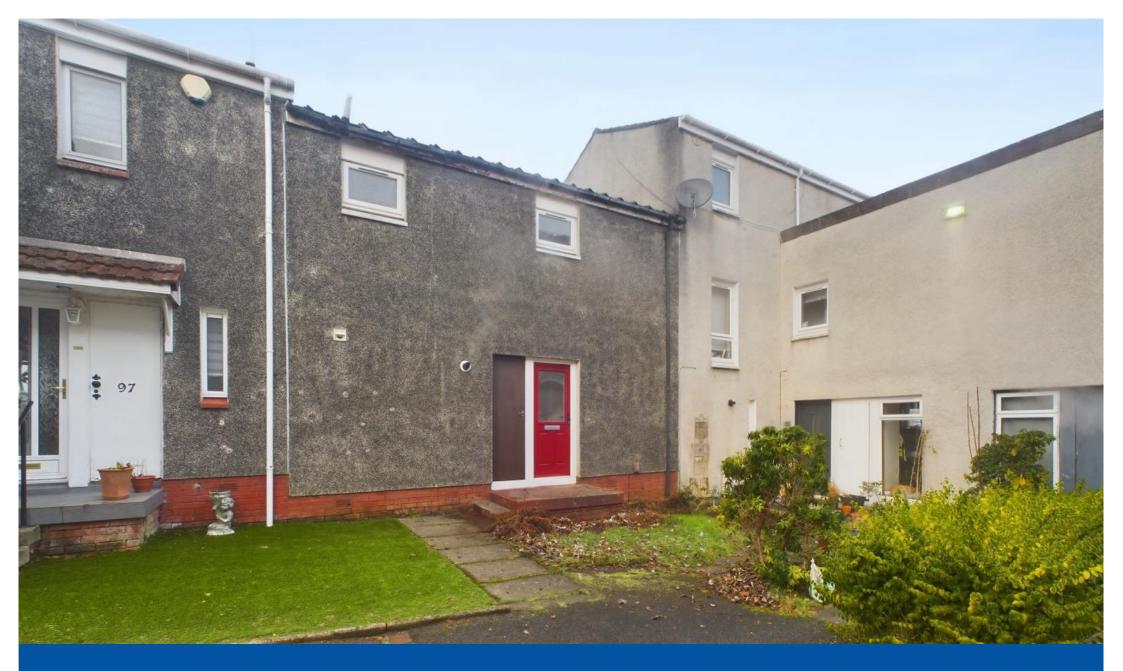

• Arrange your viewing today

Checkout this fantastic, terraced home with its own parking and is within walking distance to shops and schools. Mains Hill offers generous room sizes throughout. On entering the home, you are met by a spacious hall that leads to all ground floor accommodation and has utility cupboard perfect for hiding the washing machine and laundry. The lounge is bright from the floor to ceiling windows and is neutrally decorated. The kitchen is fitted with modern white gloss cabinets and is fitted with integrated appliances. There is ample space for dining table and chairs. Last but not least on the ground floor is the newly fitted shower room. On the upper floor you will find 2 excellent double bedrooms and modern bathroom which benefits from a shower over the bath. Externally the front of the home faces onto the close with access only to the neighbouring homes. The rear garden is tiered with the top tier being decked to take advantage of the sunny garden and the lower has lawn and timber shed. There is gated access onto the private parking.