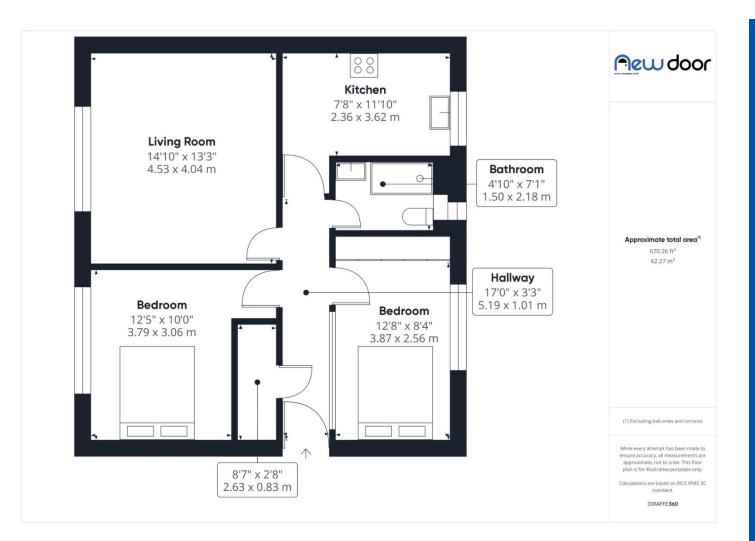

Council Tax Band B

Located on the top floor is this fantastic 2 bedroom home, which has recently replaced gas central heating and double glazed windows. Arrange your viewing today so not to miss out on. Cumbrae Road is only a short walk to Tesco's and to the Renfrew Town Centre. The home is brought to the market in true walk-in condition. The welcoming entrance hall leads to all accommodation and there is a large walk-in cupboard. The bright spacious lounge is to the front of the home. The modern kitchen is to the and has integrated fridge freezer. Both bedrooms are excellent doubles with the rear benefitting from built-in wardrobes. The bathroom has been modernised to include modern shower cubicle.