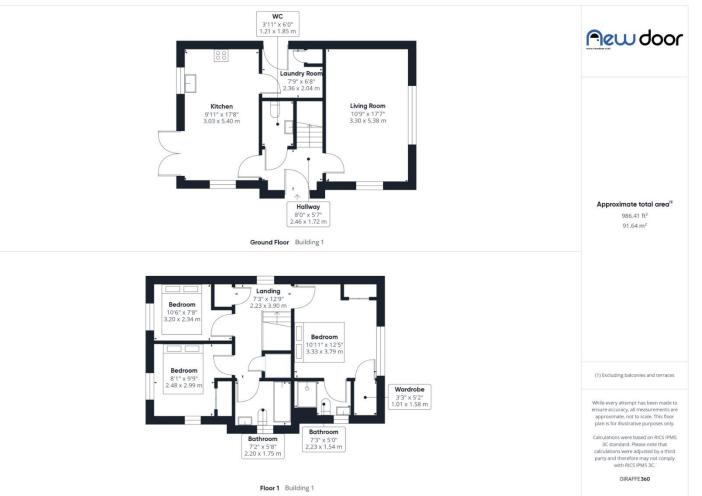

**Council Tax Band** 

• Arrange your viewing today

Nestled on a sunny corner plot is this beautiful Stewart Milne 'Corrywood'. The dual frontage of this home not only makes it impressive on the outside but beautiful on the inside. Both the lounge and the kitchen diner span from the front to the rear of the home with both rooms being flooded with natural light. The kitchen is fitted with a shaker style kitchen and is fully integrated. On the upper floor the main bedroom not only benefits from a walk wardrobe but has a second built-in wardrobe and en-suite shower room. The second bedroom also has a fitted wardrobe. The family bathroom has a shower over the bath Externally the home has a monobloc driveway to the side of the home, which is gated and leads to the detached single garage which has power. The garden is enclosed with a feature wall and fencing. The garden is laid mainly to lawn and has large decked area and patios for enjoying the sun.