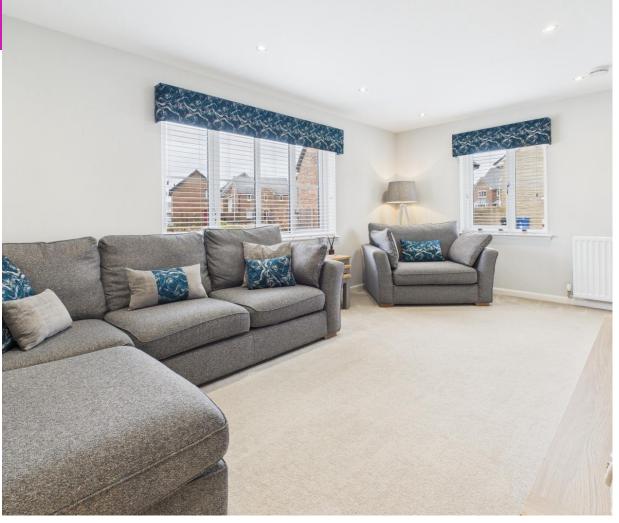

**Council Tax Band** 

• Arrange your viewing today

Nestled on a sunny corner plot is this beautiful Stewart Milne 'Corrywood'. The dual frontage of this home not only makes it impressive on the outside but beautiful on the inside. Both the lounge and the kitchen diner span from the front to the rear of the home with both rooms being flooded with natural light. The kitchen is fitted with a shaker style kitchen and is fully integrated. On the upper floor the main bedroom not only benefits from a walk wardrobe but has a second built-in wardrobe and en-suite shower room. The second bedroom also has a fitted wardrobe. The family bathroom has a shower over the bath Externally the home has a monobloc driveway to the side of the home, which is gated and leads to the detached single garage which has power. The garden is enclosed with a feature wall and fencing. The garden is laid mainly to lawn and has large decked area and patios for enjoying the sun.