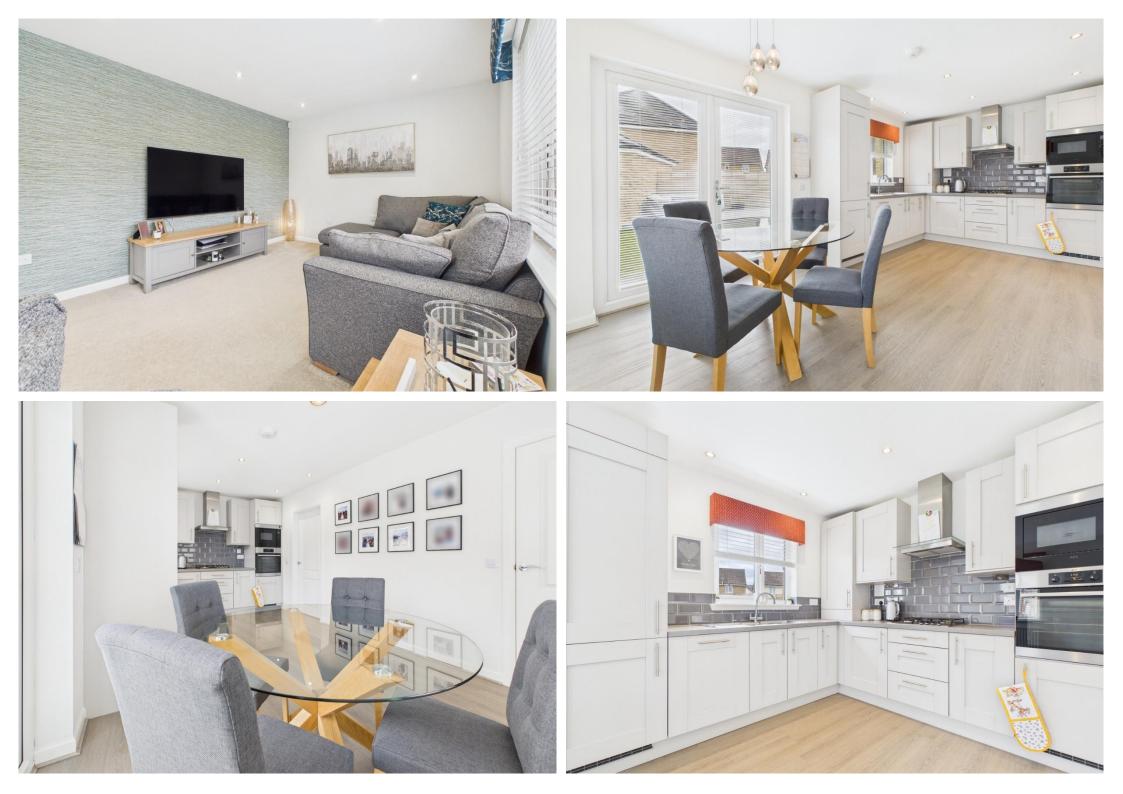

**Council Tax Band** 

• Arrange your viewing today

Nestled on a sunny corner plot is this beautiful Stewart Milne 'Corrywood'. The dual frontage of this home not only makes it impressive on the outside but beautiful on the inside. Both the lounge and the kitchen diner span from the front to the rear of the home with both rooms being flooded with natural light. The kitchen is fitted with a shaker style kitchen and is fully integrated. On the upper floor the main bedroom not only benefits from a walk wardrobe but has a second built-in wardrobe and en-suite shower room. The second bedroom also has a fitted wardrobe. The family bathroom has a shower over the bath Externally the home has a monobloc driveway to the side of the home, which is gated and leads to the detached single garage which has power. The garden is enclosed with a feature wall and fencing. The garden is laid mainly to lawn and has large decked area and patios for enjoying the sun.