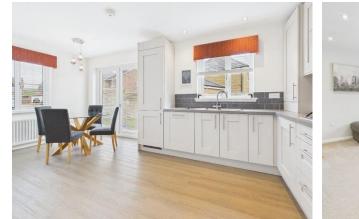

**Council Tax Band** 

• Arrange your viewing today

Nestled on a sunny corner plot is this beautiful Stewart Milne 'Corrywood'. The dual frontage of this home not only makes it impressive on the outside but beautiful on the inside. Both the lounge and the kitchen diner span from the front to the rear of the home with both rooms being flooded with natural light. The kitchen is fitted with a shaker style kitchen and is fully integrated. On the upper floor the main bedroom not only benefits from a walk wardrobe but has a second built-in wardrobe and en-suite shower room. The second bedroom also has a fitted wardrobe. The family bathroom has a shower over the bath Externally the home has a monobloc driveway to the side of the home, which is gated and leads to the detached single garage which has power. The garden is enclosed with a feature wall and fencing. The garden is laid mainly to lawn and has large decked area and patios for enjoying the sun.