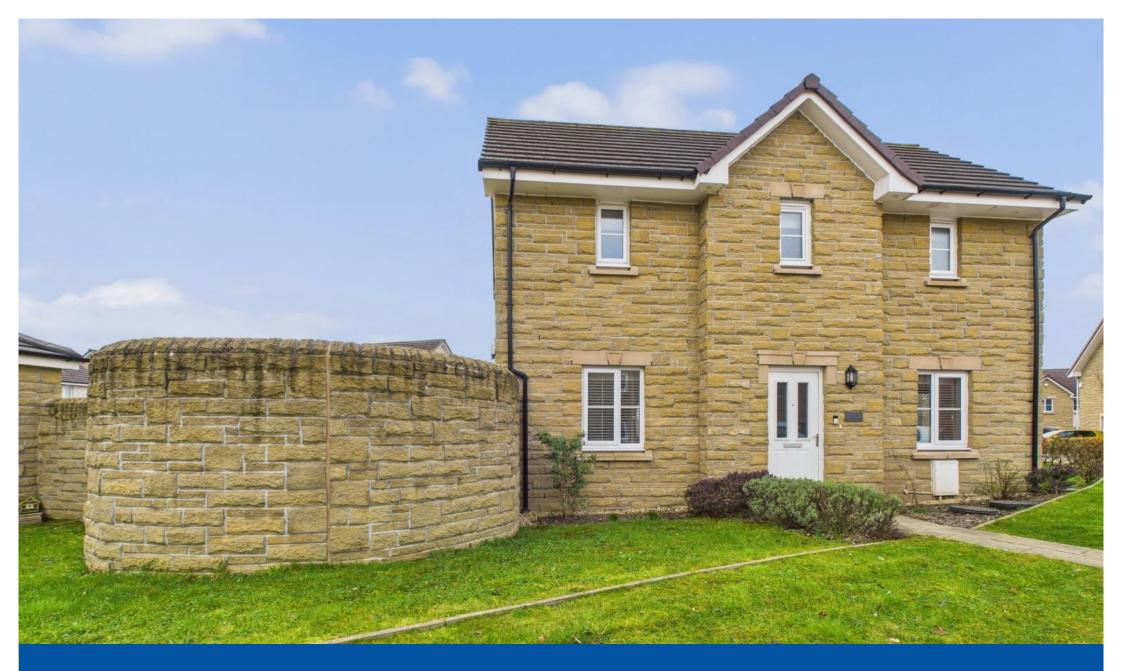

**Council Tax Band** 

• Arrange your viewing today

Nestled on a sunny corner plot is this beautiful Stewart Milne 'Corrywood'. The dual frontage of this home not only makes it impressive on the outside but beautiful on the inside. Both the lounge and the kitchen diner span from the front to the rear of the home with both rooms being flooded with natural light. The kitchen is fitted with a shaker style kitchen and is fully integrated. On the upper floor the main bedroom not only benefits from a walk wardrobe but has a second built-in wardrobe and en-suite shower room. The second bedroom also has a fitted wardrobe. The family bathroom has a shower over the bath Externally the home has a monobloc driveway to the side of the home, which is gated and leads to the detached single garage which has power. The garden is enclosed with a feature wall and fencing. The garden is laid mainly to lawn and has large decked area and patios for enjoying the sun.