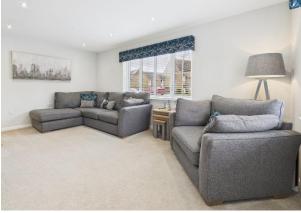

**Council Tax Band** 

• Arrange your viewing today

Nestled on a sunny corner plot is this beautiful Stewart Milne 'Corrywood'. The dual frontage of this home not only makes it impressive on the outside but beautiful on the inside. Both the lounge and the kitchen diner span from the front to the rear of the home with both rooms being flooded with natural light. The kitchen is fitted with a shaker style kitchen and is fully integrated. On the upper floor the main bedroom not only benefits from a walk wardrobe but has a second built-in wardrobe and en-suite shower room. The second bedroom also has a fitted wardrobe. The family bathroom has a shower over the bath Externally the home has a monobloc driveway to the side of the home, which is gated and leads to the detached single garage which has power. The garden is enclosed with a feature wall and fencing. The garden is laid mainly to lawn and has large decked area and patios for enjoying the sun.