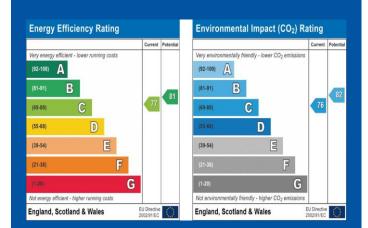

## Freehold

• Attractive home retaining original features • 5-minute w

- Ground floor flat
- Excellent storage
- Private garden
- EPC Rating C

- 5-minute walk from the vibrant West End
  - Recently upgraded with new kitchen, bathroom & boiler
  - Dining kitchen
- Opportunity not to be missed
- Council Tax Band D