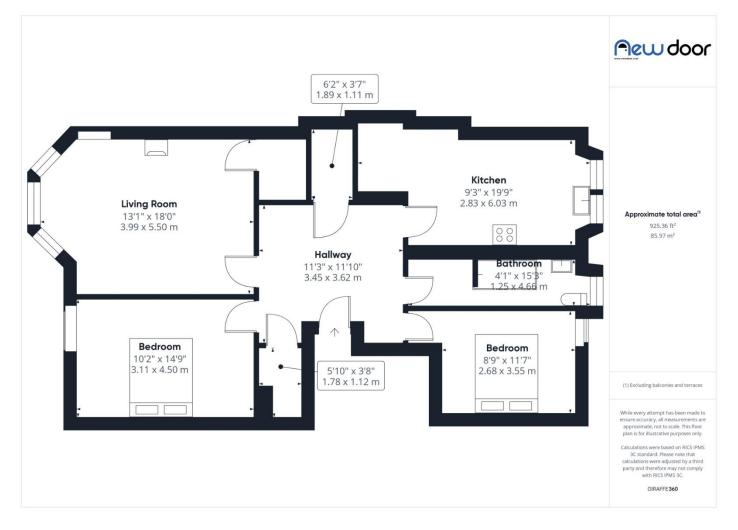

This beautiful 2-bedroom, 1-bathroom ground floor flat is ideally located in the vibrant West End of Glasgow, just a 5-minute walk from Byres Road, Ashton Lane, and the University of Glasgow. Situated in the heart of the brunch neighbourhood, it's perfect for enjoying the local coffee culture. The property boasts a lovely, private front garden which is offset from the street, maintaining its tranquility and making it the perfect spot to enjoy some sunshine. As soon as you enter the home it feels spacious. The welcoming entrance hall leads onto two generous double bedrooms, large kitchen with dining area, grand lounge with a bay window, home office space, immaculate bathroom and ample storage in the two closets. It has recently been fitted with a new boiler, three piece bathroom suite, stylish kitchen and gorgeous solid oak floors. It retains period features, including the stained glass front door, statement fireplace, and elegant cornicing. With excellent transport links and a prime location, this flat offers a perfect blend of modern living and period charm.