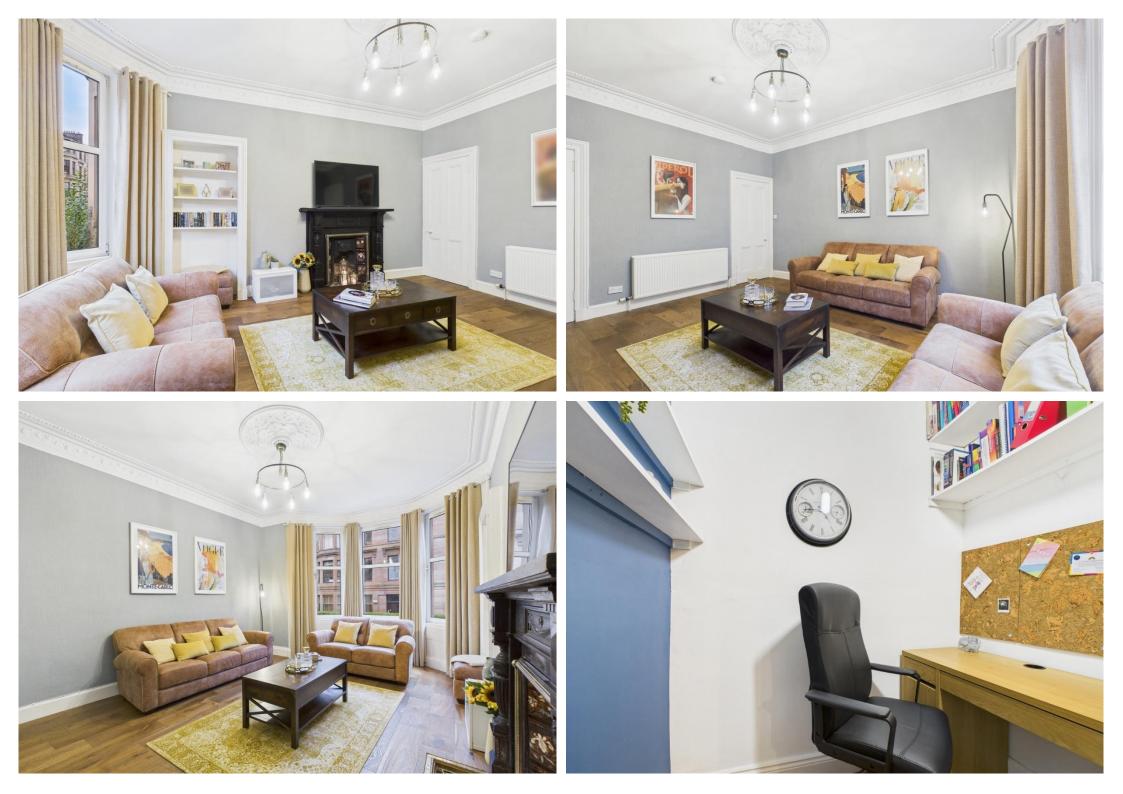

This beautiful 2-bedroom, 1-bathroom ground floor flat is ideally located in the vibrant West End of Glasgow, just a 5-minute walk from Byres Road, Ashton Lane, and the University of Glasgow. Situated in the heart of the brunch neighbourhood, it's perfect for enjoying the local coffee culture. The property boasts a lovely, private front garden which is offset from the street, maintaining its tranquility and making it the perfect spot to enjoy some sunshine. As soon as you enter the home it feels spacious. The welcoming entrance hall leads onto two generous double bedrooms, large kitchen with dining area, grand lounge with a bay window, home office space, immaculate bathroom and ample storage in the two closets. It has recently been fitted with a new boiler, three piece bathroom suite, stylish kitchen and gorgeous solid oak floors. It retains period features, including the stained glass front door, statement fireplace, and elegant cornicing. With excellent transport links and a prime location, this flat offers a perfect blend of modern living and period charm.