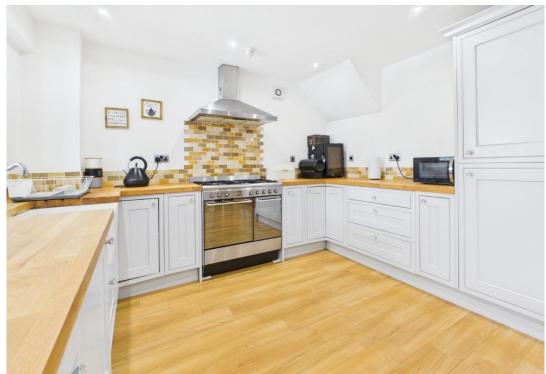

Council Tax Band D

Located in the heart of the village is Fraser Avenue, this home we are sure will impress those looking for a 2nd reception room with south facing garden. On entering Fraser Avenue you will immediately appreciate all that this home has to offer. A glazed door leads to the spacious lounge which has a media wall and inset fire. Glazed doors lead to the kitchen which is fitted with a grey shaker style kitchen and is fully integrated and has range style cooker. There is ample space for a dining table in either the kitchen or the south facing sunroom. On the upper floor are 3 bedrooms, the smaller of the bedrooms is currently being used as a dressing room. The modernised bathroom has a walk-in shower cubicle. To the front of the home is the driveway which leads to the side garden gate. Walking through the gate you are met by an oasis of calm. The garden has been cleverly designed to maximise the space and so that you can enjoy the garden while entertaining.