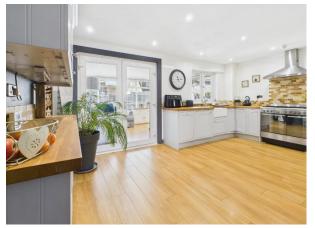

Council Tax Band D

Located in the heart of the village is Fraser Avenue, this home we are sure will impress those looking for a 2nd reception room with south facing garden. On entering Fraser Avenue you will immediately appreciate all that this home has to offer. A glazed door leads to the spacious lounge which has a media wall and inset fire. Glazed doors lead to the kitchen which is fitted with a grey shaker style kitchen and is fully integrated and has range style cooker. There is ample space for a dining table in either the kitchen or the south facing sunroom. On the upper floor are 3 bedrooms, the smaller of the bedrooms is currently being used as a dressing room. The modernised bathroom has a walk-in shower cubicle. To the front of the home is the driveway which leads to the side garden gate. Walking through the gate you are met by an oasis of calm. The garden has been cleverly designed to maximise the space and so that you can enjoy the garden while entertaining.