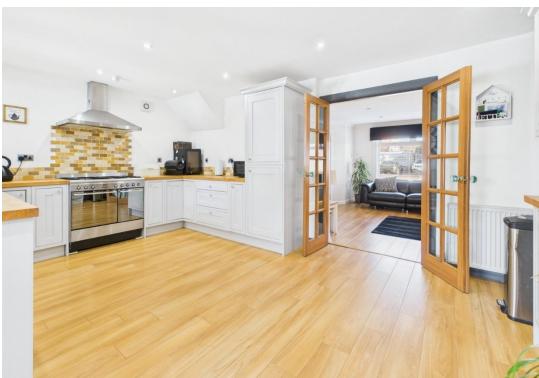

Council Tax Band D

Located in the heart of the village is Fraser Avenue, this home we are sure will impress those looking for a 2nd reception room with south facing garden. On entering Fraser Avenue you will immediately appreciate all that this home has to offer. A glazed door leads to the spacious lounge which has a media wall and inset fire. Glazed doors lead to the kitchen which is fitted with a grey shaker style kitchen and is fully integrated and has range style cooker. There is ample space for a dining table in either the kitchen or the south facing sunroom. On the upper floor are 3 bedrooms, the smaller of the bedrooms is currently being used as a dressing room. The modernised bathroom has a walk-in shower cubicle. To the front of the home is the driveway which leads to the side garden gate. Walking through the gate you are met by an oasis of calm. The garden has been cleverly designed to maximise the space and so that you can enjoy the garden while entertaining.