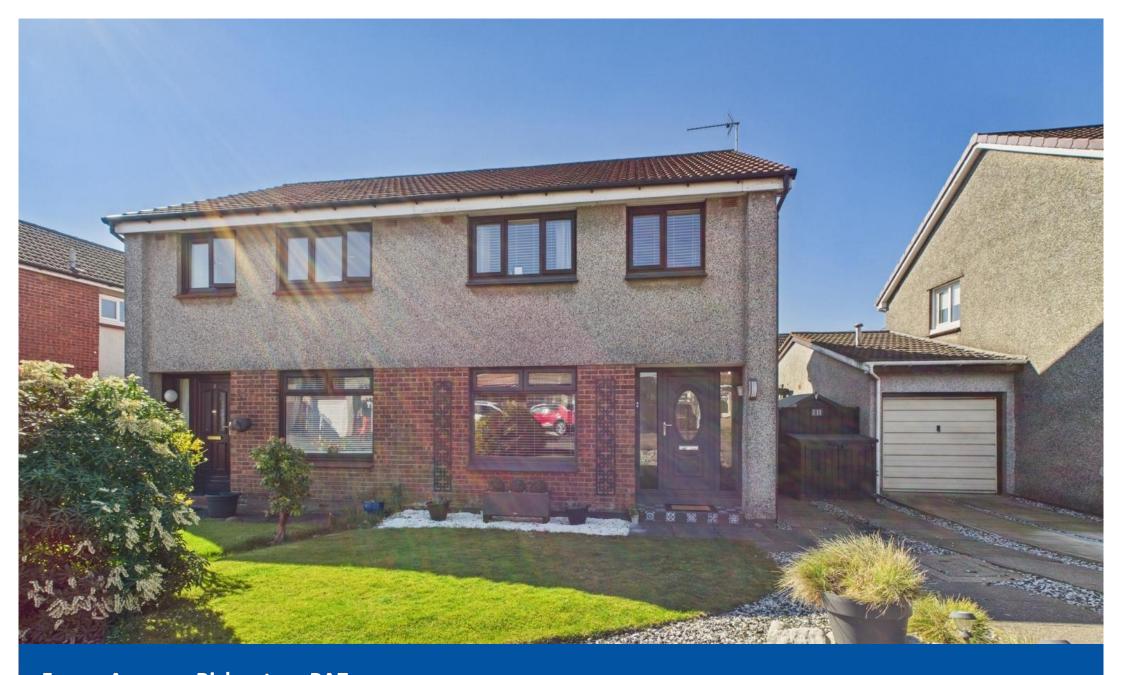

Fraser Avenue, Bishopton, PA7

- Fantastic spacious home
- Dining kitchen with integral appliances
- Walking distance to shops, school and train station
- Excellent for commuters

**EPC Rating D** 

- South facing garden and sunroom
- Modern shower room
- Nestled in quiet location
- Arrange your viewing today

Council Tax Band D

Located in the heart of the village is Fraser Avenue, this home we are sure will impress those looking for a 2nd reception room with south facing garden. On entering Fraser Avenue you will immediately appreciate all that this home has to offer. A glazed door leads to the spacious lounge which has a media wall and inset fire. Glazed doors lead to the kitchen which is fitted with a grey shaker style kitchen and is fully integrated and has range style cooker. There is ample space for a dining table in either the kitchen or the south facing sunroom. On the upper floor are 3 bedrooms, the smaller of the bedrooms is currently being used as a dressing room. The modernised bathroom has a walk-in shower cubicle. To the front of the home is the driveway which leads to the side garden gate. Walking through the gate you are met by an oasis of calm. The garden has been cleverly designed to maximise the space and so that you can enjoy the garden while entertaining.