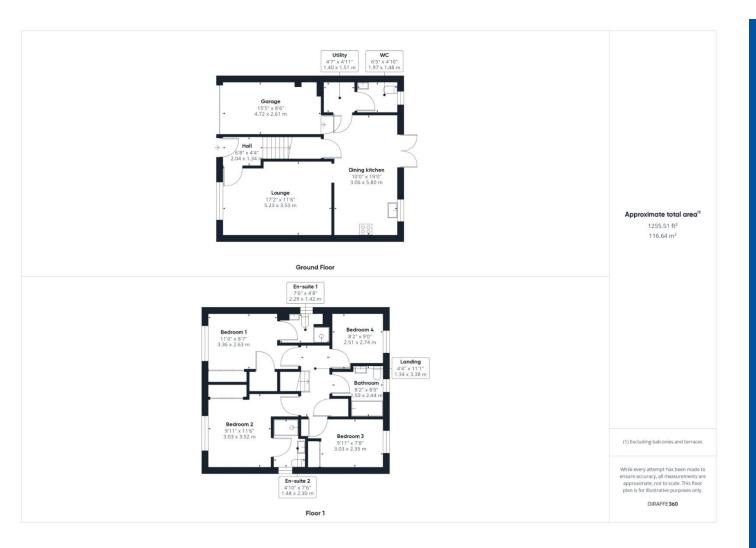

Fraser Avenue, Bishopton, PA7

- Fantastic spacious home
- Dining kitchen with integral appliances
- Walking distance to shops, school and train station
- Excellent for commuters

**EPC Rating D** 

- South facing garden and sunroom
- Modern shower room
- Nestled in quiet location
- Arrange your viewing today

Council Tax Band D

Located in the heart of the village is Fraser Avenue, this home we are sure will impress those looking for a 2nd reception room with south facing garden. On entering Fraser Avenue you will immediately appreciate all that this home has to offer. A glazed door leads to the spacious lounge which has a media wall and inset fire. Glazed doors lead to the kitchen which is fitted with a grey shaker style kitchen and is fully integrated and has range style cooker. There is ample space for a dining table in either the kitchen or the south facing sunroom. On the upper floor are 3 bedrooms, the smaller of the bedrooms is currently being used as a dressing room. The modernised bathroom has a walk-in shower cubicle. To the front of the home is the driveway which leads to the side garden gate. Walking through the gate you are met by an oasis of calm. The garden has been cleverly designed to maximise the space and so that you can enjoy the garden while entertaining.