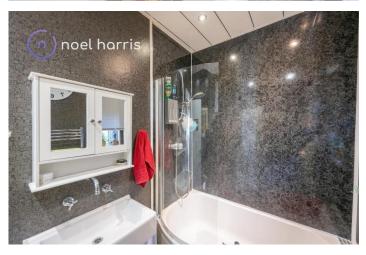

Allerton Gardens, Heaton, NE6

Hallway Radiator. Access to loft

Living room With radiator. Bay window.

Bedroom two Radiator.

## Bedroom one

Radiator, Fitted robes.

#### Bathroom

With heated towel radiator, over bath shower.

#### **Kitchen**

Radiator. Fitted units. Combi boiler. Door to garden. Electric hob and oven. Plumbed for washer. Space for fridge freezer.

#### Mining

The property is not known to be affected by mining but given Newcastle's rich mining heritage this must be checked by your conveyancer prior to exchange of contracts.







#### Utlities

The property is connected to mains water, drainage, gas, electricity and high speed broadband.

#### **Outside**

Driveway and garden to front. Westerly rear garden with lawn and patio areas. Three garden sheds.



































Total Area: 62.3 m<sup>2</sup> ... 671 ft<sup>2</sup> All measurements are approximate and for display purposes only

### **Directions**

### Location

VIEWING BY APPOINTMENT WITH AGENTS NOEL HARRIS HOME SALES

Spaceworks,Benton Park Road,South Gosforth,Newcastle upon Tyne,Tyne and Wear,NE7 7LX T: 01914862029 E: noel@noelharris.co.uk W: www.noelharris.co.uk

General: While we endeavour to make our sales particulars fair, accurate and reliable, they are only a general guide to the property and, accordingly, if there is any point which is of particular importance to you, please contact the office and we will be pleased to check the position for you, especially if you are contemplating travelling some distance to view the property.

Measurements: These approximate room s