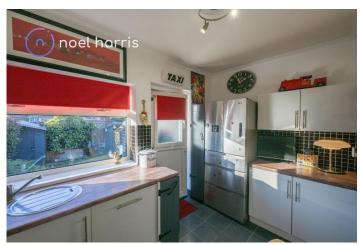

#### **Kitchen**

Radiator. Fitted units. Combi boiler. Door to garden. Electric hob and oven. Plumbed for washer. Space for fridge freezer.