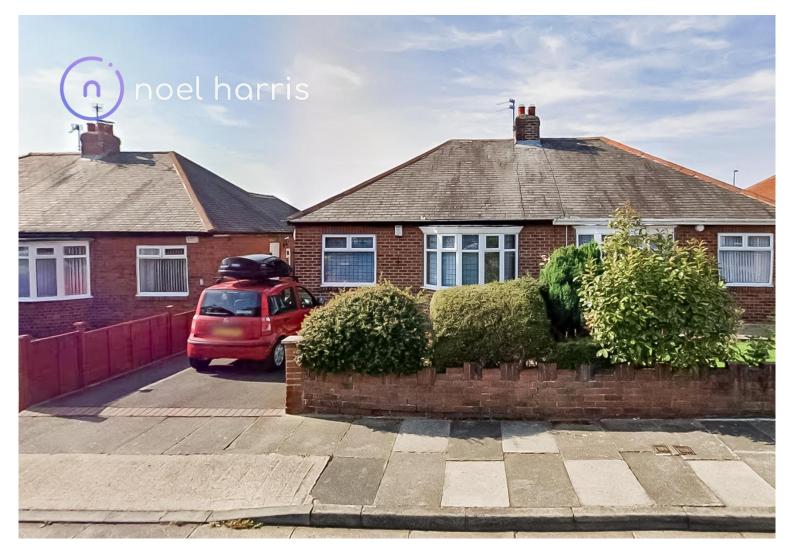

# Asking price of £225,000 Allerton Gardens, Heaton, NE6

- Two bedrooms
- Driveway and garden to front
- Buses nearby to Newcastle and the coast
- Good decor
- Gas combi heating
- Popular area

- · Westerly rear garden
- Double glazing
- · Ideal retirement or first buy

Located within a very convenient area with excellent local bus services to Newcastle and the coast nearby, this two bedroomed semi-detached bungalow is sure to appeal to both younger and older buyers. With good sized rooms and a westerly rear garden, other attractions include gas combi central heating, double glazing and good decor throughout. The bungalow also enjoys a front driveway and easily maintained front garden. Energy rating D. Council tax band B. Freehold.

#### **Outside**

Driveway and garden to front. Westerly rear garden with lawn and patio areas. Three garden sheds.

Total Area: 62.3 m<sup>2</sup> ... 671 ft<sup>2</sup> All measurements are approximate and for display purposes only