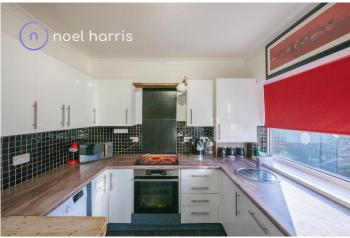

#### **Kitchen**

Radiator. Fitted units. Combi boiler. Door to garden. Electric hob and oven. Plumbed for washer. Space for fridge freezer.