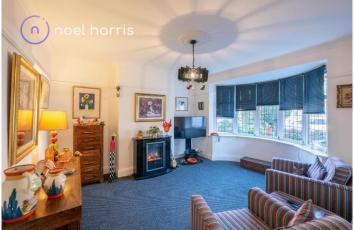

## Allerton Gardens, Heaton, NE6

Hallway Radiator. Access to loft

Living room With radiator. Bay window.

Bedroom two Radiator.