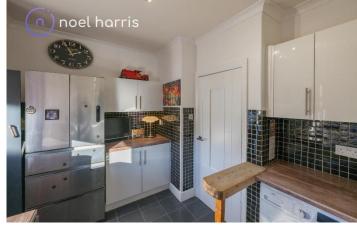

#### **Kitchen**

Radiator. Fitted units. Combi boiler. Door to garden. Electric hob and oven. Plumbed for washer. Space for fridge freezer.