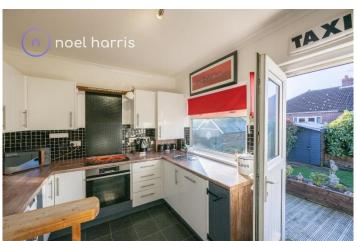

#### **Kitchen**

Radiator. Fitted units. Combi boiler. Door to garden. Electric hob and oven. Plumbed for washer. Space for fridge freezer.

#### **Outside**

Driveway and garden to front. Westerly rear garden with lawn and patio areas. Three garden sheds.

Total Area: 62.3 m<sup>2</sup> ... 671 ft<sup>2</sup> All measurements are approximate and for display purposes only