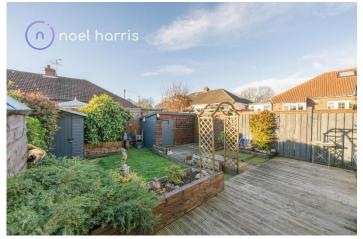

#### **Outside**

Driveway and garden to front. Westerly rear garden with lawn and patio areas. Three garden sheds.

Total Area: 62.3 m<sup>2</sup> ... 671 ft<sup>2</sup> All measurements are approximate and for display purposes only