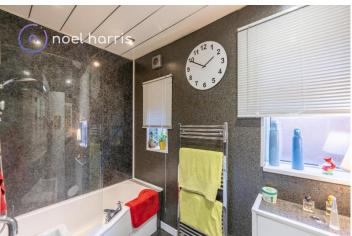

# Allerton Gardens, Heaton, NE6

Hallway Radiator. Access to loft

Living room With radiator. Bay window.

Bedroom two Radiator.

## Bedroom one

Radiator, Fitted robes.

#### Bathroom

With heated towel radiator, over bath shower.

#### **Kitchen**

Radiator. Fitted units. Combi boiler. Door to garden. Electric hob and oven. Plumbed for washer. Space for fridge freezer.

#### Mining

The property is not known to be affected by mining but given Newcastle's rich mining heritage this must be checked by your conveyancer prior to exchange of contracts.







#### Utlities

The property is connected to mains water, drainage, gas, electricity and high speed broadband.

#### **Outside**

Driveway and garden to front. Westerly rear garden with lawn and patio areas. Three garden sheds.



































Total Area: 62.3 m<sup>2</sup> ... 671 ft<sup>2</sup> All measurements are approximate and for display purposes only

### **Directions**

### Location

VIEWING BY APPOINTMENT WITH AGENTS NOEL HARRIS HOME SALES

Spaceworks,Benton Park Road,South Gosforth,Newcastle upon Tyne,Tyne and Wear,NE7 7LX T: 01914862029 E: noel@noelharris.co.uk W: www.noelharris.co.uk

General: While we endeavour to make our sales particulars fair, accurate and reliable, they are only a general guide to the property and, accordingly, if there is any point which is of particular importance to you, please contact the office and we will be pleased to check the position for you, especially if you are contemplating travelling some distance to view the property.

Measurements: These approximate room