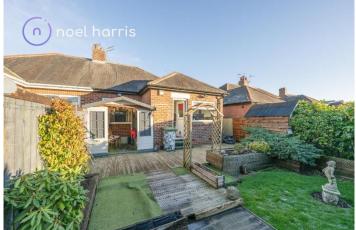

# Asking price of £225,000 Allerton Gardens, Heaton, NE6

- Two bedrooms
- Driveway and garden to front
- Buses nearby to Newcastle and the coast
- Good decor
- Gas combi heating
- Popular area

- · Westerly rear garden
- Double glazing
- · Ideal retirement or first buy

Located within a very convenient area with excellent local bus services to Newcastle and the coast nearby, this two bedroomed semi-detached bungalow is sure to appeal to both younger and older buyers. With good sized rooms and a westerly rear garden, other attractions include gas combi central heating, double glazing and good decor throughout. The bungalow also enjoys a front driveway and easily maintained front garden. Energy rating D. Council tax band B. Freehold.

#### **Outside**

Driveway and garden to front. Westerly rear garden with lawn and patio areas. Three garden sheds.

Total Area: 62.3 m<sup>2</sup> ... 671 ft<sup>2</sup> All measurements are approximate and for display purposes only