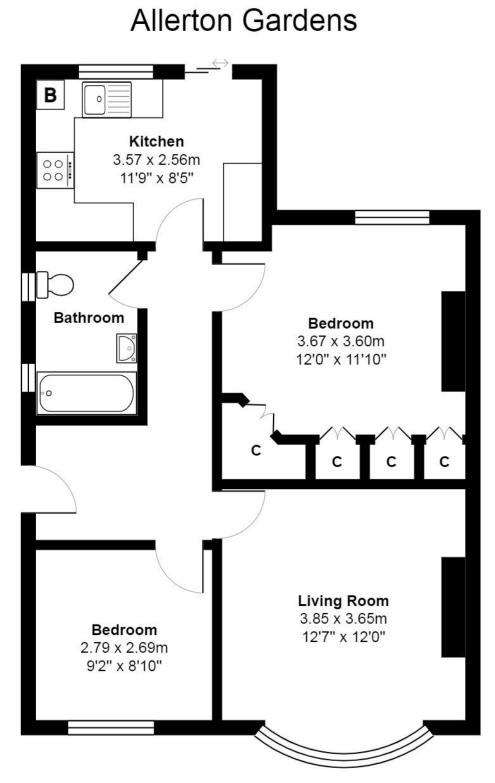

## Allerton Gardens, Heaton, NE6

Hallway Radiator. Access to loft

Living room With radiator. Bay window.

Bedroom two Radiator.

## Bedroom one

Radiator, Fitted robes.

#### Bathroom

With heated towel radiator, over bath shower.

#### **Kitchen**

Radiator. Fitted units. Combi boiler. Door to garden. Electric hob and oven. Plumbed for washer. Space for fridge freezer.

#### **Outside**

Driveway and garden to front. Westerly rear garden with lawn and patio areas. Three garden sheds.

Total Area: 62.3 m<sup>2</sup> ... 671 ft<sup>2</sup> All measurements are approximate and for display purposes only