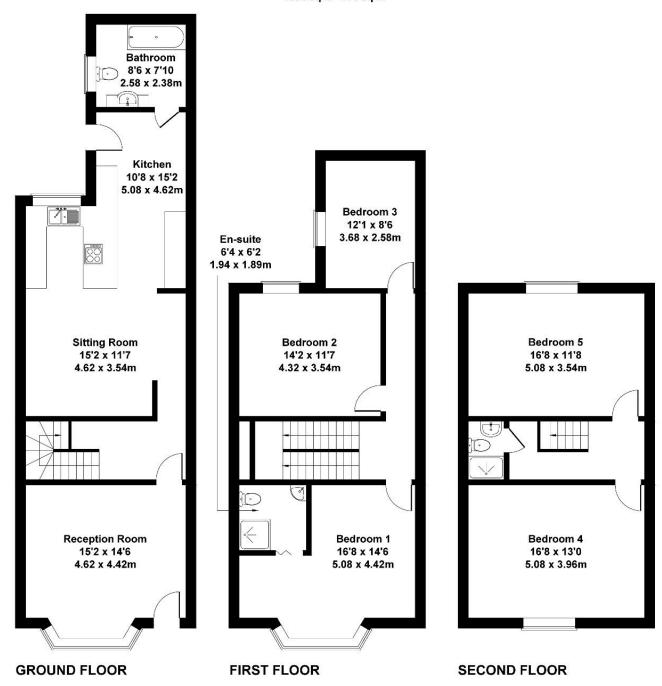

COMMERCIAL

Oadby Estates are proud to present to the sales market this 5-bedroom town house located on Fosse Road North, close to the Leicester City Centre - LE3. Over three floors, this property consists of front reception room, open planned kitchen/diner and ground floor bathroom. The first floor has three bedrooms, the largest with an ensuite bathroom. The second floor has the further two double bedrooms and the final bathroom. Externally, the property has a rear yard with side access back to the front.

#### 32 Fosse Road North

Approximate Gross Internal Area 1894 sq ft - 176 sq m

Not to Scale. Produced by The Plan Portal 2024 For Illustrative Purposes Only.

O116 271 3600

**SALE** 

LETTINGS

**MANAGEMENT** 