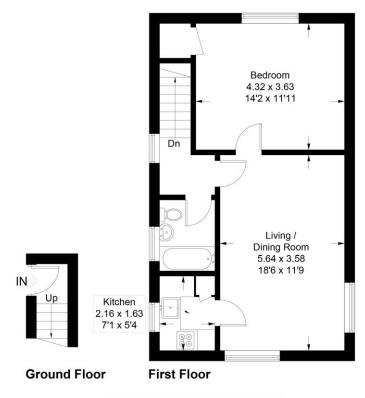

Approximate Gross Internal Area Ground Floor = 2.2 sq m / 24 sq ft First Floor = 50.5 sq m / 543 sq ft Total = 52.7 sq m / 567 sq ft

## **Cambridge Court**

Illustration for identification purposes only, measurements are approximate, not to scale. FloorplansUsketch.com © 2022 (ID891638)