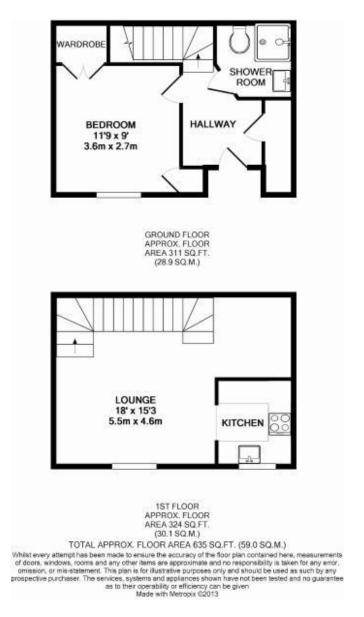

## AVAILABLE IMMEDIATELY. This one bedroom house is offered to the market in our opinion in very good order throughout.

Fitted Kitchen | Refitted Shower Room | Double Glazing | Communal Parking | Garage in Block | Available Immediately

## £850 per month

AVAILABLE IMMEDIATELY. This one bedroom house is offered to the market in our opinion in very good order throughout. The property benefits from a fitted kitchen with appliances, refitted shower room, lounge/diner, double glazing, off street parking and garage in block. Located within walking distance to local shops, schools and Ash Vale station. Available immediately, Available unfurnished. Council Band B EPC Rating C