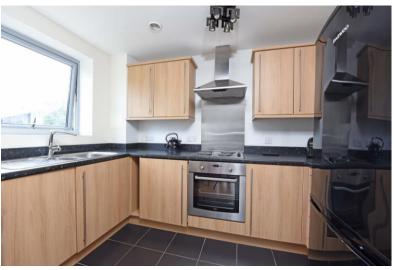

## £1,250 per month

TOWN CENTRE LOCATION. This third floor two double bedroom apartment is offered to market in very good condition benefiting from spacious lounge/diner, BALCONY, modern fitted kitchen, modern fitted bathroom, ensuite to master bedroom and unallocated parking. Situated in central Farnborough only a stones throw from the MAIN LINE STATION (less than 40 minutes to London Waterloo). AVAILABLE LATE NOVEMBER. AVAILABLE FURNISHED.