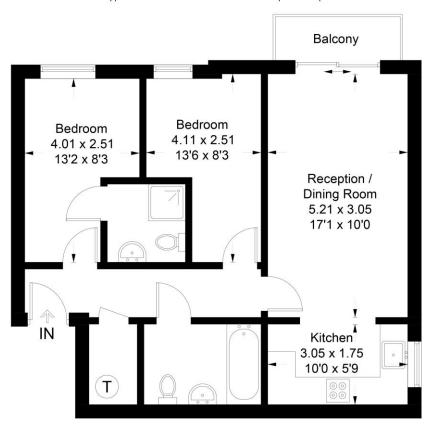

Approximate Gross Internal Area Total = 57.3 sq m / 617 sq ft

## **Third Floor**

**Brand House** 

Illustration for identification purposes only, measurements are approximate, not to scale. FloorplansUsketch.com © 2019 (ID558526)